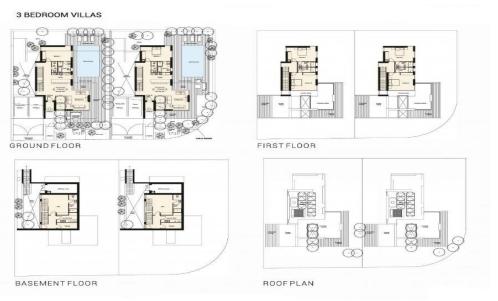

## 3 Bedroom House for Sale in Paphos District

This is a unique 3 bedroom villa for sale next to a 5-star beach hotel and close to a plethora of Paphos' most popular attractions and amenities, such as the Paphos tourist area, harbour and the Kings Avenue Mall. The villa offers spacious interiors and a private swimming pool in a large plot. Its superior finishes, specifications and unique location provide elite buyers the opportunity to taste the luxury Cyprus Mediterranean lifestyle living.

| Property Info          |     | Plot / Area Inf | Plot / Area Info |                  | Additional info           |  |
|------------------------|-----|-----------------|------------------|------------------|---------------------------|--|
| Covered Area           | 258 |                 |                  | Reference Number | 1901                      |  |
| Covered Veranda        | 12  | Plot area       | 501              | Property type    | House                     |  |
| Uncovered Veranda      | 121 | Pool            | Yes              | Condition        | <b>Under Construction</b> |  |
| Total Number of Floors | 3   | Parking         | Uncovered, Yes   | Bathrooms        | 4                         |  |
| Energy Efficiency      | В   |                 |                  | View             | Sea view                  |  |