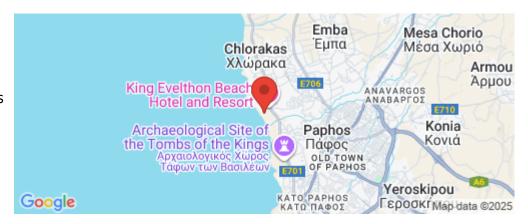

## Amenities Location

• Parking Region: **Paphos** 

Coordinates: 34.7881489734 / 32.400258786914

Price: €2 200 000 + VAT

VAT for this property is **€238,930** or **€418,000**. VAT usually is 19%. If it is your first purchase of property, you can have VAT reduced to 5% for the first 150sq.m. of the property.