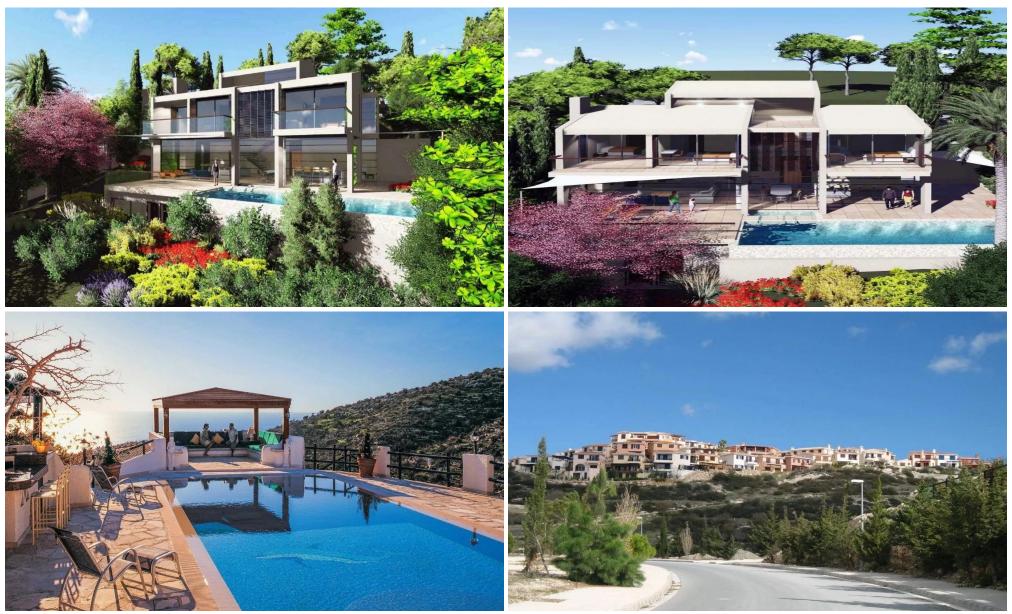

### 4 Bedroom House for Sale in Tsada, Paphos District

This elegant four-bedroom villa is nestled in the hills above Paphos, near the charming traditional village of Tsada. Positioned to capture breathtaking panoramic views of the Mediterranean Sea and surrounding countryside, the property combines luxury living with the tranquillity of nature. Elevated above the summer humidity, residents enjoy a refreshing mountain breeze and a healthier year-round climate.

Blending seamlessly with its village setting, the villa features spacious open-plan interiors and timeless architectural details. Natural Cypriot stone clads the exterior, while wooden pergolas provide shade to sun-drenched terraces. Outdoor living is enhanced with a private swimm...