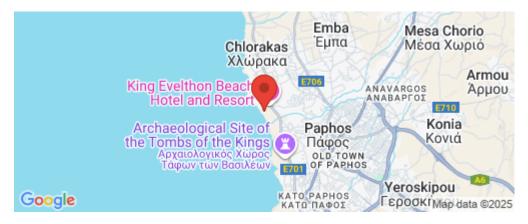

## Amenities Location

• Roof Garden Region: **Paphos** 

Coordinates: 34.788210652064 / 32.400172995896

**Price: €770 000 + VAT** 

VAT for this property is €75,996 or €146,300. VAT usually is 19%. If it is your first purchase of property, you can have VAT reduced to 5% for the first 150sq.m. of the property.