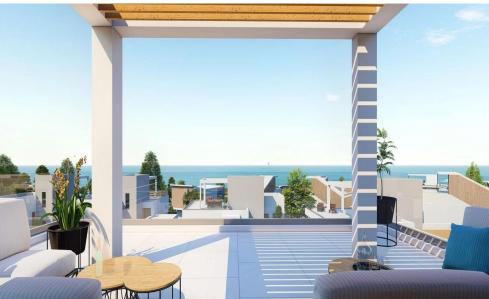

## Amenities Location

• Roof Garden Region: **Paphos** 

Coordinates: 34.788210652064 / 32.400172995896

**Price: €770 000 + VAT** 

VAT for this property is €75,996 or €146,300. VAT usually is 19%. If it is your first purchase of property, you can have VAT reduced to 5% for the first 150sq.m. of the property.