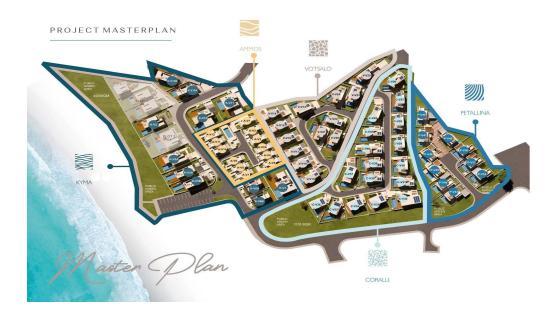

These unique beachfront properties in Cyprus consist of 3, 4- and 5-bedroom beachfront villas for sale in Paphos next to the 5-star King Evelthon beach hotel and close to a plethora of Paphos' most popular attractions and amenities, such as t...

## Amenities Location

• Roof Garden Region: **Paphos** 

Coordinates: 34.788025615926 / 32.402832747088

**Price: €770 000 + VAT** 

VAT for this property is €75,996 or €146,300. VAT usually is 19%. If it is your first purchase of property, you can have VAT reduced to 5% for the first 150sq.m. of the property.