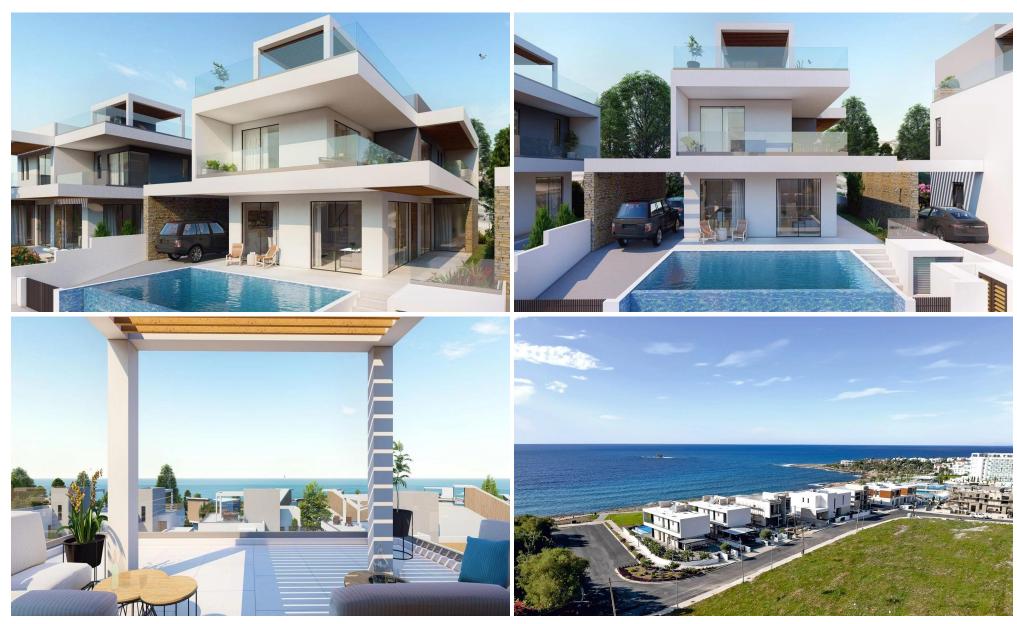

## 3 Bedroom House for Sale in Paphos District

This is a unique 3 bedroom villa next to a 5-star beach hotel and close to a plethora of Paphos' most popular attractions and amenities, such as the Paphos tourist area, harbour, and the Kings Avenue Mall. The villa offers spacious interiors and a private swimming pool in a large plot. Its superior finishes, specifications, and unique location provide elite buyers the opportunity to taste the luxury Cyprus Mediterranean lifestyle living.

These unique beachfront properties in Cyprus consist of 3, 4- and 5-bedroom beachfront villas for sale in Paphos next to the 5-star King Evelthon beach hotel and close to a plethora of Paphos' most popular attractions and amenities, such as t...

| Property Info          |     | Plot / Area In | fo  | Additional info  |                           |  |
|------------------------|-----|----------------|-----|------------------|---------------------------|--|
| Covered Area           | 230 |                |     | Reference Number | 1926                      |  |
| Covered Veranda        | 44  | Diet area 44   | 60  | Property type    | House                     |  |
| Uncovered Veranda      | 33  |                | 62  | Condition        | <b>Under Construction</b> |  |
| Total Number of Floors | 2   | Pool <b>Y</b>  | Yes | Bathrooms        | 3                         |  |
| Energy Efficiency A    |     |                |     | View             | Sea view                  |  |