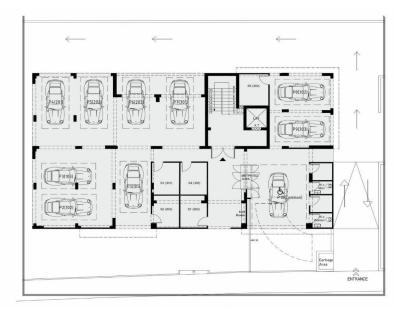

| Property Info          |     | Plot / Area II  | nfo                         | <b>Additional info</b>                  |                                |
|------------------------|-----|-----------------|-----------------------------|-----------------------------------------|--------------------------------|
| Covered Area           | 153 |                 |                             | Reference Number                        | 1939                           |
| Covered Veranda        | 14  | Pool<br>Parking | Common, Yes<br>Covered, Yes |                                         | Apartment Under Construction 2 |
| Floor Number           | 3   |                 |                             | Property type<br>Condition<br>Bathrooms |                                |
| Total Number of Floors | 3   |                 |                             |                                         |                                |
| Energy Efficiency      | A   |                 |                             |                                         |                                |