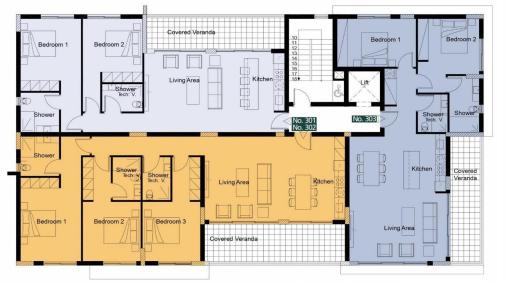

## 2 Bedroom Apartment for Sale in Paphos - Agios Theodoros

Apartment No. 303 in Block A is a beautiful 2-bedroom open-plan apartment in the city centre of Paphos. The apartment enjoys easy access to the lift, comfortable covered verandas, and a communal swimming pool.

| Property Info          |     | Plot / Area II  | nfo                         | <b>Additional info</b>                  |                                |
|------------------------|-----|-----------------|-----------------------------|-----------------------------------------|--------------------------------|
| Covered Area           | 153 |                 |                             | Reference Number                        | 1939                           |
| Covered Veranda        | 14  | Pool<br>Parking | Common, Yes<br>Covered, Yes |                                         | Apartment Under Construction 2 |
| Floor Number           | 3   |                 |                             | Property type<br>Condition<br>Bathrooms |                                |
| Total Number of Floors | 3   |                 |                             |                                         |                                |
| Energy Efficiency      | A   |                 |                             |                                         |                                |