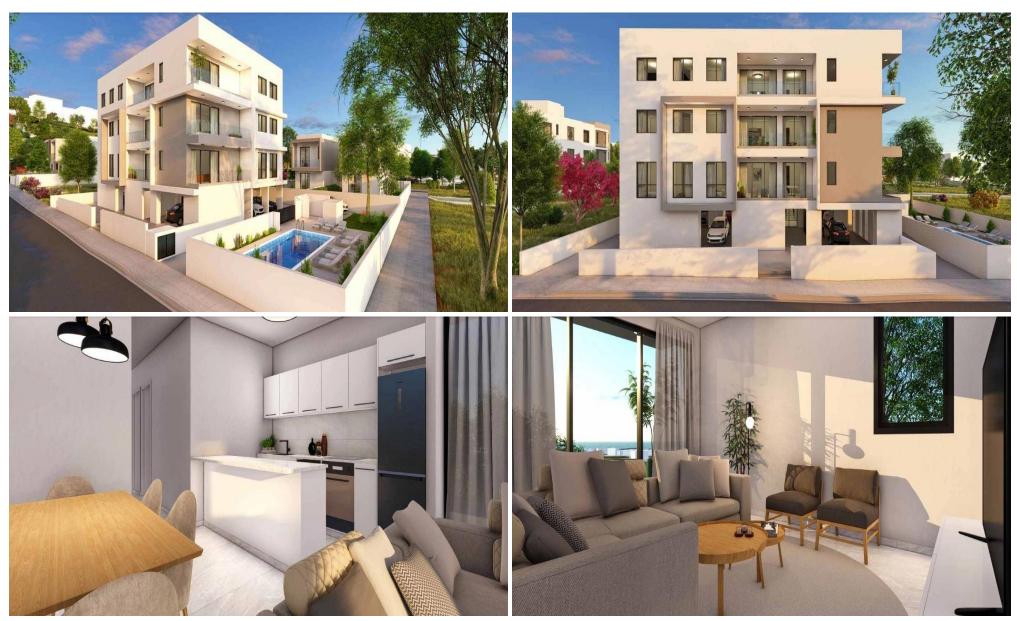

## 2 Bedroom Apartment for Sale in Paphos - Agios Theodoros

Apartment No. 303 in Block A is a beautiful 2-bedroom open-plan apartment in the city centre of Paphos. The apartment enjoys easy access to the lift, comfortable covered verandas, and a communal swimming pool.

This is a modern residential complex in the city centre of Paphos. It consists of 2 and 3 bedroom apartments with a communal swimming pool and a total of 2 3-bedroom villas which will have their own private swimming pools. Other than its contemporary and functional design, the other major advantage is its proximity to all city centre amenities such as the Kings Avenue Mall, a number of restaurants and bars, a few minutes' drive to the beach, and two upcoming universities ...