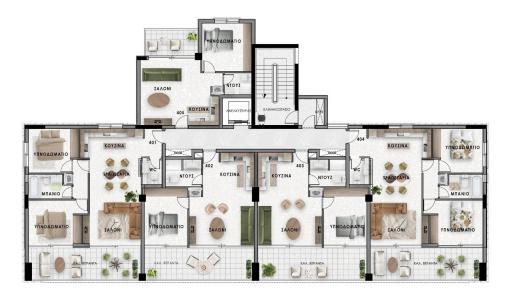

| Property Info                                                                               |                                                | Plot / Area In | fo           | Additional info                                             |                                              |  |
|---------------------------------------------------------------------------------------------|------------------------------------------------|----------------|--------------|-------------------------------------------------------------|----------------------------------------------|--|
| Covered Area<br>Covered Veranda<br>Floor Number<br>Total Number of Flo<br>Energy Efficiency | 106<br>21<br>4<br>ors 5<br>A                   | Parking        | Covered, Yes | Reference Number<br>Property type<br>Condition<br>Bathrooms | 1954<br>Apartment<br>Under Construction<br>2 |  |
| Amenities                                                                                   | Location<br>Location: Nicosia - Agios Ioannis  | S              | Region: Lima | assol                                                       |                                              |  |
| Parking                                                                                     | Coordinates: 34.685482677975 / 33.017526295866 |                |              |                                                             |                                              |  |