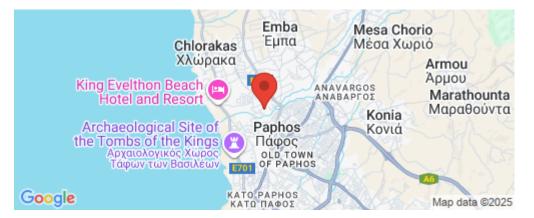

| Property Info      |                                                                      | Plot / Area I | nfo          | Additional info       |                    |  |
|--------------------|----------------------------------------------------------------------|---------------|--------------|-----------------------|--------------------|--|
| Covered Area       | 102                                                                  |               |              |                       |                    |  |
| Covered Veranda    | 25                                                                   |               |              | Reference Number      | 1956               |  |
| Uncovered Verand   | a <b>45</b>                                                          | Pool          | Common, Yes  | Property type         | Apartment          |  |
| Floor Number       | 1                                                                    | Parking       | Covered, Yes | Condition             | Under Construction |  |
| Total Number of Fl | oors <b>2</b>                                                        |               |              | Bathrooms             | 2                  |  |
| Energy Efficiency  | Α                                                                    |               |              |                       |                    |  |
| Amenities          | Location                                                             |               |              |                       |                    |  |
| Parking            | Location: Chlorakas<br>Coordinates: 34.788439743828 / 32.41760693096 |               | <b>J</b>     | Region: Paphos<br>961 |                    |  |