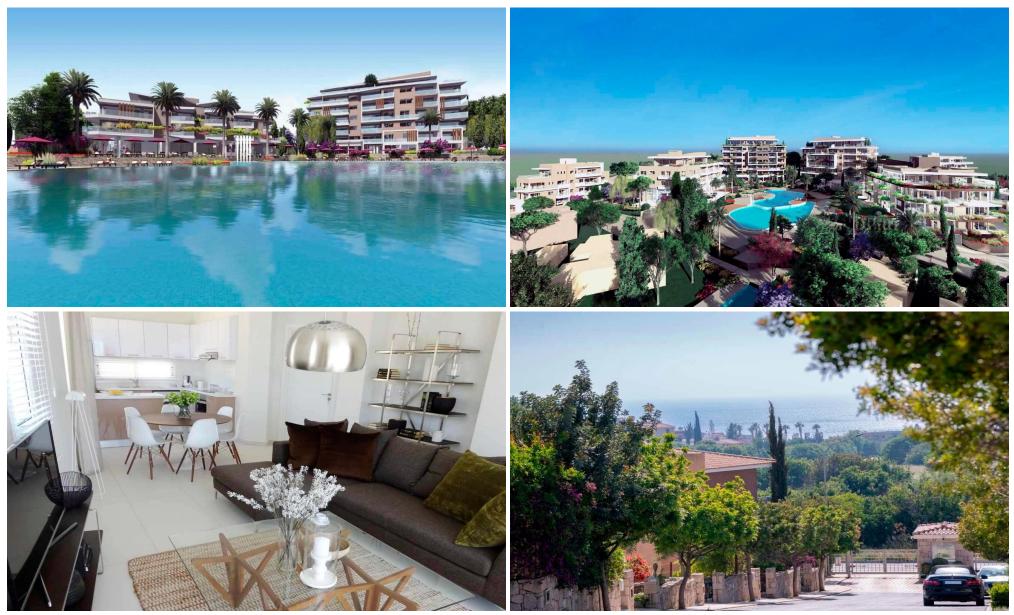

### 2 Bedroom Apartment for Sale in Chlorakas, Paphos District

This elegant two-bedroom apartment is located within a unique residential resort, just a short walk from the Paphos coastline and the crystal-clear waters of the Mediterranean Sea. Set on a hillside in Chloraka, the property combines a relaxing contemporary design with distinctive Mediterranean features. Spacious living areas open directly onto large verandas, terraces, and landscaped gardens, creating bright and airy interiors that seamlessly connect with the outdoors.

The gated community offers a wealth of amenities, including expansive communal green areas, two large swimming pools, a clubhouse, and a tennis court. Blending modern comfort with traditional Mediterranean influence...