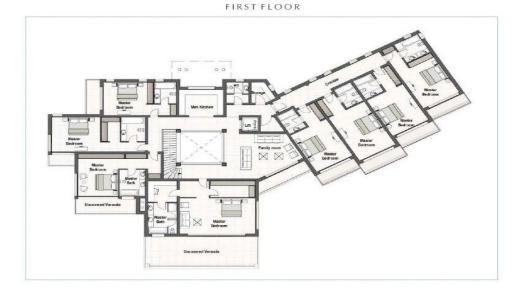

## 6+ Bedroom House for Sale in Tala, Paphos District

Mansion 332 situated in the scenic locale of Kamares, Paphos, this luxurious mansion is designed for ultimate comfort and grandeur. Spanning an expansive plot area of 7,010 square meters, the villa features an impressive total covered area of 1,660 square meters. The architectural layout includes a lavish entrance hall, a spacious living room, a refined dining room, and a modern kitchen equipped with state-of-the-art appliances. The property is built over three levels: the lower ground floor, ground floor, and first floor, all interconnected by a convenient lift. Each of the 14 en-suite bedrooms, complemented by 12 bathrooms and 2 additional WCs, offers unparalleled privacy and elegance, ...