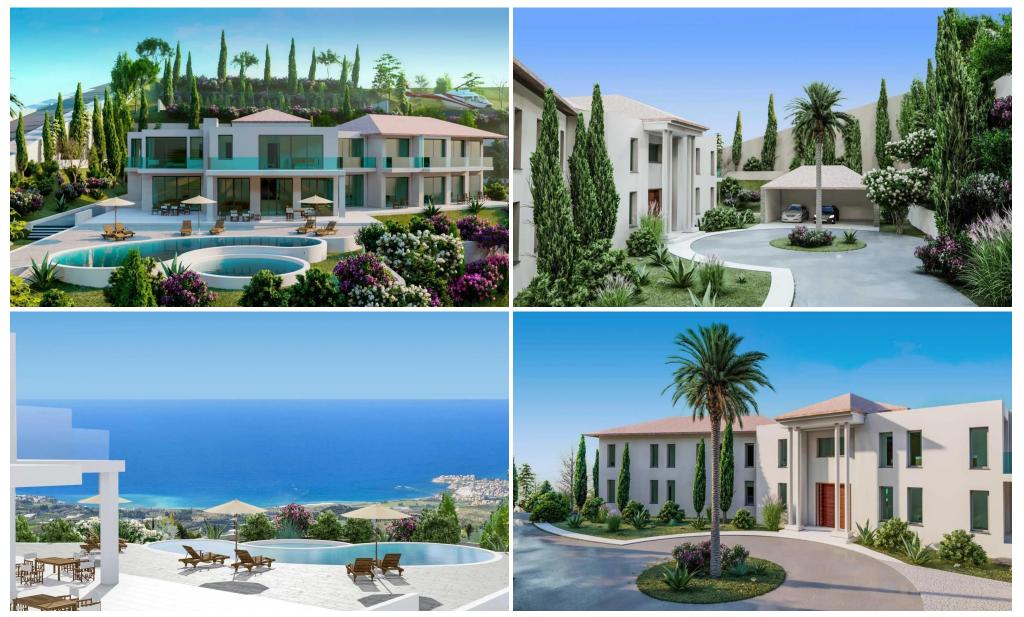

## 6+ Bedroom House for Sale in Tala, Paphos District

Mansion 332 situated in the scenic locale of Kamares, Paphos, this luxurious mansion is designed for ultimate comfort and grandeur. Spanning an expansive plot area of 7,010 square meters, the villa features an impressive total covered area of 1,660 square meters. The architectural layout includes a lavish entrance hall, a spacious living room, a refined dining room, and a modern kitchen equipped with state-of-the-art appliances. The property is built over three levels: the lower ground floor, ground floor, and first floor, all interconnected by a convenient lift. Each of the 14 en-suite bedrooms, complemented by 12 bathrooms and 2 additional WCs, offers unparalleled privacy and elegance, ...