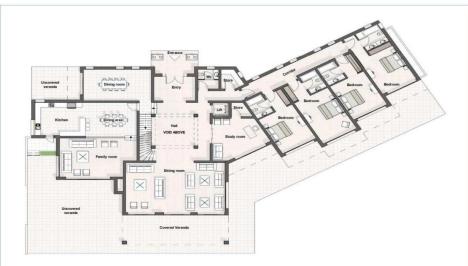

## 6+ Bedroom House for Sale in Tala, Paphos District

Mansion 332 situated in the scenic locale of Kamares, Paphos, this luxurious mansion is designed for ultimate comfort and grandeur. Spanning an expansive plot area of 7,010 square meters, the villa features an impressive total covered area of 1,660 square meters. The architectural layout includes a lavish entrance hall, a spacious living room, a refined dining room, and a modern kitchen equipped with state-of-the-art appliances. The property is built over three levels: the lower ground floor, ground floor, and first floor, all interconnected by a convenient lift. Each of the 14 en-suite bedrooms, complemented by 12 bathrooms and 2 additional WCs, offers unparalleled privacy and elegance, ...

#### www.index.cy - All Cyprus Real Estate

LOWER GROUND FLOOR

GROUND FLOOR

SITE PLAN