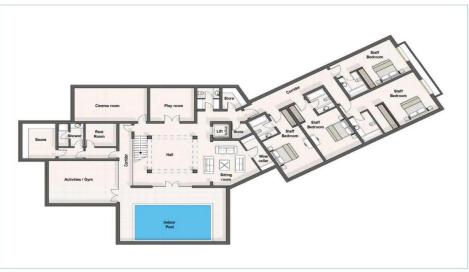

## 6+ Bedroom House for Sale in Tala, Paphos District

Mansion 332 situated in the scenic locale of Kamares, Paphos, this luxurious mansion is designed for ultimate comfort and grandeur. Spanning an expansive plot area of 7,010 square meters, the villa features an impressive total covered area of 1,660 square meters. The architectural layout includes a lavish entrance hall, a spacious living room, a refined dining room, and a modern kitchen equipped with state-of-the-art appliances. The property is built over three levels: the lower ground floor, ground floor, and first floor, all interconnected by a convenient lift. Each of the 14 en-suite bedrooms, complemented by 12 bathrooms and 2 additional WCs, offers unparalleled privacy and elegance, ...

#### www.index.cy - All Cyprus Real Estate

LOWER GROUND FLOOR

GROUND FLOOR

SITE PLAN