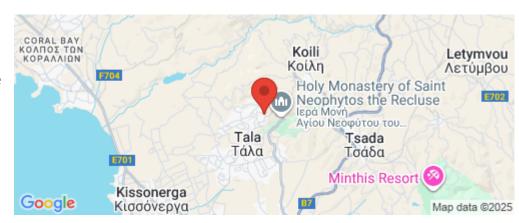

Amenities Location

**Location:** Tala Region: **Paphos** 

Coordinates: 34.847092718094 / 32.440727869142

Price: €2 174 000 + VAT

VAT for this property is **€248,244** or **€413,060**. VAT usually is 19%. If it is your first purchase of property, you can have VAT reduced to 5% for the first 150sq.m. of the property.