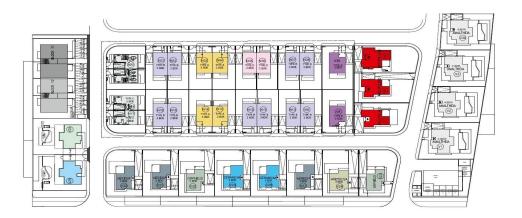

## **Price change history**

€350 000 on Apr 8, 2025

MASTER PLAN

MASTER PLAN

GROUND FLOOR