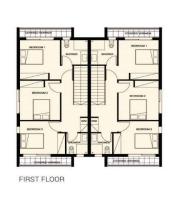

| Property Info          |     | Plot / Area Info |                       | Additional info  |       |
|------------------------|-----|------------------|-----------------------|------------------|-------|
| Covered Area           | 141 |                  |                       |                  |       |
| Covered Veranda        | 16  | Plot area        | 184                   | Reference Number | 1981  |
| Uncovered Veranda      | 8   | Pool             | Common, Yes           | Property type    | House |
| Total Number of Floors | 2   | Parking          | <b>Uncovered, Yes</b> | Bathrooms        | 2     |
| Energy Efficiency      | Α   |                  |                       |                  |       |