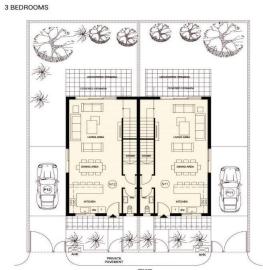

| Property Info          |     | Plot / Area Info |                       | Additional info  |       |
|------------------------|-----|------------------|-----------------------|------------------|-------|
| Covered Area           | 141 |                  |                       |                  |       |
| Covered Veranda        | 16  | Plot area        | 184                   | Reference Number | 1981  |
| Uncovered Veranda      | 8   | Pool             | Common, Yes           | Property type    | House |
| Total Number of Floors | 2   | Parking          | <b>Uncovered, Yes</b> | Bathrooms        | 2     |
| Energy Efficiency      | Α   |                  |                       |                  |       |