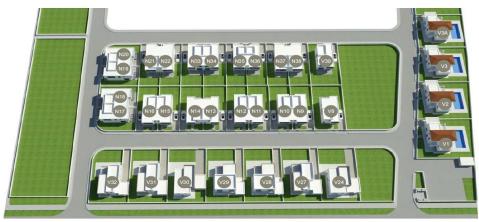

This is an exceptional property development that combines both traditional Mediterranean and Modern 3 and 4 bedroom villas along with 2 and 3 bedroom semi detached houses for sale. The properties are surrounded by beautiful landscapes in the village of Mandria in the district of Paphos...

## **Price change history**

€350 000 on Apr 8, 2025

MASTER PLAN

MASTER PLAN

GROUND FLOOR