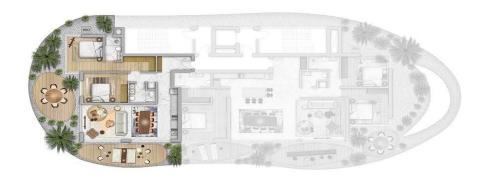

| Property Info                 |     | Plot / Area Info |              | Additional info  |                           |
|-------------------------------|-----|------------------|--------------|------------------|---------------------------|
| Covered Area                  | 163 |                  |              |                  |                           |
| Covered Veranda               | 30  |                  |              | Reference Number | 1982                      |
| Uncovered Veranda             | 17  | Pool             | Common, Yes  | Property type    | Apartment                 |
| Floor Number                  | 6   | Parking          | Covered, Yes | Condition        | <b>Under Construction</b> |
| <b>Total Number of Floors</b> | 8   |                  |              | Bathrooms        | 2                         |
| Energy Efficiency             | A   |                  |              |                  |                           |