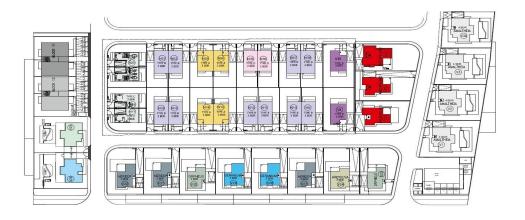

This is an exceptional property development that combines both traditional Mediterranean and Modern 3 and 4 bedroom villas along with 2 and 3 bedroom semi detached houses for sale. The properties are surrounded by beautiful landscapes in the village of Mandria in the district of Papho...

## **Price change history**

€350 000 on Apr 8, 2025

MASTER PLAN

MASTER PLAN