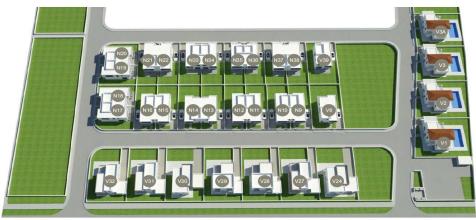

This is an exceptional property development that combines both traditional Mediterranean and Modern 3 and 4 bedroom villas along with 2 and 3 bedroom semi detached houses for sale. The properties are surrounded by beautiful landscapes in the village of Mandria in the district of Papho...

## **Price change history**

€350 000 on Apr 8, 2025

MASTER PLAN

MASTER PLAN