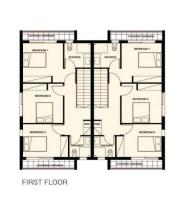

| Property Info          |     | Plot / Area Info |                       | Additional info  |       |
|------------------------|-----|------------------|-----------------------|------------------|-------|
| Covered Area           | 141 |                  |                       |                  |       |
| Covered Veranda        | 16  | Plot area        | 184                   | Reference Number | 1988  |
| Uncovered Veranda      | 8   | Pool             | Common, Yes           | Property type    | House |
| Total Number of Floors | 2   | Parking          | <b>Uncovered, Yes</b> | Bathrooms        | 2     |
| Energy Efficiency      | A   |                  |                       |                  |       |