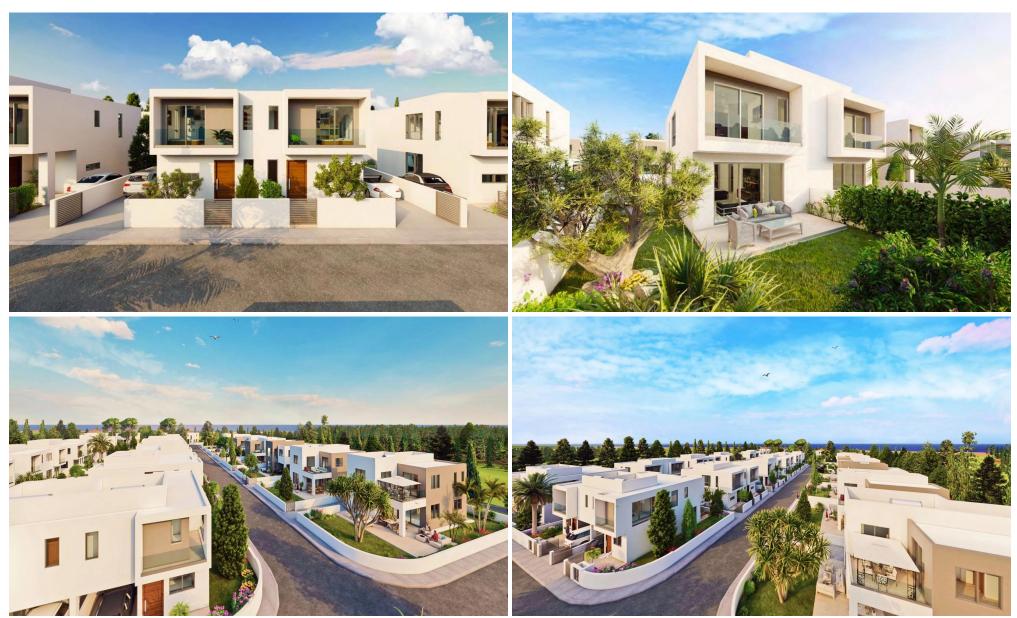

## 3 Bedroom House for Sale in Mandria, Paphos District

This is a modern 3-bedroom semi-detached house for sale surrounded by beautiful landscapes in the village of Mandria in the district of Paphos. The house enjoys spacious outdoor areas and covered verandas in a tranquil setting, perfect for raising a family and spending relaxing summer vacations. It is within walking distance to known sandy beaches and other amenities such as bars and local taverns.

This is an exceptional property development that combines both traditional Mediterranean and Modern 3 and 4 bedroom villas along with 2 and 3 bedroom semi detached houses for sale. The properties are surrounded by beautiful landscapes in the village of Mandria in the district of Papho...