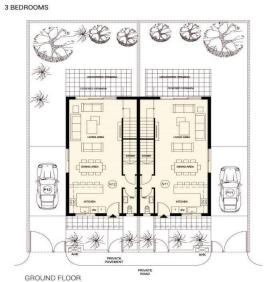

| Property Info          |     | Plot / Area Info |                       | Additional info  |       |
|------------------------|-----|------------------|-----------------------|------------------|-------|
| Covered Area           | 141 |                  |                       |                  |       |
| Covered Veranda        | 16  | Plot area        | 184                   | Reference Number | 1988  |
| Uncovered Veranda      | 8   | Pool             | Common, Yes           | Property type    | House |
| Total Number of Floors | 2   | Parking          | <b>Uncovered, Yes</b> | Bathrooms        | 2     |
| Energy Efficiency      | A   |                  |                       |                  |       |