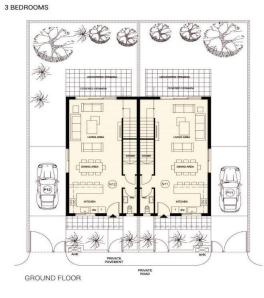

| Property Info          |                                                                          | Plot / Area Info |                       | Additional info  |       |
|------------------------|--------------------------------------------------------------------------|------------------|-----------------------|------------------|-------|
| Covered Area           | 141                                                                      |                  |                       |                  |       |
| Covered Veranda        | 16                                                                       | Plot area        | 184                   | Reference Number | 1990  |
| Uncovered Veranda      | 8                                                                        | Pool             | Common, Yes           | Property type    | House |
| Total Number of Floors | 5 <b>2</b>                                                               | Parking          | Uncovered, Yes        | Bathrooms        | 2     |
| Energy Efficiency      | Α                                                                        |                  |                       |                  |       |
| Amenities              | Location                                                                 |                  |                       |                  |       |
| Parking                | Location: Mandria<br>Coordinates: <b>34.7098680458 / 32.529884569409</b> |                  | Region: <b>Paphos</b> |                  |       |