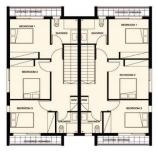

| Property Info          |                                                                          | Plot / Area Info |                       | Additional info  |       |
|------------------------|--------------------------------------------------------------------------|------------------|-----------------------|------------------|-------|
| Covered Area           | 141                                                                      |                  |                       |                  |       |
| Covered Veranda        | 16                                                                       | Plot area        | 184                   | Reference Number | 1990  |
| Uncovered Veranda      | 8                                                                        | Pool             | Common, Yes           | Property type    | House |
| Total Number of Floors | 5 <b>2</b>                                                               | Parking          | Uncovered, Yes        | Bathrooms        | 2     |
| Energy Efficiency      | Α                                                                        |                  |                       |                  |       |
| Amenities              | Location                                                                 |                  |                       |                  |       |
| Parking                | Location: Mandria<br>Coordinates: <b>34.7098680458 / 32.529884569409</b> |                  | Region: <b>Paphos</b> |                  |       |

#### www.index.cy - All Cyprus Real Estate

FIRST FLOOR

MASTER PLAN

MASTER PLAN