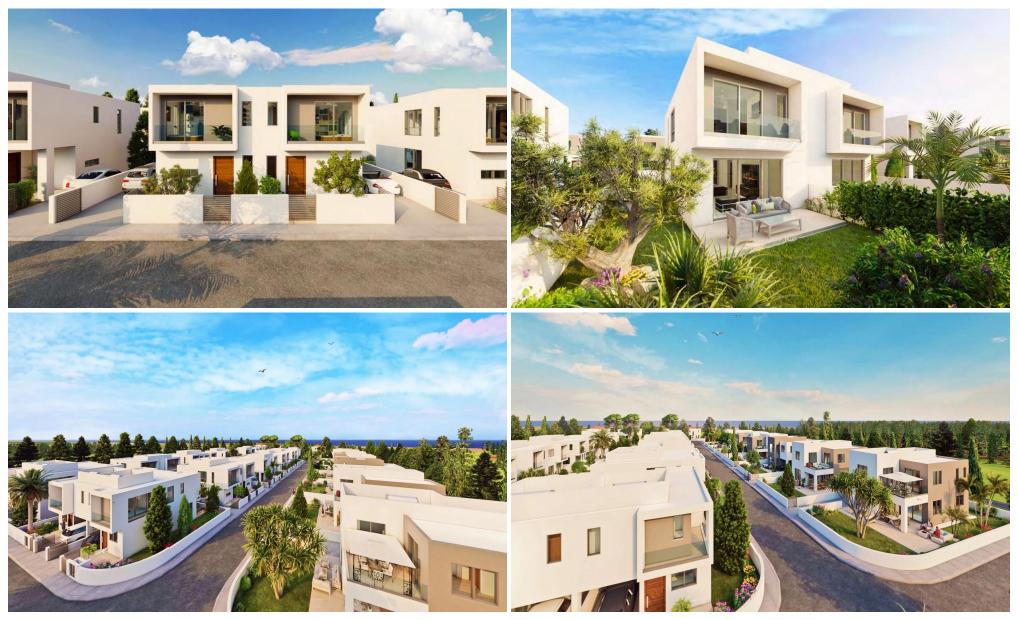

## **3 Bedroom House for Sale in Mandria, Paphos District**

This is a modern 3-bedroom semi-detached house for sale surrounded by beautiful landscapes in the village of Mandria in the district of Paphos. The house enjoys spacious outdoor areas and covered verandas in a tranquil setting, perfect for raising a family and spending relaxing summer vacations. It is within walking distance to known sandy beaches and other amenities such as bars and local taverns.

This is an exceptional property development that combines both traditional Mediterranean and Modern 3 and 4 bedroom villas along with 2 and 3 bedroom semi detached houses for sale. The properties are surrounded by beautiful landscapes in the village of Mandria in the district of Paphos...