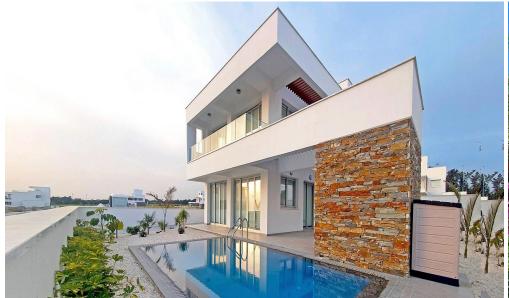

## 4 Bedroom House for Sale in Geroskipou, Paphos District

This is a modern design 4 bedroom villa for sale, located in the heart of the tourist area of Paphos in Cyprus. The villa is designed in a large plot and enjoys a private swimming pool with spacious outdoor areas. The villa is located in front of one of the most famous sandy beaches in Paphos and enjoys easy access to a variety of restaurants, pubs, bars 5-star beach resorts and other amenities.

| Property Info          |     | Plot / Area Info | Additional info  |       |
|------------------------|-----|------------------|------------------|-------|
| Covered Area           | 313 |                  |                  |       |
| Covered Veranda        | 39  |                  | Deference Number | 1992  |
| Uncovered Veranda      | 120 | Pool <b>Yes</b>  | Reference Number |       |
| Total Number of Floors | 2   |                  | Property type    | House |
| Energy Efficiency      | Α   |                  |                  |       |