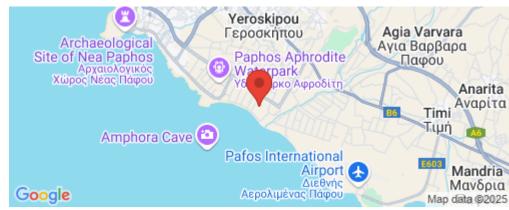

Amenities Location

**Location:** Geroskipou Region: **Paphos** 

Coordinates: 34.734753202401 / 32.45469690108

Price: €960 000 + VAT

VAT for this property is €117,991 or €182,400. VAT usually is 19%. If it is your first purchase of property, you can have VAT reduced to 5% for the first 150sq.m. of the property.