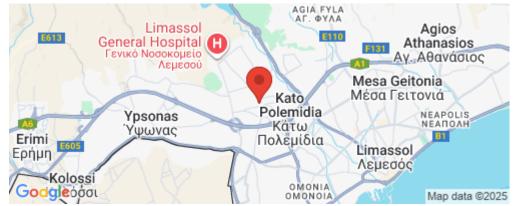

| Property Info          |                                                                                  | Plot / Area Iı | nfo          | Additional info  |                    |  |
|------------------------|----------------------------------------------------------------------------------|----------------|--------------|------------------|--------------------|--|
| Covered Area           | 93                                                                               |                |              | Reference Number | 1996               |  |
| Covered Veranda        | 16                                                                               | Parking        | Covered, Yes | Property type    | Apartment          |  |
| Total Number of Floors | 3                                                                                |                |              | Condition        | Under Construction |  |
| Energy Efficiency      | Α                                                                                |                |              | Bathrooms        | 2                  |  |
| Amenities              | Location                                                                         |                |              |                  |                    |  |
| Parking                | Region: <b>Limassol</b><br>Coordinates: <b>34.693731020189 / 32.998187557259</b> |                |              |                  |                    |  |