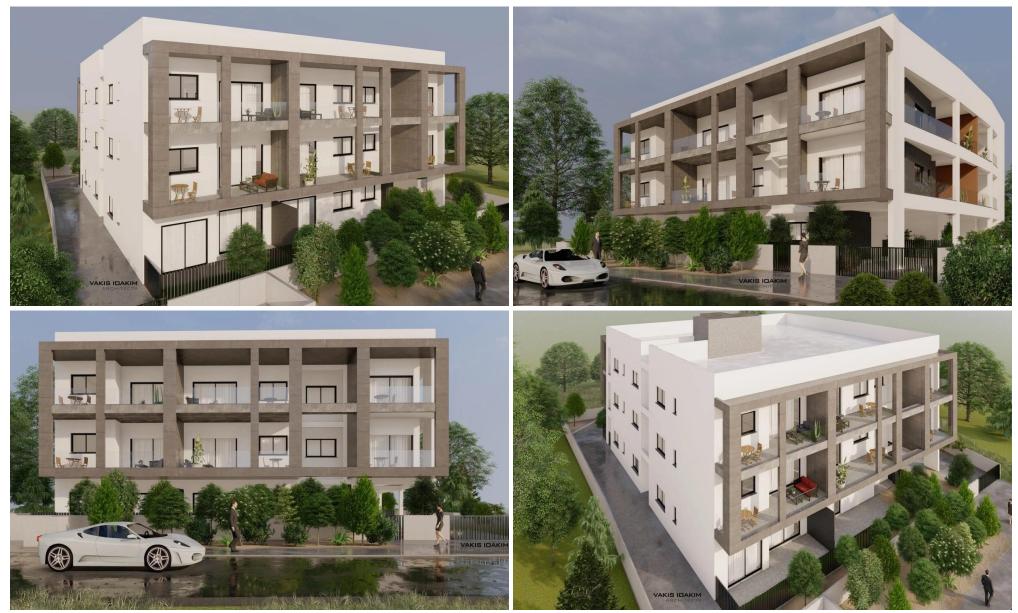

## **2** Bedroom Apartment for Sale in Limassol District

This esteemed residential building is located in the area of Kato Polemidia and presents a supreme opportunity for both homeowners and investors.

Strategically positioned within walking distance to a bustling shopping center, with establishments such as Starbucks, Alpha Mega Supermarket, IKEA, and Jumbo, Q Residence ensures unmatched convenience. It is also a 2 minutes drive from the new planned residential buildings of Cyprus University of Technology (TEPAK- VEREGGARIA), a 5 minutes drive from My Mall Limassol and Casino and just a 10 minutes drive from the Limassol city center. Lastly, it has an unparalleled accessibility to the highway network as this leads to the major towns an...