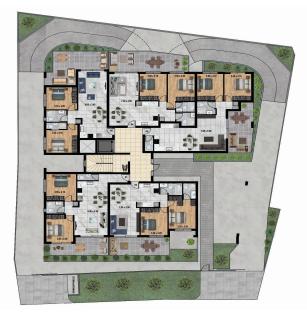

| Property Info          |                                                                                  | Plot / Area Iı | nfo          | Additional info  |                    |  |
|------------------------|----------------------------------------------------------------------------------|----------------|--------------|------------------|--------------------|--|
| Covered Area           | 93                                                                               |                |              | Reference Number | 1996               |  |
| Covered Veranda        | 16                                                                               | Parking        | Covered, Yes | Property type    | Apartment          |  |
| Total Number of Floors | 3                                                                                |                |              | Condition        | Under Construction |  |
| Energy Efficiency      | Α                                                                                |                |              | Bathrooms        | 2                  |  |
| Amenities              | Location                                                                         |                |              |                  |                    |  |
| Parking                | Region: <b>Limassol</b><br>Coordinates: <b>34.693731020189 / 32.998187557259</b> |                |              |                  |                    |  |