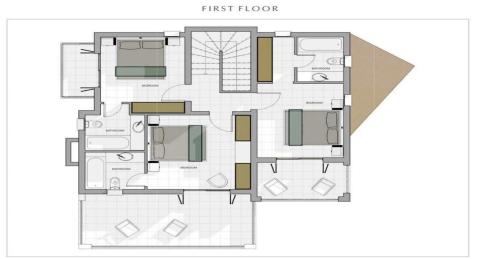

| Property Info          |                | Plot / Area Info     |                             | Additional info                |               |
|------------------------|----------------|----------------------|-----------------------------|--------------------------------|---------------|
| Covered Area           | 220            |                      |                             |                                |               |
| Covered Veranda        | 31             | Plot area <b>670</b> |                             | Reference Number Property type | 1000          |
| Uncovered Veranda      | 45             |                      | ea <b>670</b><br><b>Yes</b> |                                | 1998<br>House |
| Total Number of Floors | 2              | Pool                 |                             |                                |               |
| Energy Efficiency      | A              |                      |                             | Bathrooms                      | 3             |
| Air Conditioning       | All rooms, Yes |                      |                             |                                |               |