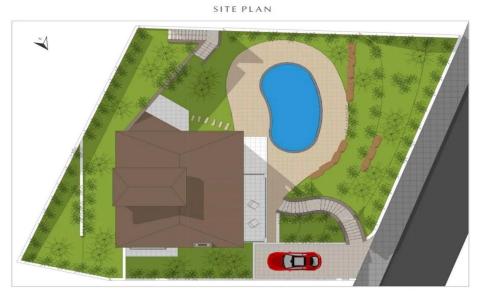

Designed with attention to detail, the villa features spacious interiors, large windows, and open terraces that create a sense of harmony with nature. Surrounded by a private landscaped garden, it is an ideal retreat for family gatherings and relaxation by the pool.

| Property Info          |                | Plot / Area Info     |                             | Additional info                |               |
|------------------------|----------------|----------------------|-----------------------------|--------------------------------|---------------|
| Covered Area           | 220            |                      |                             |                                |               |
| Covered Veranda        | 31             | Plot area <b>670</b> |                             | Reference Number Property type | 1000          |
| Uncovered Veranda      | 45             |                      | ea <b>670</b><br><b>Yes</b> |                                | 1998<br>House |
| Total Number of Floors | 2              | Pool                 |                             |                                |               |
| Energy Efficiency      | A              |                      |                             | Bathrooms                      | 3             |
| Air Conditioning       | All rooms, Yes |                      |                             |                                |               |