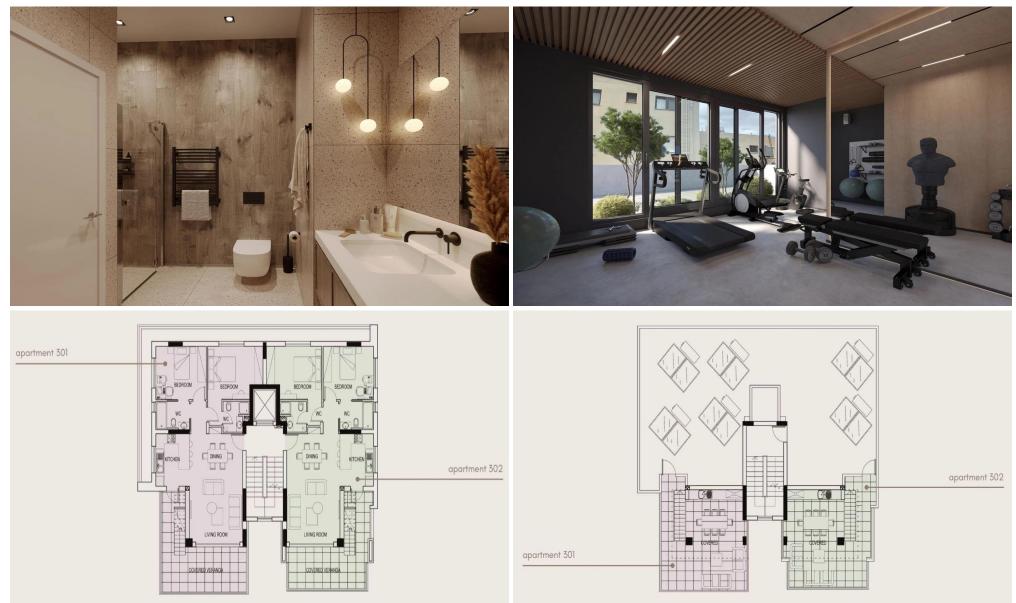

This is a modern 3 storeys building and contains 6 luxury apartments of 2 bedrooms.

It features modern open plan layouts, a cleverly designed masterplan, large covered verandas, allocated store rooms, landscaping, secur...

| Property Info          |                                                                | Plot / Area Info |                      | Additional info  |           |
|------------------------|----------------------------------------------------------------|------------------|----------------------|------------------|-----------|
| Covered Area           | 122                                                            |                  |                      |                  |           |
| Covered Veranda        | 20                                                             |                  |                      | Reference Number | 2004      |
| Floor Number           | 3                                                              | Parking          | Covered, Yes         | Property type    | Apartment |
| Total Number of Floors | 3                                                              |                  |                      | Bathrooms        | 2         |
| Energy Efficiency      | Α                                                              |                  |                      |                  |           |
| Amenities              | Location                                                       |                  |                      |                  |           |
| • Roof Garden          | Location: Limassol - Agia Fyla<br>Coordinates: 34.705290548528 | / 33.0174672566  | Region: Limass<br>67 | ol               |           |