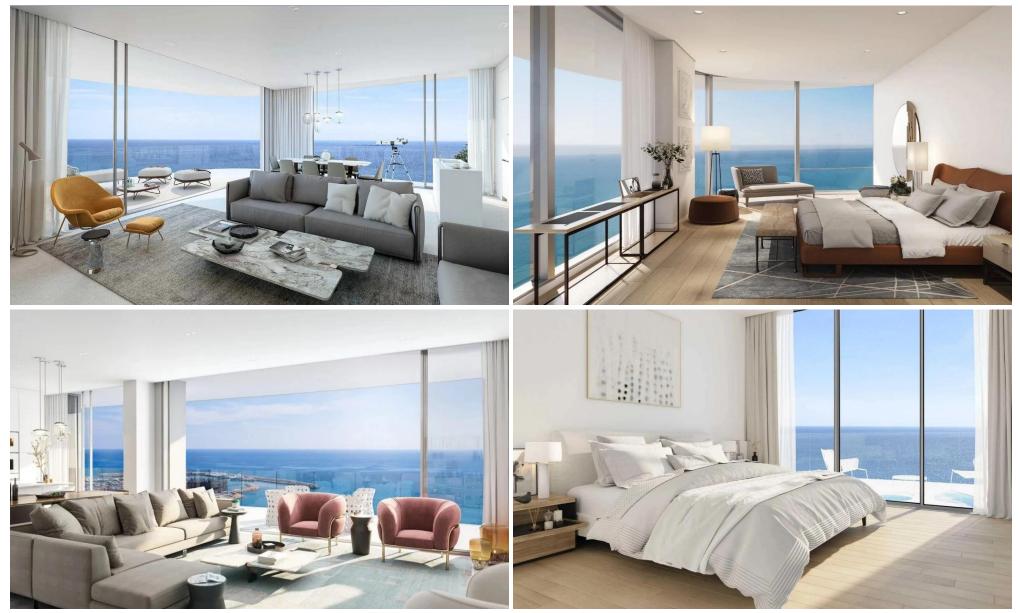

## **3 Bedroom Apartment for Sale in Limassol - Tsiflikoudia**

Apartment No. 1301 is a stunning property located in an exclusive waterfront development located in the new centre of Limassol, Cyprus. It is situated close to Limassol Marina and the Old Town Shopping and Business Centre, making it a convenient and desirable location.

The development presents 1, 2, and 3-bedroom units for sale, catering to a range of preferences and lifestyles. To make the purchasing process even more convenient, easy payment terms are available, ensuring a seamless and flexible experience. Each unit within the collection will feature upgraded finishes, exquisite furniture, and top-of-the-line appliances.

New benchmarks in luxury living, seamlessly blending...

| Property Info                                                                                  |                                                                                               |                            | Plot / Area Info            |             | Additional info                                             |                                              |
|------------------------------------------------------------------------------------------------|-----------------------------------------------------------------------------------------------|----------------------------|-----------------------------|-------------|-------------------------------------------------------------|----------------------------------------------|
| Covered Area<br>Covered Veranda<br>Floor Number<br>Total Number of Floors<br>Energy Efficiency |                                                                                               | 260<br>42<br>13<br>30<br>A | Pool                        | Common, Yes | Reference Number<br>Property type<br>Condition<br>Bathrooms | 2014<br>Apartment<br>Under Construction<br>3 |
| Amenities                                                                                      | Location<br>Location: Limassol - Tsiflikoudia<br>Coordinates: 34.669005587944 / 33.0312752649 |                            | Region: <b>Limasso</b><br>1 | bl          |                                                             |                                              |