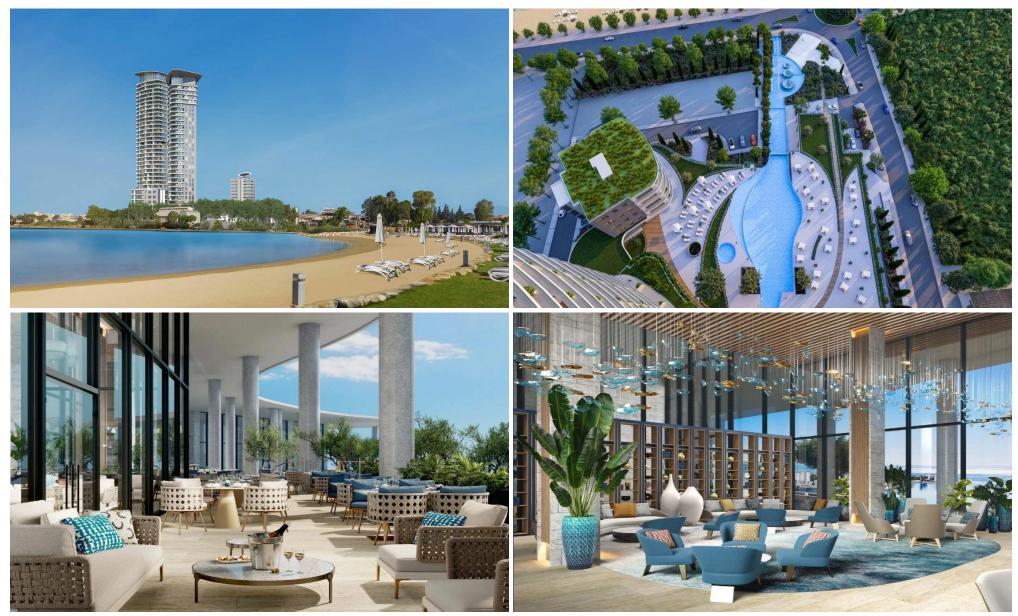

## **3 Bedroom Apartment for Sale in Limassol - Tsiflikoudia**

Apartment No. 1301 is a stunning property located in an exclusive waterfront development located in the new centre of Limassol, Cyprus. It is situated close to Limassol Marina and the Old Town Shopping and Business Centre, making it a convenient and desirable location.

The development presents 1, 2, and 3-bedroom units for sale, catering to a range of preferences and lifestyles. To make the purchasing process even more convenient, easy payment terms are available, ensuring a seamless and flexible experience. Each unit within the collection will feature upgraded finishes, exquisite furniture, and top-of-the-line appliances.

New benchmarks in luxury living, seamlessly blending...

| Property Info                                                                                  |                                                                                               |                            | Plot / Area Info            |             | Additional info                                             |                                              |
|------------------------------------------------------------------------------------------------|-----------------------------------------------------------------------------------------------|----------------------------|-----------------------------|-------------|-------------------------------------------------------------|----------------------------------------------|
| Covered Area<br>Covered Veranda<br>Floor Number<br>Total Number of Floors<br>Energy Efficiency |                                                                                               | 260<br>42<br>13<br>30<br>A | Pool                        | Common, Yes | Reference Number<br>Property type<br>Condition<br>Bathrooms | 2014<br>Apartment<br>Under Construction<br>3 |
| Amenities                                                                                      | Location<br>Location: Limassol - Tsiflikoudia<br>Coordinates: 34.669005587944 / 33.0312752649 |                            | Region: <b>Limasso</b><br>1 | bl          |                                                             |                                              |