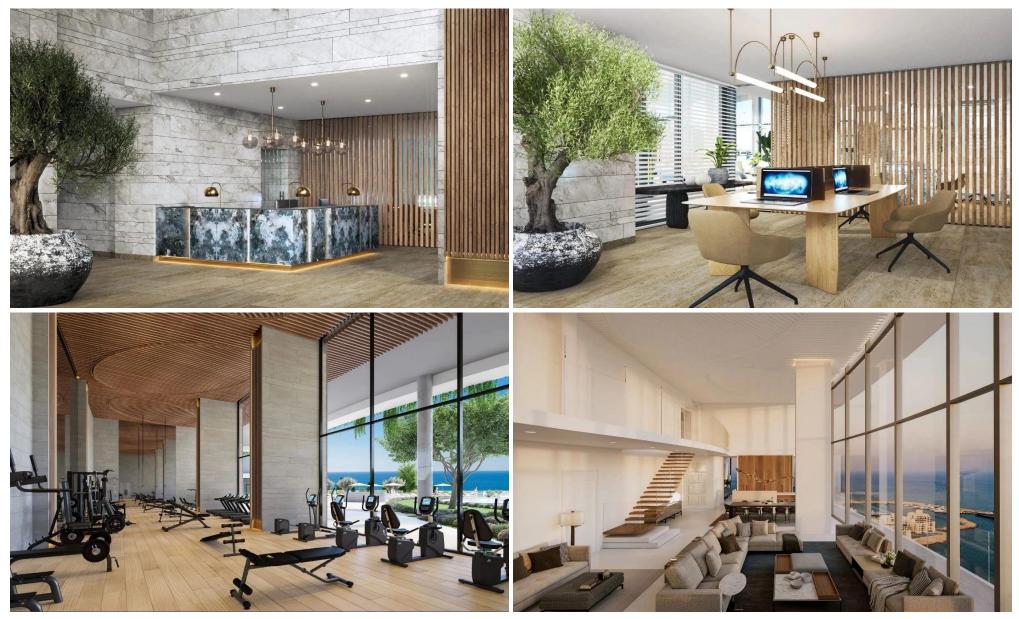

## **3 Bedroom Apartment for Sale in Limassol - Tsiflikoudia**

Apartment No. 1301 is a stunning property located in an exclusive waterfront development located in the new centre of Limassol, Cyprus. It is situated close to Limassol Marina and the Old Town Shopping and Business Centre, making it a convenient and desirable location.

The development presents 1, 2, and 3-bedroom units for sale, catering to a range of preferences and lifestyles. To make the purchasing process even more convenient, easy payment terms are available, ensuring a seamless and flexible experience. Each unit within the collection will feature upgraded finishes, exquisite furniture, and top-of-the-line appliances.

New benchmarks in luxury living, seamlessly blending...

| Property Info                                                                                  |                                                                                               |                            | Plot / Area Info            |             | Additional info                                             |                                              |
|------------------------------------------------------------------------------------------------|-----------------------------------------------------------------------------------------------|----------------------------|-----------------------------|-------------|-------------------------------------------------------------|----------------------------------------------|
| Covered Area<br>Covered Veranda<br>Floor Number<br>Total Number of Floors<br>Energy Efficiency |                                                                                               | 260<br>42<br>13<br>30<br>A | Pool                        | Common, Yes | Reference Number<br>Property type<br>Condition<br>Bathrooms | 2014<br>Apartment<br>Under Construction<br>3 |
| Amenities                                                                                      | Location<br>Location: Limassol - Tsiflikoudia<br>Coordinates: 34.669005587944 / 33.0312752649 |                            | Region: <b>Limasso</b><br>1 | bl          |                                                             |                                              |