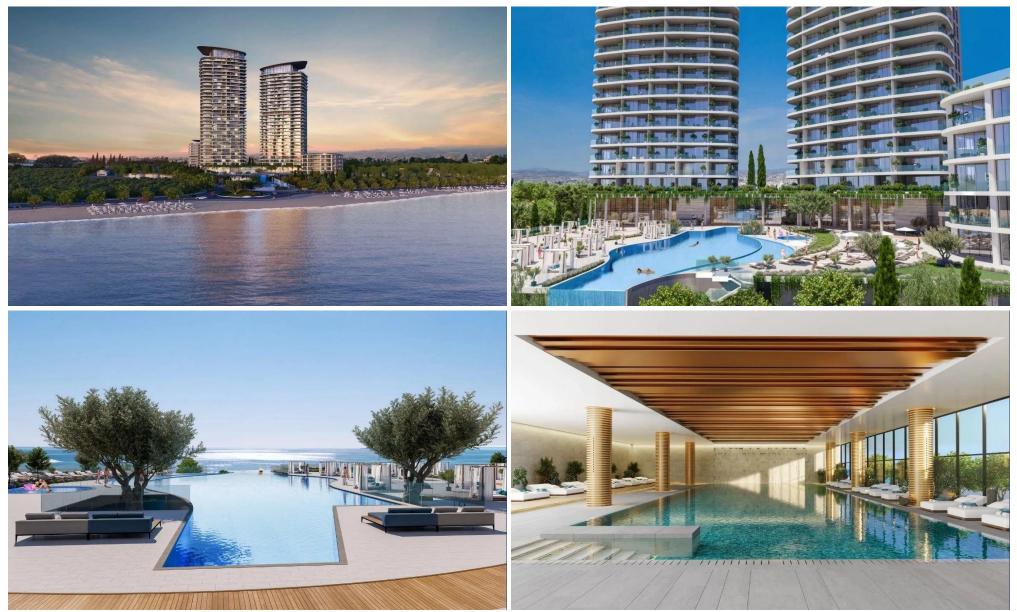

## **3 Bedroom Apartment for Sale in Limassol - Tsiflikoudia**

Apartment No. 1301 is a stunning property located in an exclusive waterfront development located in the new centre of Limassol, Cyprus. It is situated close to Limassol Marina and the Old Town Shopping and Business Centre, making it a convenient and desirable location.

The development presents 1, 2, and 3-bedroom units for sale, catering to a range of preferences and lifestyles. To make the purchasing process even more convenient, easy payment terms are available, ensuring a seamless and flexible experience. Each unit within the collection will feature upgraded finishes, exquisite furniture, and top-of-the-line appliances.

New benchmarks in luxury living, seamlessly blending...

| Property Info                                                                                  |                                                                                               |                            | Plot / Area Info            |             | Additional info                                             |                                              |
|------------------------------------------------------------------------------------------------|-----------------------------------------------------------------------------------------------|----------------------------|-----------------------------|-------------|-------------------------------------------------------------|----------------------------------------------|
| Covered Area<br>Covered Veranda<br>Floor Number<br>Total Number of Floors<br>Energy Efficiency |                                                                                               | 260<br>42<br>13<br>30<br>A | Pool                        | Common, Yes | Reference Number<br>Property type<br>Condition<br>Bathrooms | 2014<br>Apartment<br>Under Construction<br>3 |
| Amenities                                                                                      | Location<br>Location: Limassol - Tsiflikoudia<br>Coordinates: 34.669005587944 / 33.0312752649 |                            | Region: <b>Limasso</b><br>1 | bl          |                                                             |                                              |