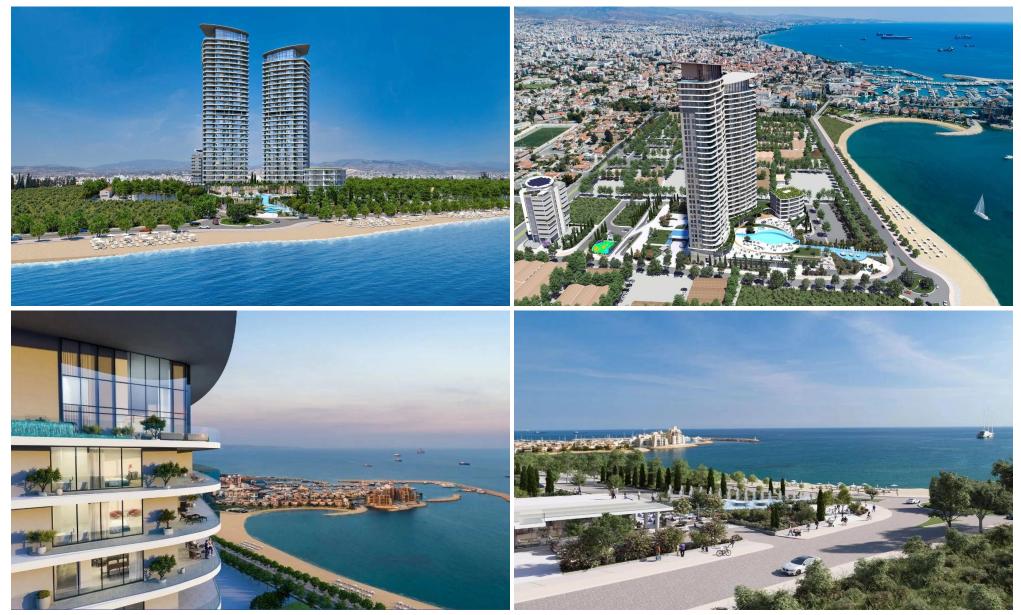

## **3 Bedroom Apartment for Sale in Limassol - Tsiflikoudia**

Apartment No. 1301 is a stunning property located in an exclusive waterfront development located in the new centre of Limassol, Cyprus. It is situated close to Limassol Marina and the Old Town Shopping and Business Centre, making it a convenient and desirable location.

The development presents 1, 2, and 3-bedroom units for sale, catering to a range of preferences and lifestyles. To make the purchasing process even more convenient, easy payment terms are available, ensuring a seamless and flexible experience. Each unit within the collection will feature upgraded finishes, exquisite furniture, and top-of-the-line appliances.

New benchmarks in luxury living, seamlessly blending...

| Property Info                                                                                  |                                                                                               |                            | Plot / Area Info            |             | Additional info                                             |                                              |
|------------------------------------------------------------------------------------------------|-----------------------------------------------------------------------------------------------|----------------------------|-----------------------------|-------------|-------------------------------------------------------------|----------------------------------------------|
| Covered Area<br>Covered Veranda<br>Floor Number<br>Total Number of Floors<br>Energy Efficiency |                                                                                               | 260<br>42<br>13<br>30<br>A | Pool                        | Common, Yes | Reference Number<br>Property type<br>Condition<br>Bathrooms | 2014<br>Apartment<br>Under Construction<br>3 |
| Amenities                                                                                      | Location<br>Location: Limassol - Tsiflikoudia<br>Coordinates: 34.669005587944 / 33.0312752649 |                            | Region: <b>Limasso</b><br>1 | bl          |                                                             |                                              |