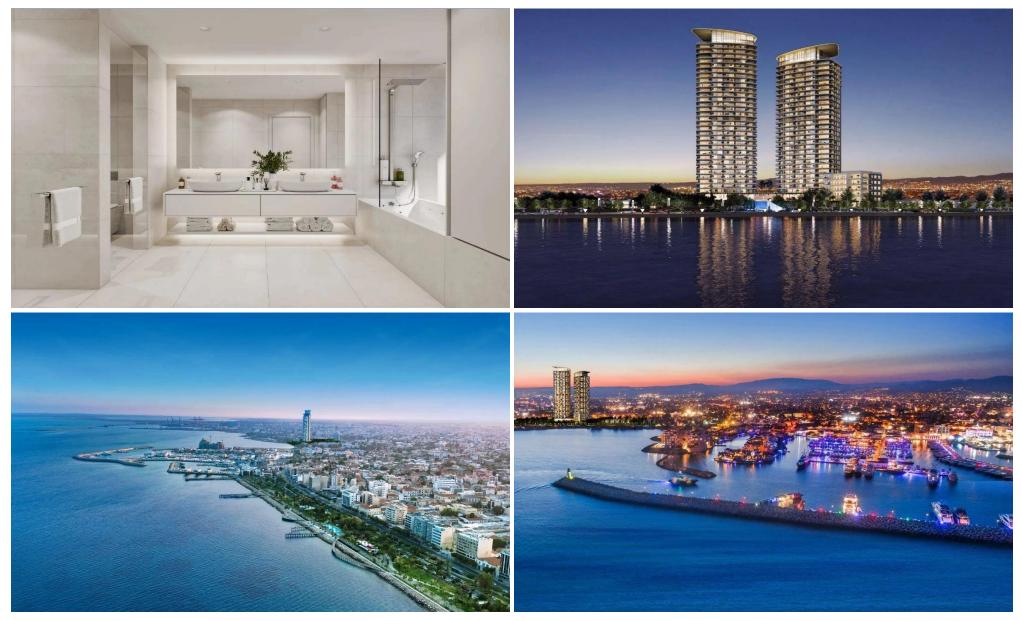

## **3 Bedroom Apartment for Sale in Limassol - Tsiflikoudia**

Apartment No. 1301 is a stunning property located in an exclusive waterfront development located in the new centre of Limassol, Cyprus. It is situated close to Limassol Marina and the Old Town Shopping and Business Centre, making it a convenient and desirable location.

The development presents 1, 2, and 3-bedroom units for sale, catering to a range of preferences and lifestyles. To make the purchasing process even more convenient, easy payment terms are available, ensuring a seamless and flexible experience. Each unit within the collection will feature upgraded finishes, exquisite furniture, and top-of-the-line appliances.

New benchmarks in luxury living, seamlessly blending...

| Property Info                                                                                  |                                                                                               |                            | Plot / Area Info            |             | Additional info                                             |                                              |
|------------------------------------------------------------------------------------------------|-----------------------------------------------------------------------------------------------|----------------------------|-----------------------------|-------------|-------------------------------------------------------------|----------------------------------------------|
| Covered Area<br>Covered Veranda<br>Floor Number<br>Total Number of Floors<br>Energy Efficiency |                                                                                               | 260<br>42<br>13<br>30<br>A | Pool                        | Common, Yes | Reference Number<br>Property type<br>Condition<br>Bathrooms | 2014<br>Apartment<br>Under Construction<br>3 |
| Amenities                                                                                      | Location<br>Location: Limassol - Tsiflikoudia<br>Coordinates: 34.669005587944 / 33.0312752649 |                            | Region: <b>Limasso</b><br>1 | bl          |                                                             |                                              |