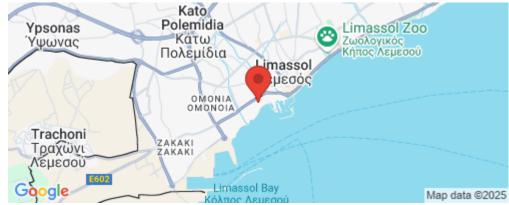

## **3 Bedroom Apartment for Sale in Limassol - Tsiflikoudia**

Apartment No. 1301 is a stunning property located in an exclusive waterfront development located in the new centre of Limassol, Cyprus. It is situated close to Limassol Marina and the Old Town Shopping and Business Centre, making it a convenient and desirable location.

The development presents 1, 2, and 3-bedroom units for sale, catering to a range of preferences and lifestyles. To make the purchasing process even more convenient, easy payment terms are available, ensuring a seamless and flexible experience. Each unit within the collection will feature upgraded finishes, exquisite furniture, and top-of-the-line appliances.

New benchmarks in luxury living, seamlessly blending...

| Property Info                                                                                  |                                                                                               |                            | Plot / Area Info            |             | Additional info                                             |                                              |
|------------------------------------------------------------------------------------------------|-----------------------------------------------------------------------------------------------|----------------------------|-----------------------------|-------------|-------------------------------------------------------------|----------------------------------------------|
| Covered Area<br>Covered Veranda<br>Floor Number<br>Total Number of Floors<br>Energy Efficiency |                                                                                               | 260<br>42<br>13<br>30<br>A | Pool                        | Common, Yes | Reference Number<br>Property type<br>Condition<br>Bathrooms | 2014<br>Apartment<br>Under Construction<br>3 |
| Amenities                                                                                      | Location<br>Location: Limassol - Tsiflikoudia<br>Coordinates: 34.669005587944 / 33.0312752649 |                            | Region: <b>Limasso</b><br>1 | bl          |                                                             |                                              |