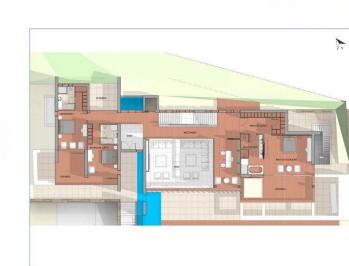

--------------------------|------|
|     |          | Price per SQM €4 920     | 0.00/m <sup>2</sup>      | None |

#### **Representative: RealDeal Estates**

| Registration number               | 1311  | Email      | info@realdeal.cy                          |  |  |
|-----------------------------------|-------|------------|-------------------------------------------|--|--|
| License number                    | 347/E | Legal name | Esperia Estates (Limassol-Paphos) Limited |  |  |
| Phone: +35725255505, +35794001333 |       |            |                                           |  |  |

### **Price change history**

€2 893 000 on Apr 8, 2025 €5 191 000 on Aug 13, 2025

## **INDEX**

#### www.index.cy - All Cyprus Real Estate



#### www.index.cy - All Cyprus Real Estate

## INDEX









PRELIMINARY FIRST FLOOR