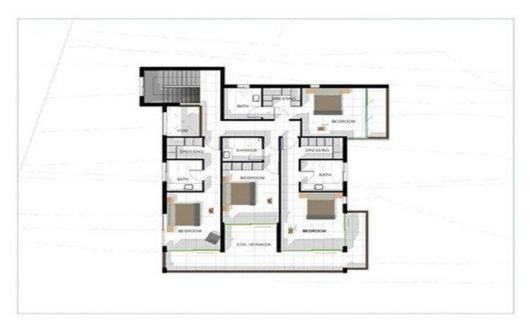

| Property Info          |                | Plot / Area Info |     | Additional info  |       |
|------------------------|----------------|------------------|-----|------------------|-------|
| Covered Area           | 273            |                  |     | Reference Number | 2022  |
| Total Number of Floors | 2              | Plot area        | 960 |                  | _     |
| Energy Efficiency      | Α              | Pool             | Yes | Property type    | House |
| Air Conditioning       | All rooms, Yes |                  |     | Bathrooms        | 4     |