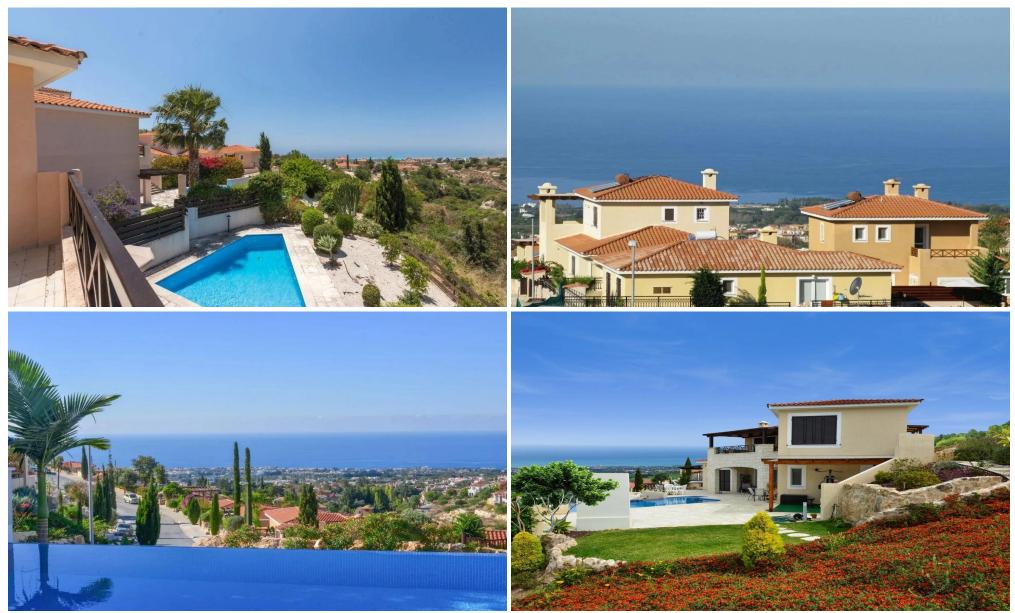

### **3 Bedroom House for Sale in Tala, Paphos District**

These villas are located on a hillside by the traditional mountain village of Tala on the outskirts of Paphos with magnificent views of the Mediterranean. Choose from a fine selection of 3 and 4 bedroom luxury villas, offering you the option of a private swimming pool. Features include luxury finishes, spacious interiors, open sun terraces and light-filled interiors.

Enjoy the charm and tranquility of village life, within close proximity to all the conveniences and amenities that Paphos has to offer. The area has become one of the most exclusive neighborhoods in the Paphos District. This development presents a rare opportunity for those wishing to purchase a permanent, holiday or r...