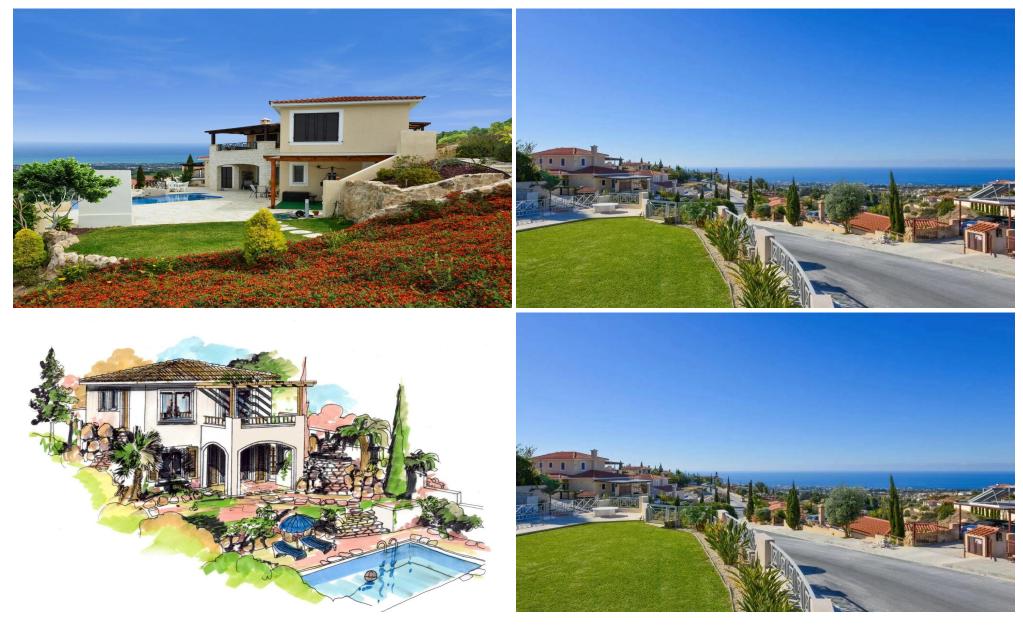

### **3 Bedroom House for Sale in Tala, Paphos District**

These villas are located on a hillside by the traditional mountain village of Tala on the outskirts of Paphos with magnificent views of the Mediterranean. Choose from a fine selection of 3 and 4 bedroom luxury villas, offering you the option of a private swimming pool. Features include luxury finishes, spacious interiors, open sun terraces and light-filled interiors.

Enjoy the charm and tranquility of village life, within close proximity to all the conveniences and amenities that Paphos has to offer. The area has become one of the most exclusive neighborhoods in the Paphos District. This development presents a rare opportunity for those wishing to purchase a permanent, holiday or r...