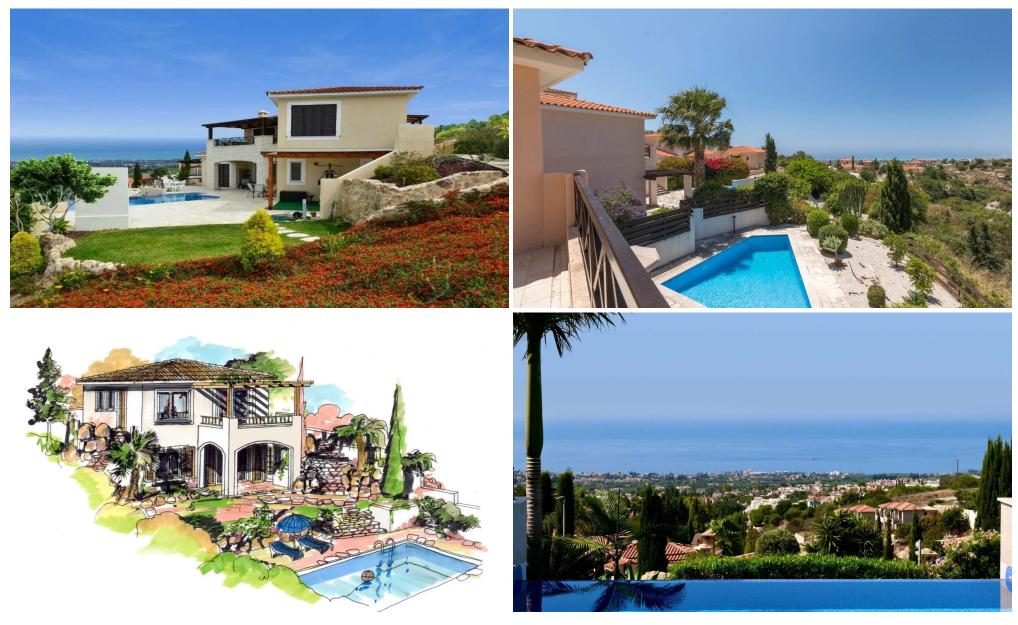

### **3 Bedroom House for Sale in Tala, Paphos District**

These villas are located on a hillside by the traditional mountain village of Tala on the outskirts of Paphos with magnificent views of the Mediterranean. Choose from a fine selection of 3 and 4 bedroom luxury villas, offering you the option of a private swimming pool. Features include luxury finishes, spacious interiors, open sun terraces and light-filled interiors.

Enjoy the charm and tranquility of village life, within close proximity to all the conveniences and amenities that Paphos has to offer. The area has become one of the most exclusive neighborhoods in the Paphos District. This development presents a rare opportunity for those wishing to purchase a permanent, holiday or r...