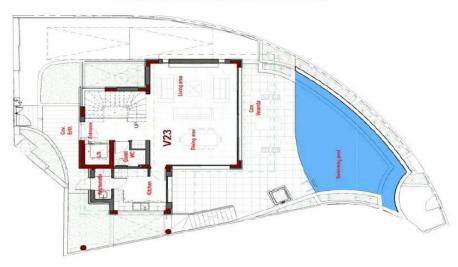

Perfectly positioned between the vibrant Paphos Harbour and the captivating Coral Bay Beach, villas pre...

| Property Info          | Plot / Area Info |                    | Additional info |                  |       |
|------------------------|------------------|--------------------|-----------------|------------------|-------|
| Covered Area           | 377              |                    |                 |                  |       |
| Covered Veranda        | 94               | Plot area <b>3</b> | 313             | Reference Number | 2057  |
| Uncovered Veranda      | 159              |                    |                 | Property type    | House |
| Total Number of Floors | 3                | Pool               | Yes             | Bathrooms        | 5+    |
| Energy Efficiency      | A                |                    |                 |                  |       |

## **Price change history**

€1 330 000 on Apr 8, 2025

PRELIMINARY GROUND FLOOR

PRELIMINARY ROOF PLAN

PRELIMINARY FIRST FLOOR