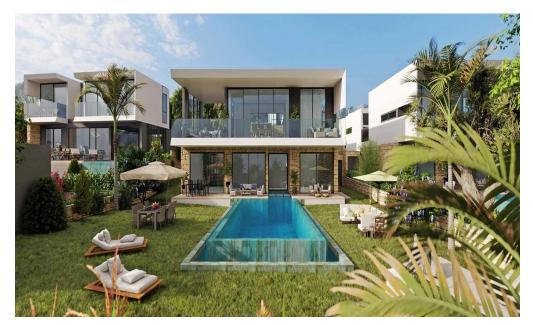

## 3 Bedroom House for Sale in Pegeia, Paphos District

This is a modern luxury 3 bedroom villa for sale in Peyia, Cyprus. . The villa is close to the renowned blue flag beaches of Coral Bay and the spectacular landscapes of the Akamas National Park in Peyia. The villa features a private swimming pool, large terraces, spacious interiors with high-quality finishes. The residents of this beautiful property will be able to enjoy the unobstructed breath-taking views of the Mediterranean Sea.

This is a modern state of the art luxury development of 3, 4- and 5-bedroom villas in Peyia Cyprus. The development is close to the renowned blue flag beaches of Coral Bay and the spectacular landscapes of the Akamas National Park in Peyia. Each prop...