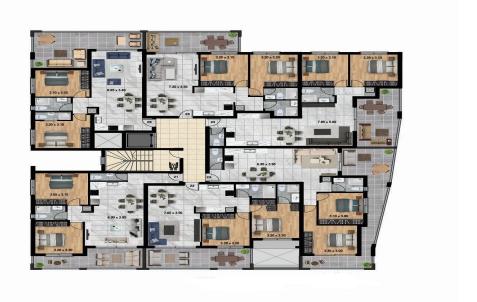

| Property Info          |    | Plot / Area I | nfo          | Additional info  |                    |
|------------------------|----|---------------|--------------|------------------|--------------------|
| Covered Area           | 99 |               |              | Reference Number | 2110               |
| Covered Veranda        | 19 |               |              |                  |                    |
| Floor Number           | 2  | Parking       | Covered, Yes | Property type    | Apartment          |
| Total Number of Floors | 3  | · J           | ,            | Condition        | Under Construction |
| Energy Efficiency      | Α  |               |              | Bathrooms        | 2                  |