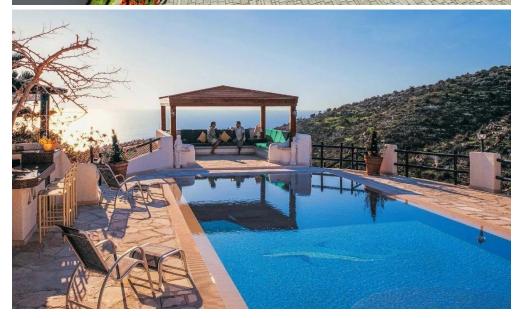

Blending seamlessly with its village setting, the villa features spacious open-plan interiors and timeless architectural details. Natural Cypriot stone clads the exterior, while wooden pergolas provide shade to sun-drenched terraces. Outdoor living is enhanced with a private swimm...