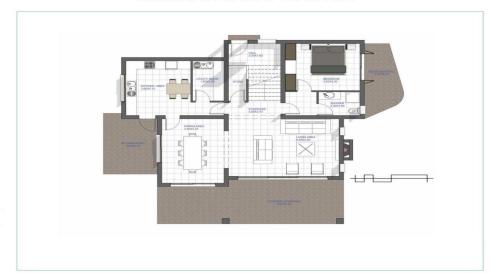

|

Amenities Location

• Parking Region: Tsada Region: Paphos

All rooms, Yes

Coordinates: **34.82783406251** / **32.470243697146** 

Air Conditioning



Price: €1 250 000 + VAT

VAT for this property is €128,125 or €237,500. VAT usually is 19%. If it is your first purchase of property, you can have VAT reduced to 5% for the first 150sq.m. of the property.

VAT Excluded

Title transfer fee ~€46 600.00

Price per SQM €5 208.00/m²

Common expenses None

## **Representative: RealDeal Estates**

Registration number 1311 Email info@realdeal.cy
License number 347/E Legal name Esperia Estates (Limassol-Paphos) Limited

Phone: +35725255505, +35794001333

## **Price change history**

€1 250 000 on Apr 8, 2025













PRELIMINARY FIRST FLOOR PLAN



## PRELIMINARY GROUND FLOOR PLAN