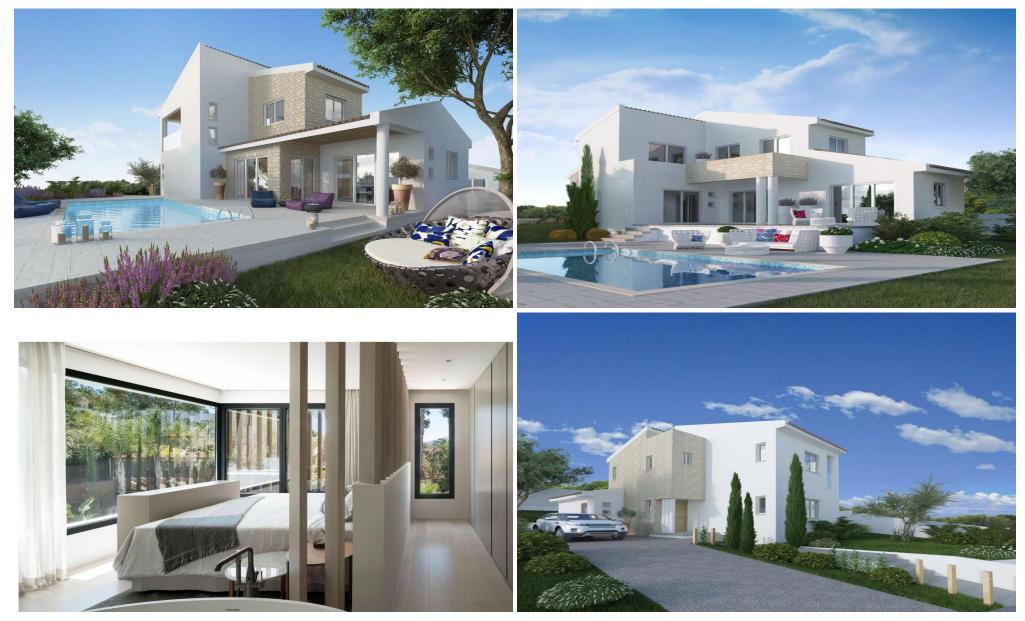

### 2 Bedroom House for Sale in Pissouri, Limassol District

Discover beautiful villas and bungalows with private pools and stunning sea and forest views in the Pissouri village. Located in a charming residential development, these properties are perfect for investment or serene luxury living.

This project ideally nestled on the highest hilltop of Pissouri village overlooking Pissouri Bay, one of the best beaches on the island. Just off the main Pafos to Limassol road, next to Pissouri National Century Park – National treasure of Cyprus.

The project comprises of 25 two and three bedroom Villas together with 13 two and three bedroom Bungalows. All units cater open plan living, dining & kitchen areas with private swimming poo...

| Property Info                                                                                       |                    | Plot / Area Info          |                  | Additional info |                                                             |                                 |
|-----------------------------------------------------------------------------------------------------|--------------------|---------------------------|------------------|-----------------|-------------------------------------------------------------|---------------------------------|
| Covered Area<br>Covered Veranda<br>Uncovered Veranda<br>Total Number of Floors<br>Energy Efficiency |                    | 119<br>13<br>27<br>2<br>A | Pool             | Yes             | Reference Number<br>Property type<br>Condition<br>Bathrooms | 2128<br>House<br>Brand New<br>2 |
| Amenities                                                                                           | Location           |                           |                  |                 |                                                             |                                 |
|                                                                                                     | Location: Pissouri |                           | Region: Limassol |                 |                                                             |                                 |