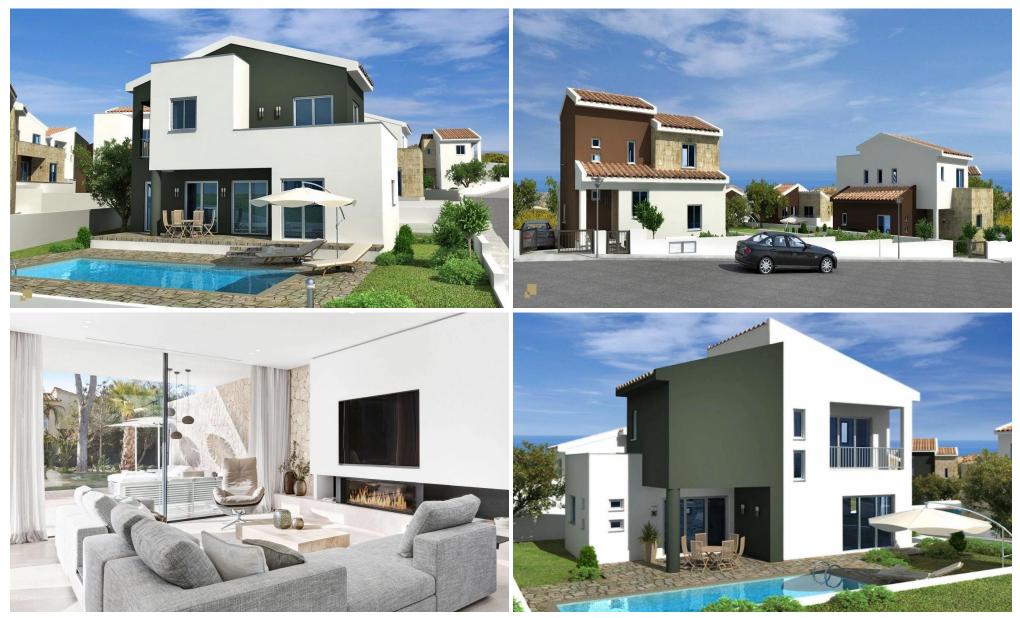

### 2 Bedroom House for Sale in Pissouri, Limassol District

Discover beautiful villas and bungalows with private pools and stunning sea and forest views in the Pissouri village. Located in a charming residential development, these properties are perfect for investment or serene luxury living.

This project ideally nestled on the highest hilltop of Pissouri village overlooking Pissouri Bay, one of the best beaches on the island. Just off the main Pafos to Limassol road, next to Pissouri National Century Park – National treasure of Cyprus.

The project comprises of 25 two and three bedroom Villas together with 13 two and three bedroom Bungalows. All units cater open plan living, dining & kitchen areas with private swimming poo...

| Property Info                                                                                       |                    | Plot / Area Info          |                  | Additional info |                                                             |                                 |
|-----------------------------------------------------------------------------------------------------|--------------------|---------------------------|------------------|-----------------|-------------------------------------------------------------|---------------------------------|
| Covered Area<br>Covered Veranda<br>Uncovered Veranda<br>Total Number of Floors<br>Energy Efficiency |                    | 119<br>13<br>27<br>2<br>A | Pool             | Yes             | Reference Number<br>Property type<br>Condition<br>Bathrooms | 2128<br>House<br>Brand New<br>2 |
| Amenities                                                                                           | Location           |                           |                  |                 |                                                             |                                 |
|                                                                                                     | Location: Pissouri |                           | Region: Limassol |                 |                                                             |                                 |