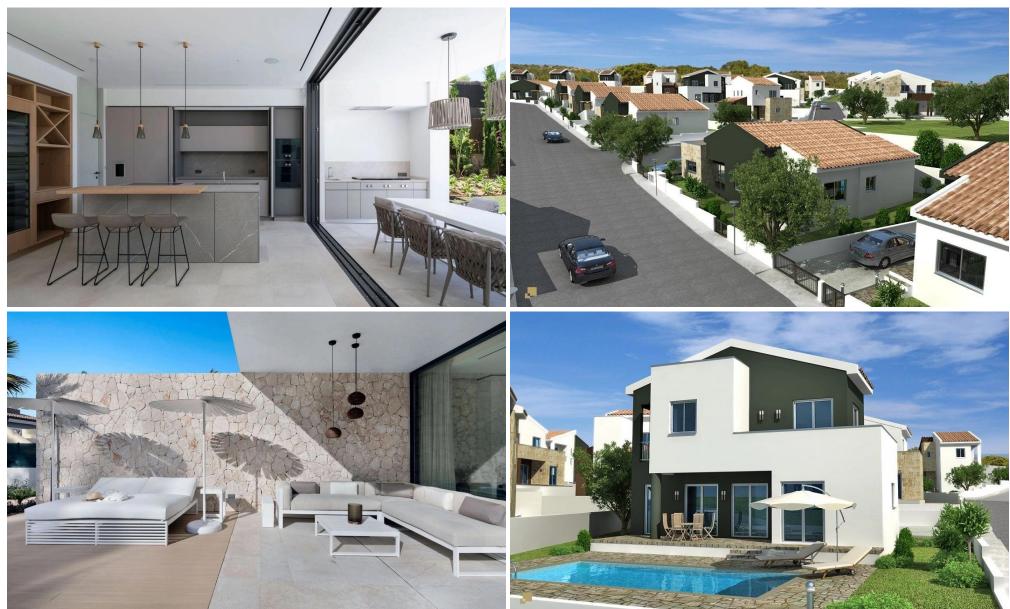

### 2 Bedroom House for Sale in Pissouri, Limassol District

Discover beautiful villas and bungalows with private pools and stunning sea and forest views in the Pissouri village. Located in a charming residential development, these properties are perfect for investment or serene luxury living.

This project ideally nestled on the highest hilltop of Pissouri village overlooking Pissouri Bay, one of the best beaches on the island. Just off the main Pafos to Limassol road, next to Pissouri National Century Park – National treasure of Cyprus.

The project comprises of 25 two and three bedroom Villas together with 13 two and three bedroom Bungalows. All units cater open plan living, dining & kitchen areas with private swimming poo...

| Property Info                                                                                       |                    | Plot / Area Info          |                  | Additional info |                                                             |                                 |
|-----------------------------------------------------------------------------------------------------|--------------------|---------------------------|------------------|-----------------|-------------------------------------------------------------|---------------------------------|
| Covered Area<br>Covered Veranda<br>Uncovered Veranda<br>Total Number of Floors<br>Energy Efficiency |                    | 119<br>13<br>27<br>2<br>A | Pool             | Yes             | Reference Number<br>Property type<br>Condition<br>Bathrooms | 2128<br>House<br>Brand New<br>2 |
| Amenities                                                                                           | Location           |                           |                  |                 |                                                             |                                 |
|                                                                                                     | Location: Pissouri |                           | Region: Limassol |                 |                                                             |                                 |