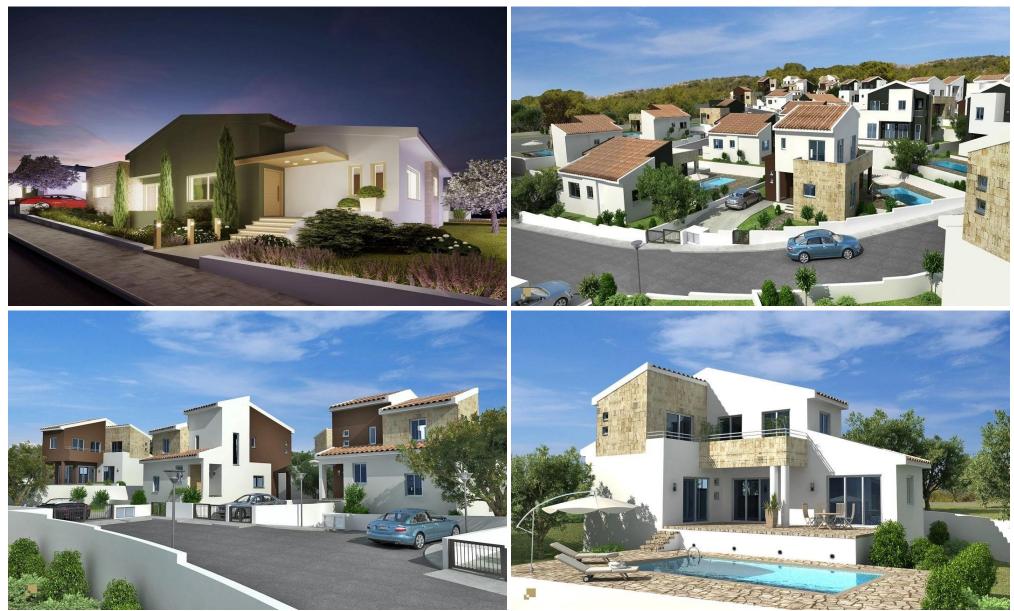

### 2 Bedroom House for Sale in Pissouri, Limassol District

Discover beautiful villas and bungalows with private pools and stunning sea and forest views in the Pissouri village. Located in a charming residential development, these properties are perfect for investment or serene luxury living.

This project ideally nestled on the highest hilltop of Pissouri village overlooking Pissouri Bay, one of the best beaches on the island. Just off the main Pafos to Limassol road, next to Pissouri National Century Park – National treasure of Cyprus.

The project comprises of 25 two and three bedroom Villas together with 13 two and three bedroom Bungalows. All units cater open plan living, dining & kitchen areas with private swimming poo...

| Property Info                                                                                       |                    | Plot / Area Info          |                  | Additional info |                                                             |                                 |
|-----------------------------------------------------------------------------------------------------|--------------------|---------------------------|------------------|-----------------|-------------------------------------------------------------|---------------------------------|
| Covered Area<br>Covered Veranda<br>Uncovered Veranda<br>Total Number of Floors<br>Energy Efficiency |                    | 119<br>13<br>27<br>2<br>A | Pool             | Yes             | Reference Number<br>Property type<br>Condition<br>Bathrooms | 2128<br>House<br>Brand New<br>2 |
| Amenities                                                                                           | Location           |                           |                  |                 |                                                             |                                 |
|                                                                                                     | Location: Pissouri |                           | Region: Limassol |                 |                                                             |                                 |