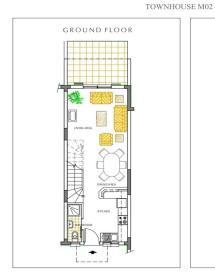

## 2 Bedroom House for Sale in Polis Chrysochous, Paphos District

This two-bedroom townhouse is set in the picturesque surroundings of Polis, Cyprus, nestled among fragrant citrus groves and unspoilt natural landscapes. The property features 2 bedrooms and 2 bathrooms, offering comfortable and stylish accommodation for residents.

| Property Info          |    | Plot / Area Info |                             | Additional info  |       |
|------------------------|----|------------------|-----------------------------|------------------|-------|
| Covered Area           | 93 |                  |                             |                  |       |
| Covered Veranda        | 9  |                  | Common Vos                  | Reference Number | 2129  |
| Uncovered Veranda      | 11 |                  | Common, Yes<br>Covered, Yes | Property type    | House |
| Total Number of Floors | 2  |                  |                             | Bathrooms        | 2     |