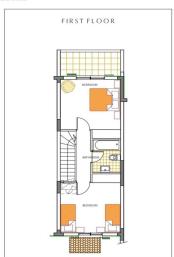

## 2 Bedroom House for Sale in Polis Chrysochous, Paphos District

This two-bedroom townhouse is set in the picturesque surroundings of Polis, Cyprus, nestled among fragrant citrus groves and unspoilt natural landscapes. The property features 2 bedrooms and 2 bathrooms, offering comfortable and stylish accommodation for residents.

| Property Info          |    | Plot / Area Info |                             | Additional info  |       |
|------------------------|----|------------------|-----------------------------|------------------|-------|
| Covered Area           | 93 |                  |                             |                  |       |
| Covered Veranda        | 9  |                  | Common Vos                  | Reference Number | 2129  |
| Uncovered Veranda      | 11 |                  | Common, Yes<br>Covered, Yes | Property type    | House |
| Total Number of Floors | 2  |                  |                             | Bathrooms        | 2     |