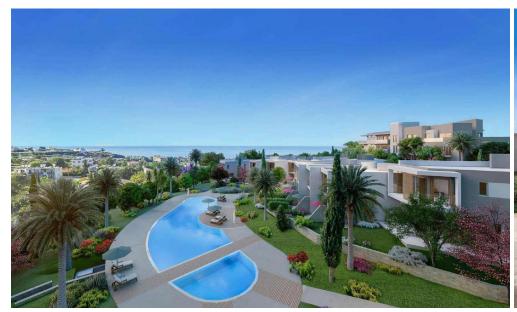

This is a luxury gated community that will boast large communal greens, two communal swimming pools, a clubhouse as well ...

| Property Info                                                          | Plot / Area Info |             | <b>Additional info</b>                             |                                     |
|------------------------------------------------------------------------|------------------|-------------|----------------------------------------------------|-------------------------------------|
| Covered Area 92 Covered Veranda 16 Uncovered Veranda 11 Floor Number 1 | Pool             | Common, Yes | Reference Number Property type Condition Bathrooms | 2137 Apartment Under Construction 2 |
| Energy Efficiency <b>A</b>                                             |                  |             |                                                    |                                     |