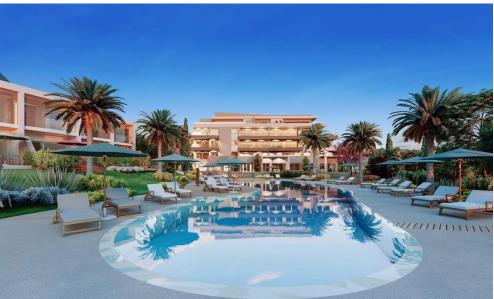

This is a luxury gated community that will boast large communal greens, two communal swimming pools, a clubhouse as well ...

| Property Info                                                          | Plot / Area Info |             | <b>Additional info</b>                             |                                     |
|------------------------------------------------------------------------|------------------|-------------|----------------------------------------------------|-------------------------------------|
| Covered Area 92 Covered Veranda 16 Uncovered Veranda 11 Floor Number 1 | Pool             | Common, Yes | Reference Number Property type Condition Bathrooms | 2137 Apartment Under Construction 2 |
| Energy Efficiency <b>A</b>                                             |                  |             |                                                    |                                     |