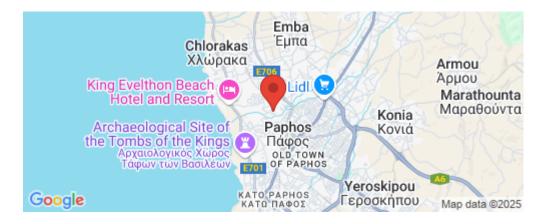

Amenities Location

**Location:** Chlorakas Region: **Paphos** 

Coordinates: 34.78797639 / 32.41675034

Price: €350 000 + VAT

VAT for this property is €17,500 or €66,500. VAT usually is 19%. If it is your first purchase of property, you can have VAT reduced to 5% for the first 150sq.m. of the property.