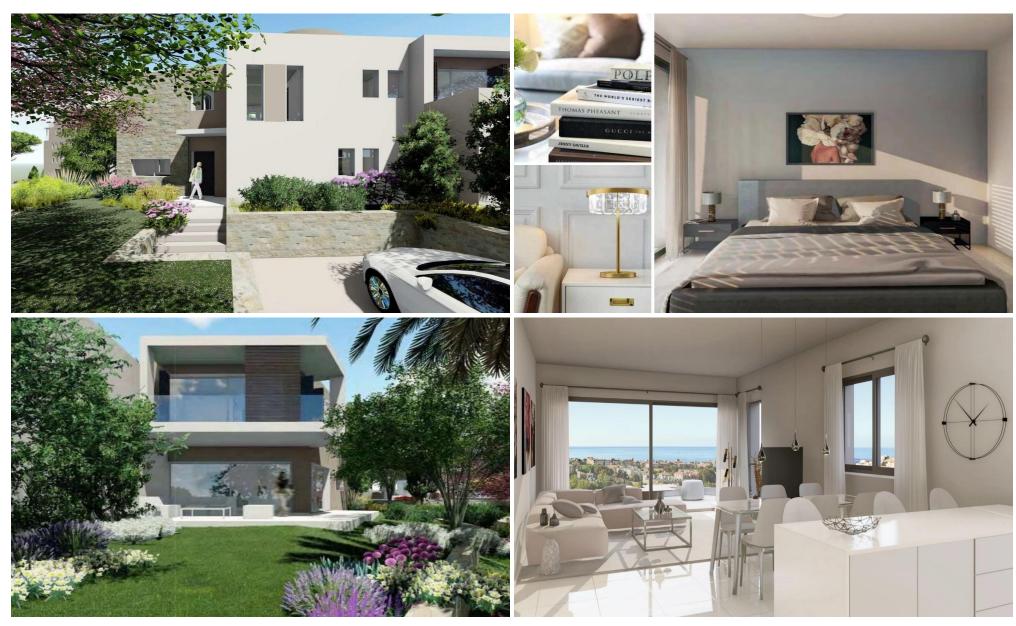

## 2 Bedroom Apartment for Sale in Chlorakas, Paphos District

Apartment No. 102 is located within a unique residential resort, just a short walk from the Paphos coastline and the blue waters of the Mediterranean Sea.

This is a unique residential resort located just a short walk from the Paphos coastline and the blue waters of the Mediterranean Sea. These hilltop homes in Chloraka have a relaxing contemporary design with distinct Mediterranean features. All living areas have direct access to large verandas, terraces and gardens which surround the properties. All interior designs allow the sun and air to flow through.

This is a luxury gated community that will boast large communal greens, two communal swimming pools, a clubhouse as well ...

| Property Info                                                          | Plot / Area Info |             | <b>Additional info</b>                             |                                     |
|------------------------------------------------------------------------|------------------|-------------|----------------------------------------------------|-------------------------------------|
| Covered Area 92 Covered Veranda 16 Uncovered Veranda 11 Floor Number 1 | Pool             | Common, Yes | Reference Number Property type Condition Bathrooms | 2137 Apartment Under Construction 2 |
| Energy Efficiency <b>A</b>                                             |                  |             |                                                    |                                     |