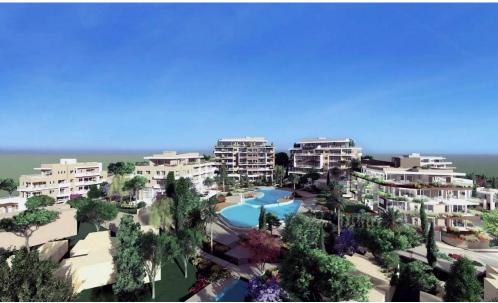

This is a luxury gated community that will boast large communal greens, two communal swimming pools, a clubhouse as well ...

| Property Info                                                          | Plot / Area Info |             | <b>Additional info</b>                             |                                     |
|------------------------------------------------------------------------|------------------|-------------|----------------------------------------------------|-------------------------------------|
| Covered Area 92 Covered Veranda 16 Uncovered Veranda 11 Floor Number 1 | Pool             | Common, Yes | Reference Number Property type Condition Bathrooms | 2137 Apartment Under Construction 2 |
| Energy Efficiency <b>A</b>                                             |                  |             |                                                    |                                     |