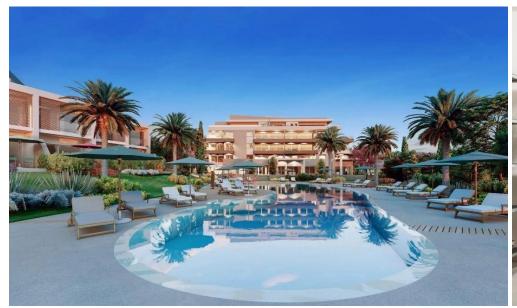

This is a unique residential resort located just a short walk from the Paphos coastline and the blue waters of the Mediterranean Sea. These hilltop homes in Chloraka have a relaxing contemporary design with distinct Mediterranean features. All living areas have direct access to large verandas, terraces and gardens which surround the properties. All interior designs allow the sun and air to flow through.

This is a luxury gated community that will boast large communal greens, two communal swimming pools, a clubhouse as well ...

| Property Info                                                          | Plot / Area Info |             | <b>Additional info</b>                             |                                     |
|------------------------------------------------------------------------|------------------|-------------|----------------------------------------------------|-------------------------------------|
| Covered Area 92 Covered Veranda 16 Uncovered Veranda 11 Floor Number 1 | Pool             | Common, Yes | Reference Number Property type Condition Bathrooms | 2137 Apartment Under Construction 2 |
| Energy Efficiency <b>A</b>                                             |                  |             |                                                    |                                     |