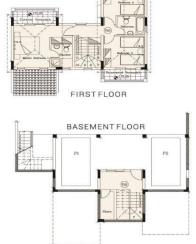

| Property Info          |     | Plot / Area I | nfo | Additional info   |               |
|------------------------|-----|---------------|-----|-------------------|---------------|
| Covered Area           | 220 |               |     | Deference Number  | 2120          |
| Covered Veranda        | 20  | DI .          | 450 | Reference Number  | 2139          |
| Uncovered Veranda      | 43  | Plot area     | 453 | Property type     | House         |
| Total Number of Floors | 2   | Pool          | Yes | Bathrooms<br>View | 2<br>Sea view |
| Energy Efficiency      | В   |               |     |                   |               |