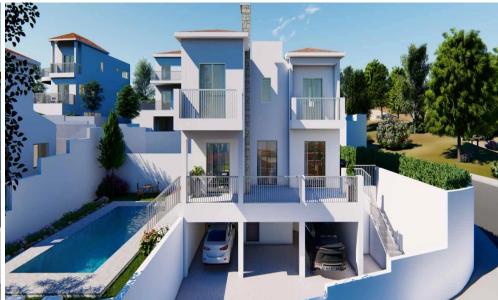

## 3 Bedroom House for Sale in Polis Chrysochous, Paphos District

Villa No. 25 is a beautiful coastal countryside 3 bedroom villa for sale in the famous summer destination of Polis in Cyprus. The villa is adjacent to the spectacular Akamas National Park and close to the renowned Blue Lagoon Beach. This exclusive residence enjoys spectacular sea and mountain views and is surrounded by beautiful green landscapes.

| Property Info          |     | Plot / Area I | nfo | Additional info   |               |
|------------------------|-----|---------------|-----|-------------------|---------------|
| Covered Area           | 220 |               |     | Deference Number  | 2120          |
| Covered Veranda        | 20  | DI .          | 450 | Reference Number  | 2139          |
| Uncovered Veranda      | 43  | Plot area     | 453 | Property type     | House         |
| Total Number of Floors | 2   | Pool          | Yes | Bathrooms<br>View | 2<br>Sea view |
| Energy Efficiency      | В   |               |     |                   |               |