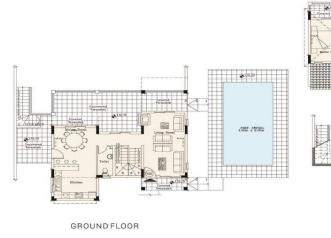

| Property Info          |     | Plot / Area I | nfo | Additional info   |               |
|------------------------|-----|---------------|-----|-------------------|---------------|
| Covered Area           | 220 |               |     | Deference Number  | 2120          |
| Covered Veranda        | 20  | DI .          | 450 | Reference Number  | 2139          |
| Uncovered Veranda      | 43  | Plot area     | 453 | Property type     | House         |
| Total Number of Floors | 2   | Pool          | Yes | Bathrooms<br>View | 2<br>Sea view |
| Energy Efficiency      | В   |               |     |                   |               |