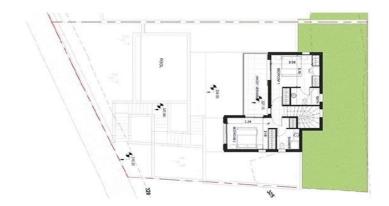

| Property Info                          | Plot / Area Info |                   | Additional info |                  |                  |
|----------------------------------------|------------------|-------------------|-----------------|------------------|------------------|
|                                        |                  |                   | 390<br>Yes      | Reference Number | 2141             |
| Covered Area<br>Total Number of Floors | 122<br>2<br>A    | Plot area<br>Pool |                 | Property type    | House            |
|                                        |                  |                   |                 | Condition        | <b>Brand New</b> |
| Energy Efficiency                      |                  |                   |                 | Bathrooms        | 3                |
|                                        |                  |                   |                 | View             | Sea view         |