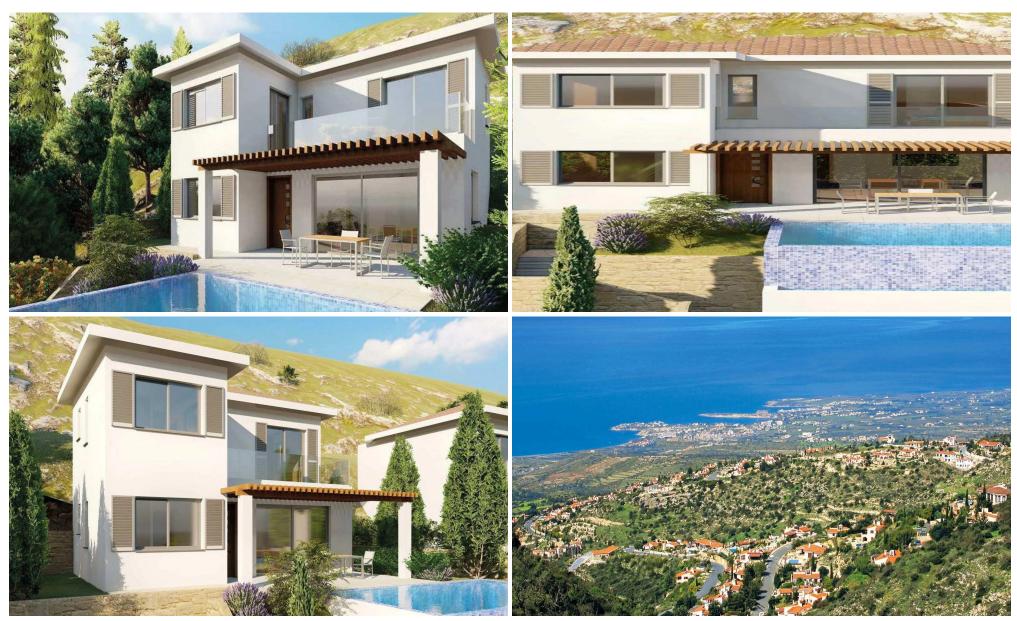

## 3 Bedroom House for Sale in Tala, Paphos District

A unique villa located in a landmark development. This development is characterised by its delicate stone arches and superb location with breathtaking views of the countryside and Paphos' coastline. The villas combine location, leisure, luxury, privacy, and elegance—factors that have been of utmost importance in the design and construction of these properties in Paphos.

This luxury villa development offers the utmost in privacy and style, upon which Cyprus' reputation for high standards is based. The stylish and fashionable resort continues to attract elite clients.

Living here means being part of a community where social life revolves around events at the local club. ...