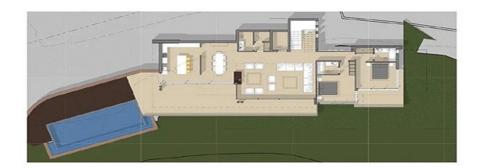

| Property Info          |                | Plot / Are | a Info | Additional info  |                           |
|------------------------|----------------|------------|--------|------------------|---------------------------|
| Covered Area           | 403            |            |        |                  |                           |
| Covered Veranda        | 55             |            |        | Reference Number | 2143                      |
| Uncovered Veranda      | 74             | Plot area  | 1614   | Property type    | House                     |
| Total Number of Floors | 2              | Pool       | Yes    | Condition        | <b>Under Construction</b> |
| Energy Efficiency      | A              |            |        | Bathrooms        | 5+                        |
| Air Conditioning       | All rooms, Yes |            |        |                  |                           |