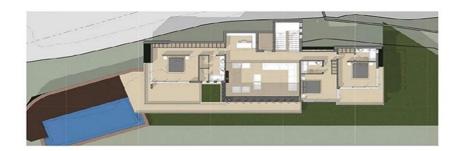

| Property Info          |                | Plot / Are | a Info | Additional info  |                           |
|------------------------|----------------|------------|--------|------------------|---------------------------|
| Covered Area           | 403            |            |        |                  |                           |
| Covered Veranda        | 55             |            |        | Reference Number | 2143                      |
| Uncovered Veranda      | 74             | Plot area  | 1614   | Property type    | House                     |
| Total Number of Floors | 2              | Pool       | Yes    | Condition        | <b>Under Construction</b> |
| Energy Efficiency      | A              |            |        | Bathrooms        | 5+                        |
| Air Conditioning       | All rooms, Yes |            |        |                  |                           |