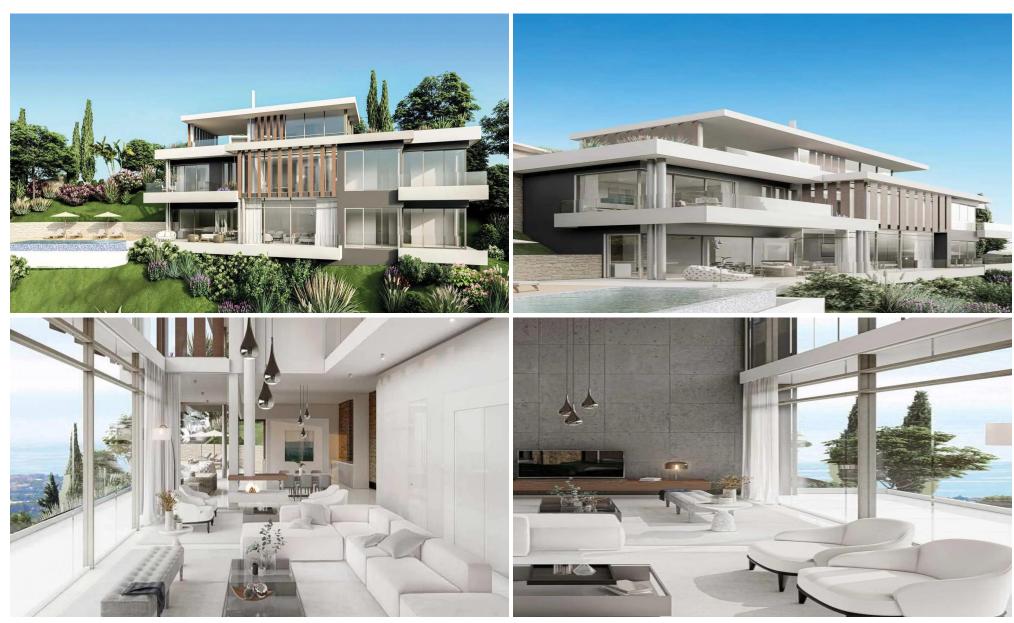

## 5 Bedroom House for Sale in Tala, Paphos District

A unique villa located in a landmark development. This development is characterised by its delicate stone arches and superb location with breathtaking views of the countryside and Paphos' coastline. The villas combine location, leisure, luxury, privacy, and elegance—factors that have been of utmost importance in the design and construction of these properties in Paphos.

This luxury villa development offers the utmost in privacy and style, upon which Cyprus' reputation for high standards is based. The stylish and fashionable resort continues to attract elite clients.

Living here means being part of a community where social life revolves around events at the local club. ...