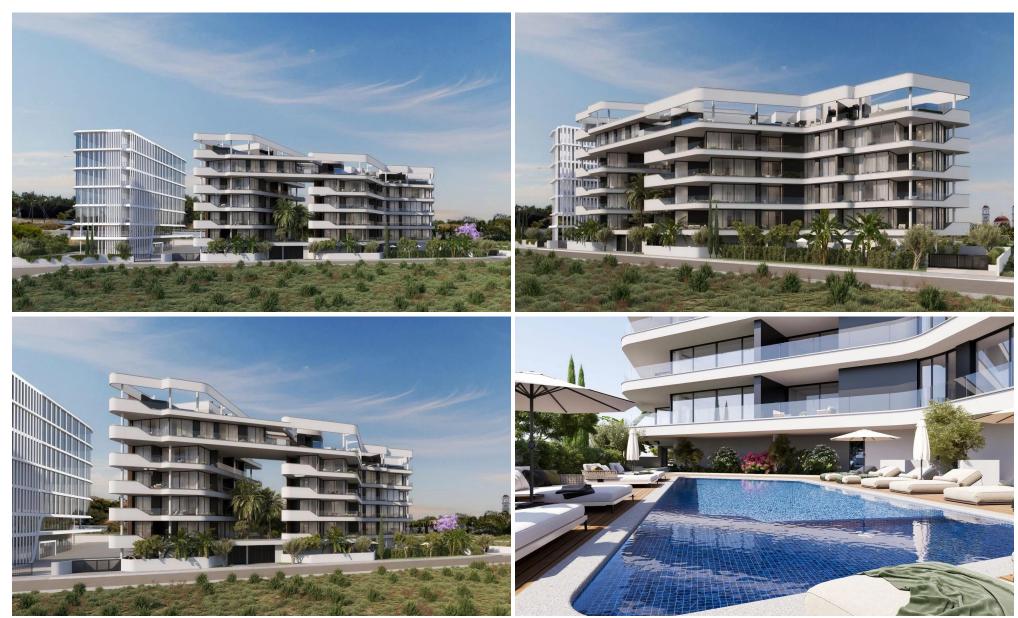

## 2 Bedroom Apartment for Sale in Germasogeia, Limassol District

The project will consist of 3 – 4 residential blocks of apartments, an office building and a club house in 7784 m2 of landscaped territory. Each residential block consisting of 1-2 and 3-bedroom spacious apartments and 3-bedroom penthouses.

Also included within the complex: spa and fitness facilities, restaurant, cafe, pharmacy, bakery, mini market, covered parking, several common swimming pools, children's playground.

One of the most prestigious areas of Limassol. You get a developed infrastructure of shops and pharmacies, bars and sushi bars, restaurants and nightclubs. There are also several sailing centers and five-star diving centers within proximity. Pota...