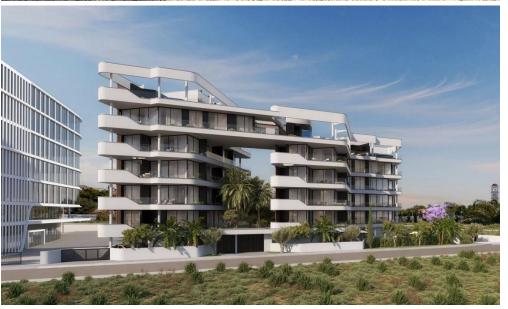

## 2 Bedroom Apartment for Sale in Germasogeia, Limassol District

The project will consist of 3 – 4 residential blocks of apartments, an office building and a club house in 7784 m2 of landscaped territory. Each residential block consisting of 1-2 and 3-bedroom spacious apartments and 3-bedroom penthouses.

Also included within the complex: spa and fitness facilities, restaurant, cafe, pharmacy, bakery, mini market, covered parking, several common swimming pools, children's playground.

One of the most prestigious areas of Limassol. You get a developed infrastructure of shops and pharmacies, bars and sushi bars, restaurants and nightclubs. There are also several sailing centers and five-star diving centers within proximity. Pota...