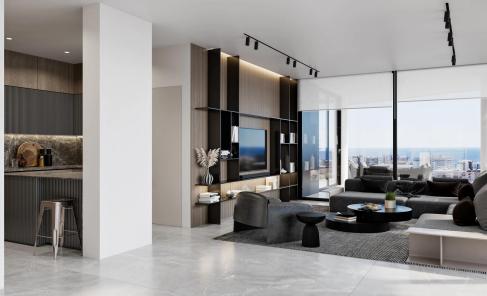

## 2 Bedroom Apartment for Sale in Germasogeia, Limassol District

The project will consist of 3 – 4 residential blocks of apartments, an office building and a club house in 7784 m2 of landscaped territory. Each residential block consisting of 1-2 and 3-bedroom spacious apartments and 3-bedroom penthouses.

Also included within the complex: spa and fitness facilities, restaurant, cafe, pharmacy, bakery, mini market, covered parking, several common swimming pools, children's playground.

One of the most prestigious areas of Limassol. You get a developed infrastructure of shops and pharmacies, bars and sushi bars, restaurants and nightclubs. There are also several sailing centers and five-star diving centers within proximity. Pota...