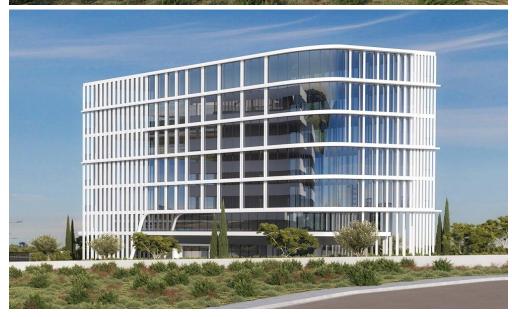

## 2 Bedroom Apartment for Sale in Germasogeia, Limassol District

The project will consist of 3 – 4 residential blocks of apartments, an office building and a club house in 7784 m2 of landscaped territory. Each residential block consisting of 1-2 and 3-bedroom spacious apartments and 3-bedroom penthouses.

Also included within the complex: spa and fitness facilities, restaurant, cafe, pharmacy, bakery, mini market, covered parking, several common swimming pools, children's playground.

One of the most prestigious areas of Limassol. You get a developed infrastructure of shops and pharmacies, bars and sushi bars, restaurants and nightclubs. There are also several sailing centers and five-star diving centers within proximity. Pota...