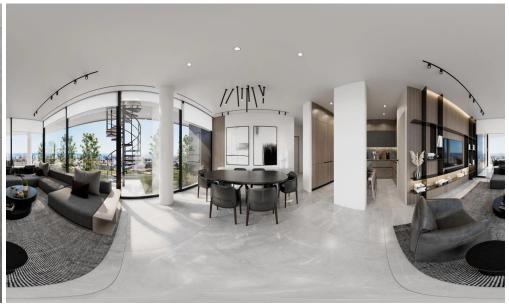

## 2 Bedroom Apartment for Sale in Germasogeia, Limassol District

The project will consist of 3 – 4 residential blocks of apartments, an office building and a club house in 7784 m2 of landscaped territory. Each residential block consisting of 1-2 and 3-bedroom spacious apartments and 3-bedroom penthouses.

Also included within the complex: spa and fitness facilities, restaurant, cafe, pharmacy, bakery, mini market, covered parking, several common swimming pools, children's playground.

One of the most prestigious areas of Limassol. You get a developed infrastructure of shops and pharmacies, bars and sushi bars, restaurants and nightclubs. There are also several sailing centers and five-star diving centers within proximity. Pota...