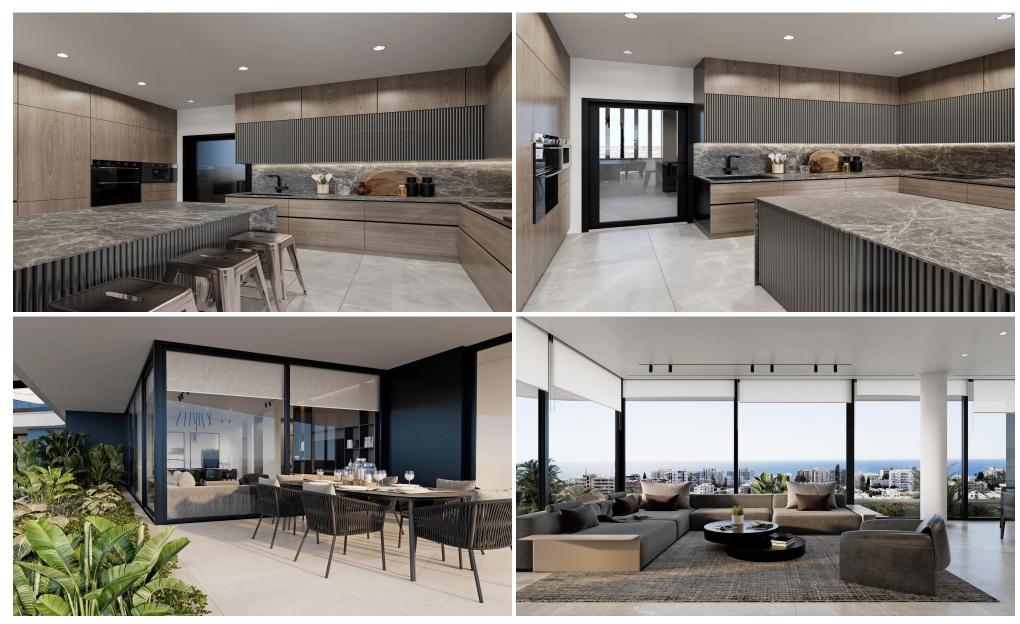

## 2 Bedroom Apartment for Sale in Germasogeia, Limassol District

The project will consist of 3 – 4 residential blocks of apartments, an office building and a club house in 7784 m2 of landscaped territory. Each residential block consisting of 1-2 and 3-bedroom spacious apartments and 3-bedroom penthouses.

Also included within the complex: spa and fitness facilities, restaurant, cafe, pharmacy, bakery, mini market, covered parking, several common swimming pools, children's playground.

One of the most prestigious areas of Limassol. You get a developed infrastructure of shops and pharmacies, bars and sushi bars, restaurants and nightclubs. There are also several sailing centers and five-star diving centers within proximity. Pota...