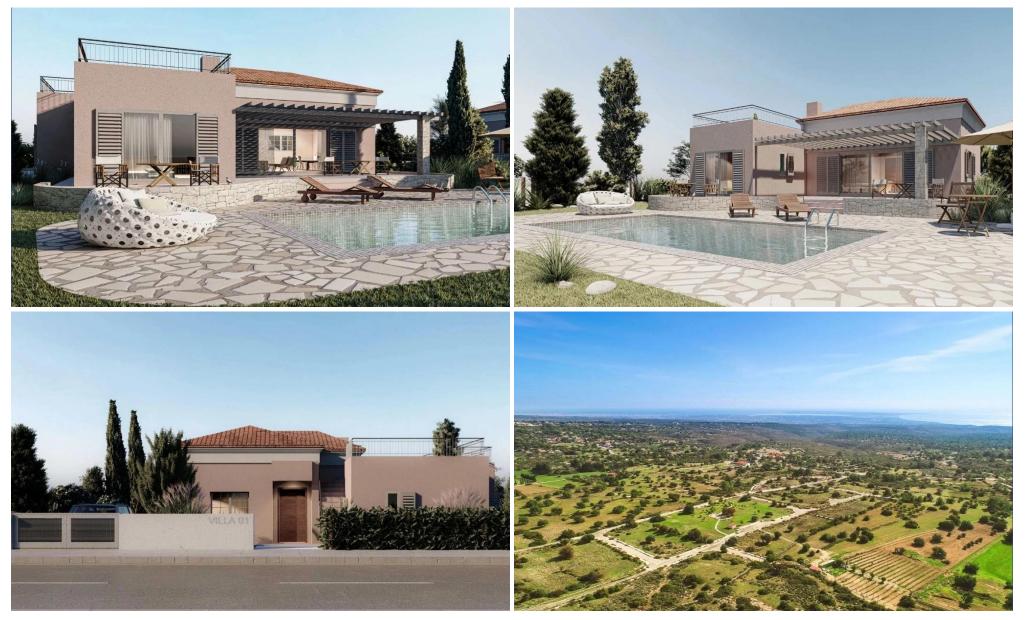

### **3 Bedroom House for Sale in Souni, Limassol District**

This elegant three-bedroom villa is located in the picturesque village of Souni-Zanatzia, a charming hillside retreat set between the vibrant cities of Limassol and Paphos. The property enjoys an enviable elevated position, offering sweeping panoramic views of the Mediterranean Sea, the Episkopi Peninsula, and the surrounding countryside.

Designed to harmonise with its serene natural setting, the villa provides spacious living areas, private outdoor spaces, and the comfort of modern finishes, all surrounded by lush pine trees that enhance the sense of privacy and tranquility.