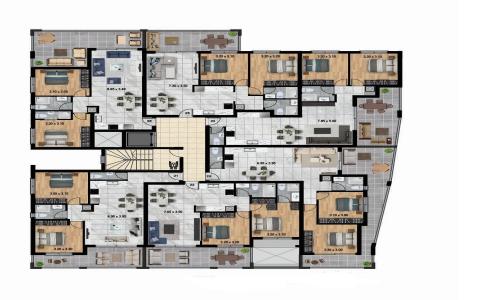

| Property Info          |     | Plot / Area I | nfo          | Additional info  |                    |
|------------------------|-----|---------------|--------------|------------------|--------------------|
| Covered Area           | 106 | Parking       |              | Reference Number | 2153               |
| Covered Veranda        | 31  |               |              |                  |                    |
| Floor Number           | 2   |               | Covered, Yes | Property type    | Apartment          |
| Total Number of Floors | 3   | , , ,         |              | Condition        | Under Construction |
| Energy Efficiency      | A   |               |              | Bathrooms        | 2                  |