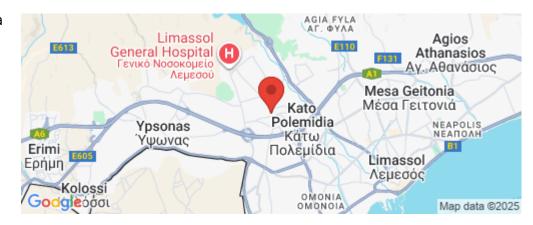

| Amenities | Location                                                     |
|-----------|--------------------------------------------------------------|
| • Parking | Region: Limassol                                             |
| Tarking   | Coordinates: <b>34.693731020189</b> / <b>32.998198283742</b> |