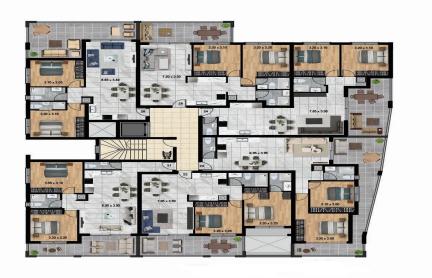

| Property Info          |    | Plot / Area I | nfo          | Additional info                |                    |  |
|------------------------|----|---------------|--------------|--------------------------------|--------------------|--|
| Covered Area           | 92 |               |              | Reference Number Property type | 2155               |  |
| Covered Veranda        | 16 | Parking       |              |                                | Apartment          |  |
| Floor Number           | 2  |               | Covered, Yes |                                |                    |  |
| Total Number of Floors | 3  | J             | ·            | Condition                      | Under Construction |  |
| Energy Efficiency      | Α  |               |              | Bathrooms                      | 2                  |  |