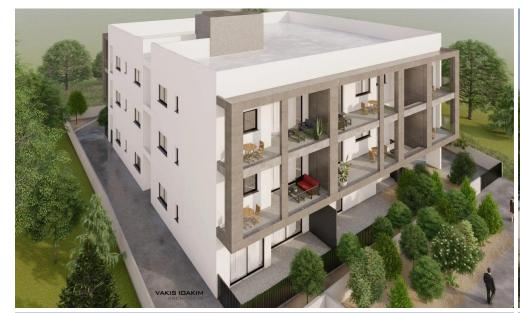

## 2 Bedroom Apartment for Sale in Limassol District

This esteemed residential building is located in the area of Kato Polemidia and presents a supreme opportunity for both homeowners and investors.

Strategically positioned within walking distance to a bustling shopping center, with establishments such as Starbucks, Alpha Mega Supermarket, IKEA, and Jumbo, Q Residence ensures unmatched convenience. It is also a 2 minutes drive from the new planned residential buildings of Cyprus University of Technology (TEPAK- VEREGGARIA), a 5 minutes drive from My Mall Limassol and Casino and just a 10 minutes drive from the Limassol city center. Lastly, it has an unparalleled accessibility to the highway network as this leads to the major towns an...