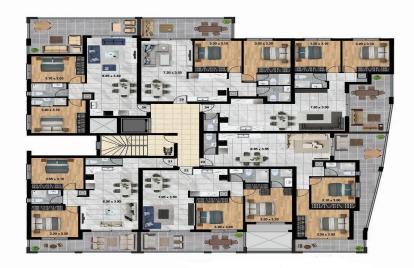

| Property Info                                                                                  |                                                                                  | Plot / Area Info |              | Additional info                                             |                                              |  |
|------------------------------------------------------------------------------------------------|----------------------------------------------------------------------------------|------------------|--------------|-------------------------------------------------------------|----------------------------------------------|--|
| Covered Area<br>Covered Veranda<br>Floor Number<br>Total Number of Floors<br>Energy Efficiency | 93<br>18<br>2<br>3<br>A                                                          | Parking          | Covered, Yes | Reference Number<br>Property type<br>Condition<br>Bathrooms | 2156<br>Apartment<br>Under Construction<br>2 |  |
| Amenities                                                                                      | Location                                                                         |                  |              |                                                             |                                              |  |
| Parking                                                                                        | Region: <b>Limassol</b><br>Coordinates: <b>34.693713377554 / 32.998203646983</b> |                  |              |                                                             |                                              |  |