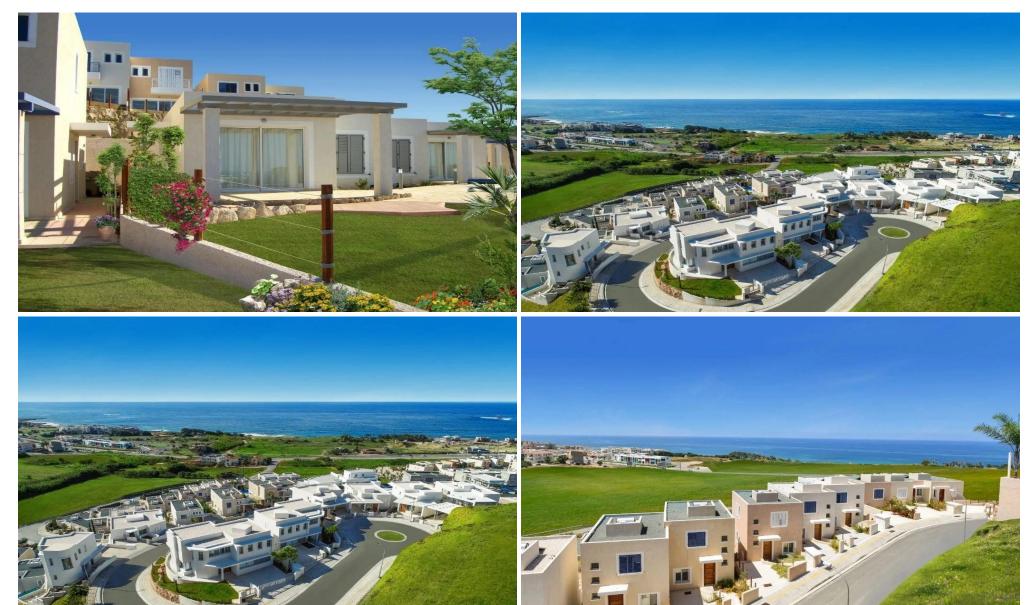

## 4 Bedroom House for Sale in Chlorakas, Paphos District

Villa No. 41 is an amazing 4 bedroom 5 bathrooms luxury villa with stunning sea views is located on a gently sloping hillside in Chloraka on the outskrits of Paphos. The villa is just 300m from the sea and the nearby luxury beach hotels, in an exclusive coastal area, within walking distance of the shops and nightlife. An extraordinary seafront development is a special project of fabulous plots and individually designed villas.

An extraordinary seafront development situated in the enchanting city of Pafos. This exclusive project encompasses seventeen prime plots, each offering the opportunity to create a custom-designed villa tailored to your unique vision.