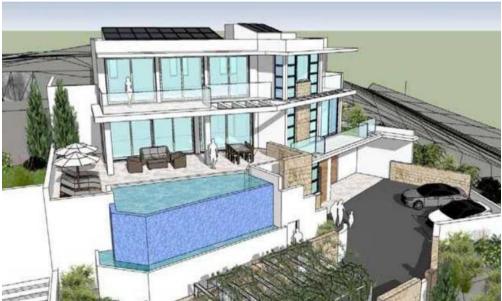

## 4 Bedroom House for Sale in Chlorakas, Paphos District

Villa No. 41 is an amazing 4 bedroom 5 bathrooms luxury villa with stunning sea views is located on a gently sloping hillside in Chloraka on the outskrits of Paphos. The villa is just 300m from the sea and the nearby luxury beach hotels, in an exclusive coastal area, within walking distance of the shops and nightlife. An extraordinary seafront development is a special project of fabulous plots and individually designed villas.