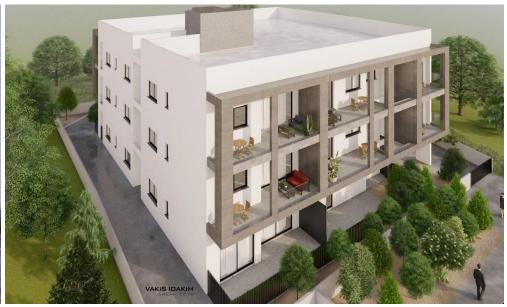

## 2 Bedroom Apartment for Sale in Limassol District

This esteemed residential building is located in the area of Kato Polemidia and presents a supreme opportunity for both homeowners and investors.

Strategically positioned within walking distance to a bustling shopping center, with establishments such as Starbucks, Alpha Mega Supermarket, IKEA, and Jumbo, Q Residence ensures unmatched convenience. It is also a 2 minutes drive from the new planned residential buildings of Cyprus University of Technology (TEPAK- VEREGGARIA), a 5 minutes drive from My Mall Limassol and Casino and just a 10 minutes drive from the Limassol city center. Lastly, it has an unparalleled accessibility to the highway network as this leads to the major towns an...