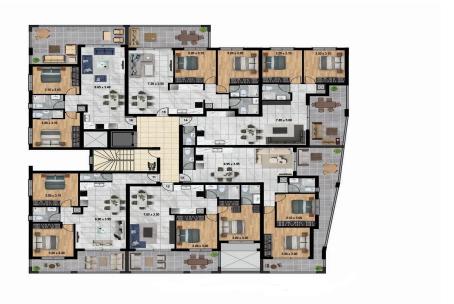

| Property Info          |     | Plot / Area I | nfo          | Additional info  |                    |
|------------------------|-----|---------------|--------------|------------------|--------------------|
| Covered Area           | 100 |               |              | Reference Number | 2160               |
| Covered Veranda        | 25  |               |              |                  |                    |
| Floor Number           | 1   | Parking       | Covered, Yes | Property type    | Apartment          |
| Total Number of Floors | 3   | <b>y</b>      |              | Condition        | Under Construction |
| Energy Efficiency      | A   |               |              | Bathrooms        | 2                  |