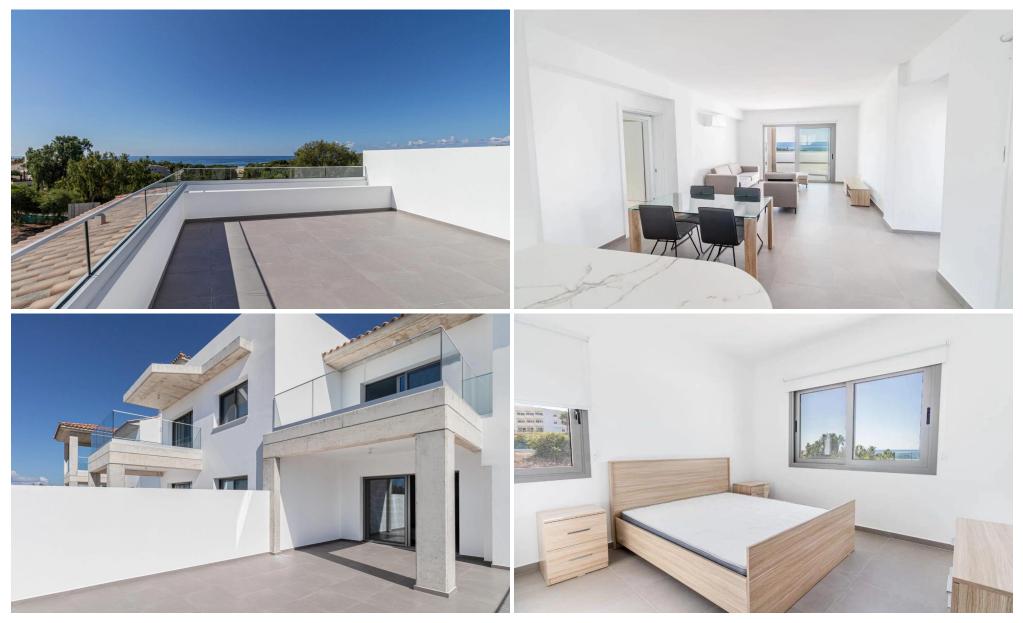

### 2 Bedroom Apartment for Sale in Pegeia, Paphos District

Apartment No. 104 is located within the residential complex, nestled on the outskirts of Paphos Town in the enchanting Coral Bay.

The residential development, nestled on the outskirts of Paphos Town in the enchanting Coral Bay, offers a lifestyle of unparalleled sophistication and contemporary elegance. Meticulously designed with a keen eye for detail, these residences stand as a testament to architectural finesse, blending modern aesthetics with the warmth of a Mediterranean atmosphere. The development provides easy access to the crystal-clear waters of the sea, inviting residents to embrace a coastal living experience enriched by the beauty of the surrounding landscape.