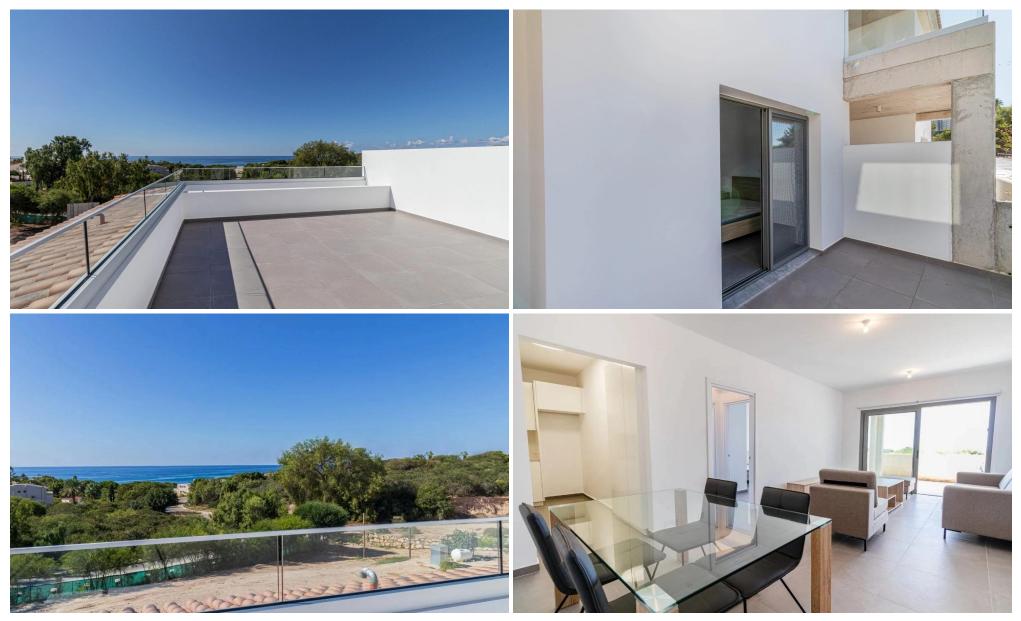

### 2 Bedroom Apartment for Sale in Pegeia, Paphos District

Apartment No. 104 is located within the residential complex, nestled on the outskirts of Paphos Town in the enchanting Coral Bay.

The residential development, nestled on the outskirts of Paphos Town in the enchanting Coral Bay, offers a lifestyle of unparalleled sophistication and contemporary elegance. Meticulously designed with a keen eye for detail, these residences stand as a testament to architectural finesse, blending modern aesthetics with the warmth of a Mediterranean atmosphere. The development provides easy access to the crystal-clear waters of the sea, inviting residents to embrace a coastal living experience enriched by the beauty of the surrounding landscape.