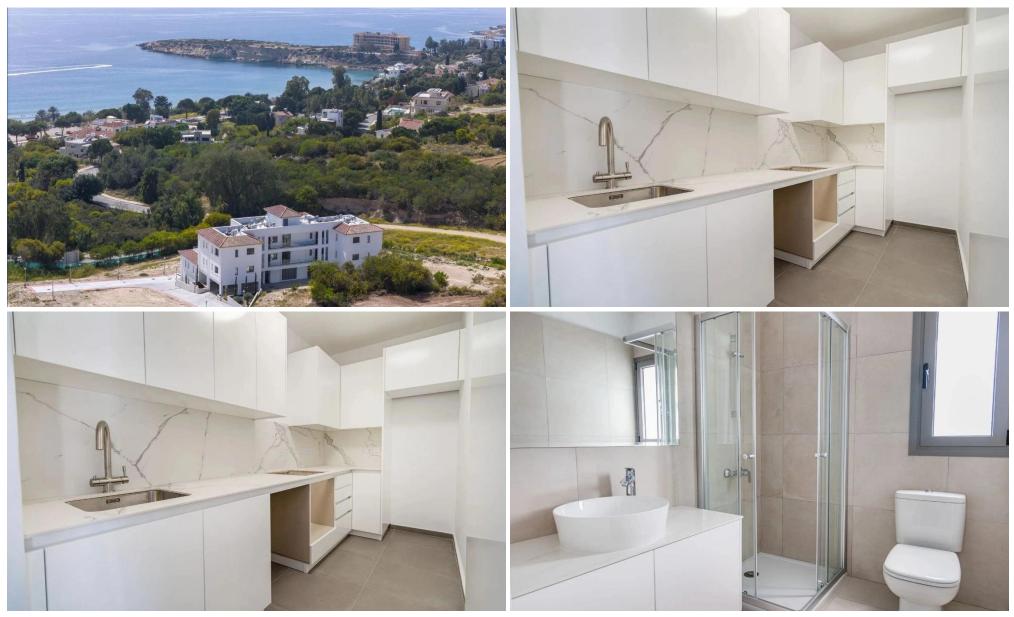

### 2 Bedroom Apartment for Sale in Pegeia, Paphos District

Apartment No. 104 is located within the residential complex, nestled on the outskirts of Paphos Town in the enchanting Coral Bay.

The residential development, nestled on the outskirts of Paphos Town in the enchanting Coral Bay, offers a lifestyle of unparalleled sophistication and contemporary elegance. Meticulously designed with a keen eye for detail, these residences stand as a testament to architectural finesse, blending modern aesthetics with the warmth of a Mediterranean atmosphere. The development provides easy access to the crystal-clear waters of the sea, inviting residents to embrace a coastal living experience enriched by the beauty of the surrounding landscape.

Т...

| Property Info     |                                              | Plot / Area         | a Info      | Additional info       |           |  |  |
|-------------------|----------------------------------------------|---------------------|-------------|-----------------------|-----------|--|--|
| Covered Area      | 84                                           |                     |             | Reference Number      | 2165      |  |  |
| Covered Veranda   | 8                                            | Pool                | Common, Yes | Property type         | Apartment |  |  |
| Floor Number      | 1                                            |                     |             | Bathrooms             | 2         |  |  |
| Energy Efficiency | Α                                            |                     |             | View                  | Sea view  |  |  |
| Amenities         | Location                                     |                     |             |                       |           |  |  |
|                   | Location: Pegeia                             | Location: Pegeia Re |             | Region: <b>Paphos</b> |           |  |  |
|                   | Coordinates: 34.855571438042 / 32.3730933037 |                     |             |                       |           |  |  |