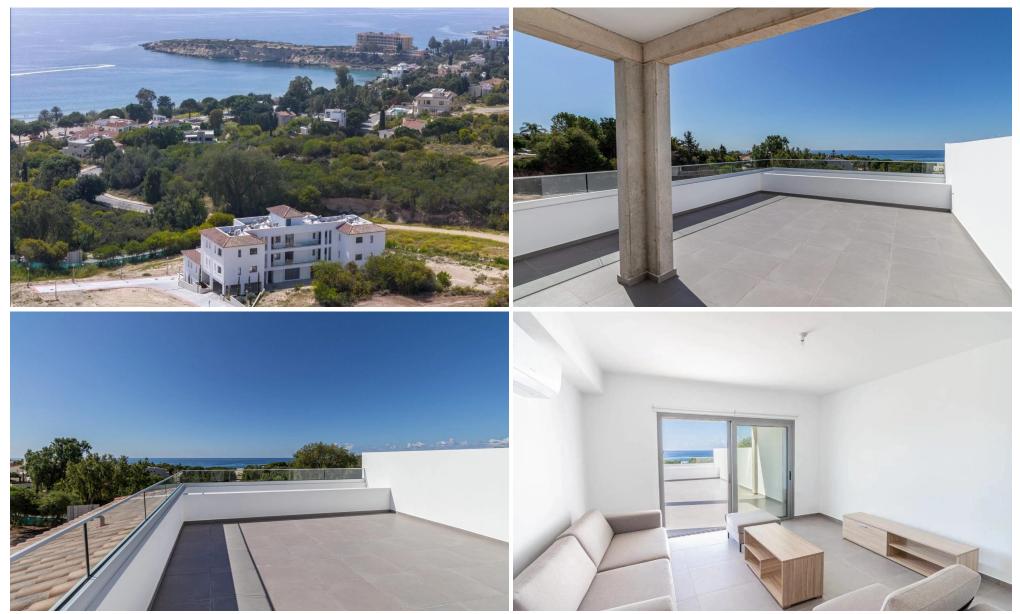

### 2 Bedroom Apartment for Sale in Pegeia, Paphos District

Apartment No. 104 is located within the residential complex, nestled on the outskirts of Paphos Town in the enchanting Coral Bay.

The residential development, nestled on the outskirts of Paphos Town in the enchanting Coral Bay, offers a lifestyle of unparalleled sophistication and contemporary elegance. Meticulously designed with a keen eye for detail, these residences stand as a testament to architectural finesse, blending modern aesthetics with the warmth of a Mediterranean atmosphere. The development provides easy access to the crystal-clear waters of the sea, inviting residents to embrace a coastal living experience enriched by the beauty of the surrounding landscape.