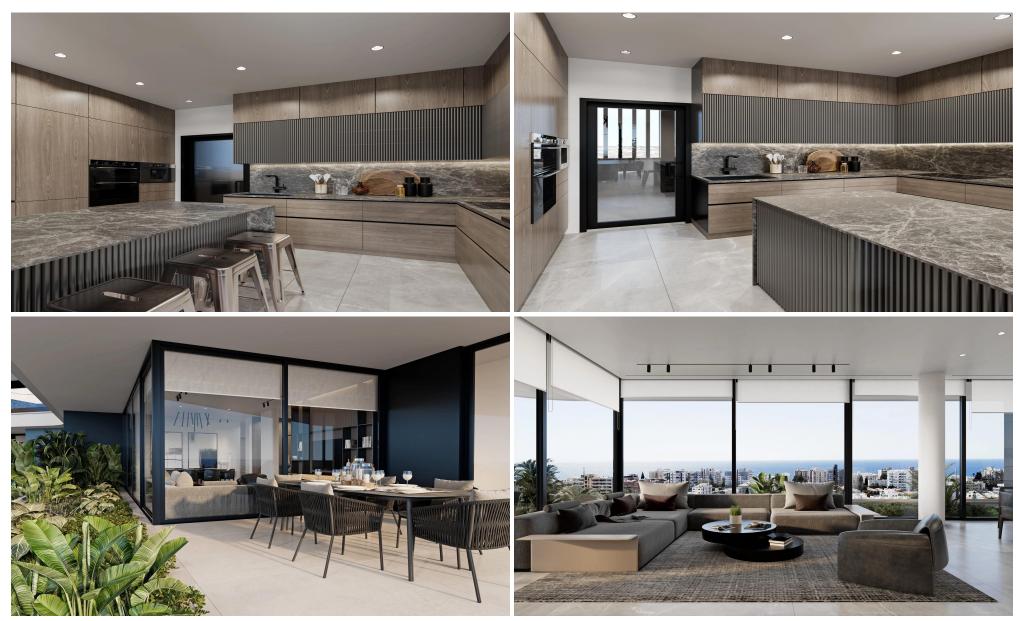

## 2 Bedroom Apartment for Sale in Germasogeia, Limassol District

The project will consist of 3 – 4 residential blocks of apartments, an office building and a club house in 7784 m2 of landscaped territory. Each residential block consisting of 1-2 and 3-bedroom spacious apartments and 3-bedroom penthouses.

Also included within the complex: spa and fitness facilities, restaurant, cafe, pharmacy, bakery, mini market, covered parking, several common swimming pools, children's playground.

One of the most prestigious areas of Limassol. You get a developed infrastructure of shops and pharmacies, bars and sushi bars, restaurants and nightclubs. There are also several sailing centers and five-star diving centers within proximity. Pota...