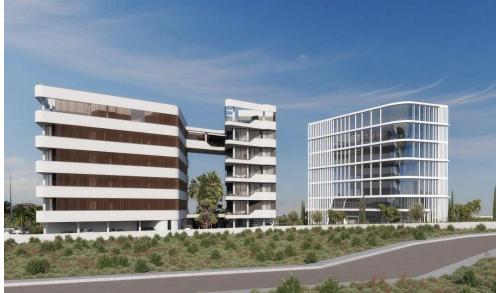

## 2 Bedroom Apartment for Sale in Germasogeia, Limassol District

The project will consist of 3 – 4 residential blocks of apartments, an office building and a club house in 7784 m2 of landscaped territory. Each residential block consisting of 1-2 and 3-bedroom spacious apartments and 3-bedroom penthouses.

Also included within the complex: spa and fitness facilities, restaurant, cafe, pharmacy, bakery, mini market, covered parking, several common swimming pools, children's playground.

One of the most prestigious areas of Limassol. You get a developed infrastructure of shops and pharmacies, bars and sushi bars, restaurants and nightclubs. There are also several sailing centers and five-star diving centers within proximity. Pota...