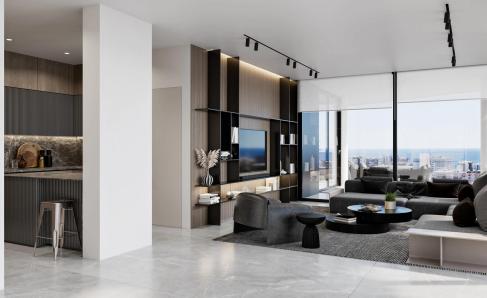

## 2 Bedroom Apartment for Sale in Germasogeia, Limassol District

The project will consist of 3 – 4 residential blocks of apartments, an office building and a club house in 7784 m2 of landscaped territory. Each residential block consisting of 1-2 and 3-bedroom spacious apartments and 3-bedroom penthouses.

Also included within the complex: spa and fitness facilities, restaurant, cafe, pharmacy, bakery, mini market, covered parking, several common swimming pools, children's playground.

One of the most prestigious areas of Limassol. You get a developed infrastructure of shops and pharmacies, bars and sushi bars, restaurants and nightclubs. There are also several sailing centers and five-star diving centers within proximity. Pota...