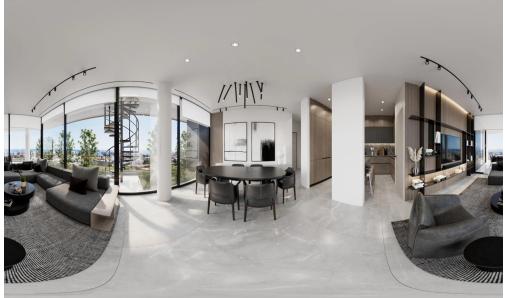

## 2 Bedroom Apartment for Sale in Germasogeia, Limassol District

The project will consist of 3 – 4 residential blocks of apartments, an office building and a club house in 7784 m2 of landscaped territory. Each residential block consisting of 1-2 and 3-bedroom spacious apartments and 3-bedroom penthouses.

Also included within the complex: spa and fitness facilities, restaurant, cafe, pharmacy, bakery, mini market, covered parking, several common swimming pools, children's playground.

One of the most prestigious areas of Limassol. You get a developed infrastructure of shops and pharmacies, bars and sushi bars, restaurants and nightclubs. There are also several sailing centers and five-star diving centers within proximity. Pota...