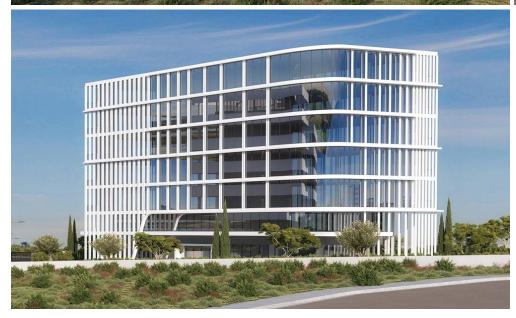

## 2 Bedroom Apartment for Sale in Germasogeia, Limassol District

The project will consist of 3 – 4 residential blocks of apartments, an office building and a club house in 7784 m2 of landscaped territory. Each residential block consisting of 1-2 and 3-bedroom spacious apartments and 3-bedroom penthouses.

Also included within the complex: spa and fitness facilities, restaurant, cafe, pharmacy, bakery, mini market, covered parking, several common swimming pools, children's playground.

One of the most prestigious areas of Limassol. You get a developed infrastructure of shops and pharmacies, bars and sushi bars, restaurants and nightclubs. There are also several sailing centers and five-star diving centers within proximity. Pota...