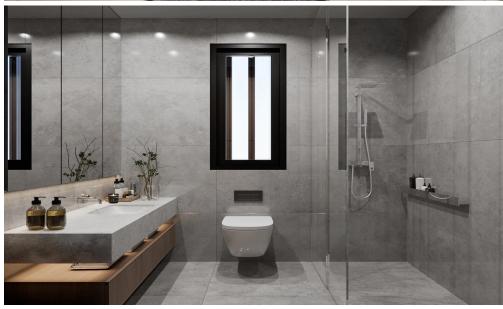

| Property Info            |     | Plot / Area Info |             | <b>Additional info</b> |                           |  |
|--------------------------|-----|------------------|-------------|------------------------|---------------------------|--|
| Covered Area             | 139 |                  |             |                        |                           |  |
| Covered Veranda          | 47  |                  | Common Voc  | Reference Number       | 2171                      |  |
| Uncovered Veranda        | 10  | Dool             |             | Property type          | Apartment                 |  |
| Floor Number             | 3   | Pool             | Common, Yes | Condition              | <b>Under Construction</b> |  |
| Total Number of Floors 4 |     |                  |             | Bathrooms              | 2                         |  |
| Energy Efficiency        | A   |                  |             |                        |                           |  |