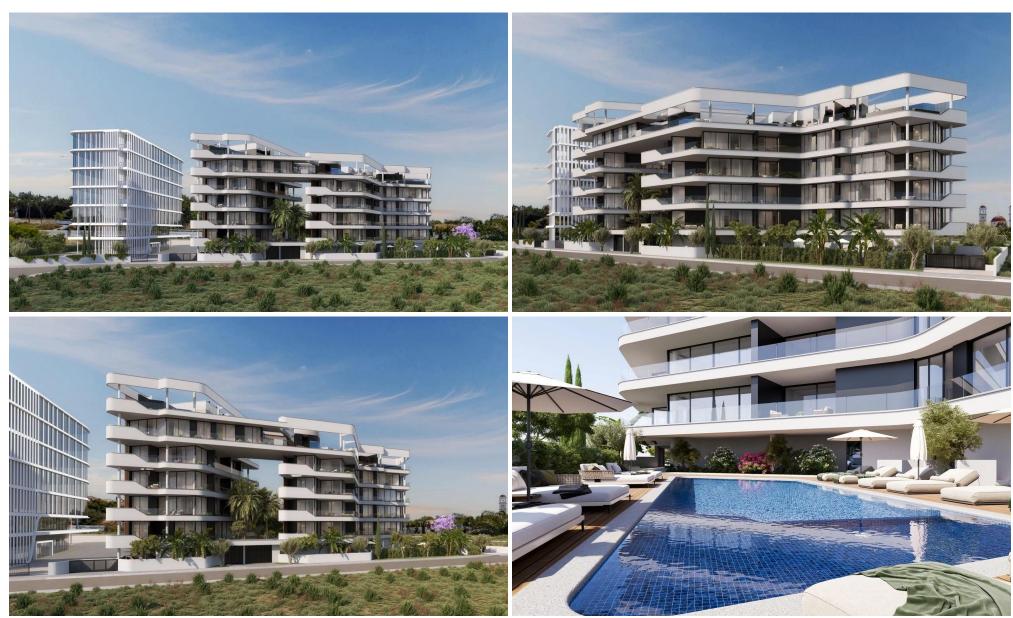

## 2 Bedroom Apartment for Sale in Germasogeia, Limassol District

The project will consist of 3 – 4 residential blocks of apartments, an office building and a club house in 7784 m2 of landscaped territory. Each residential block consisting of 1-2 and 3-bedroom spacious apartments and 3-bedroom penthouses.

Also included within the complex: spa and fitness facilities, restaurant, cafe, pharmacy, bakery, mini market, covered parking, several common swimming pools, children's playground.

One of the most prestigious areas of Limassol. You get a developed infrastructure of shops and pharmacies, bars and sushi bars, restaurants and nightclubs. There are also several sailing centers and five-star diving centers within proximity. Pota...