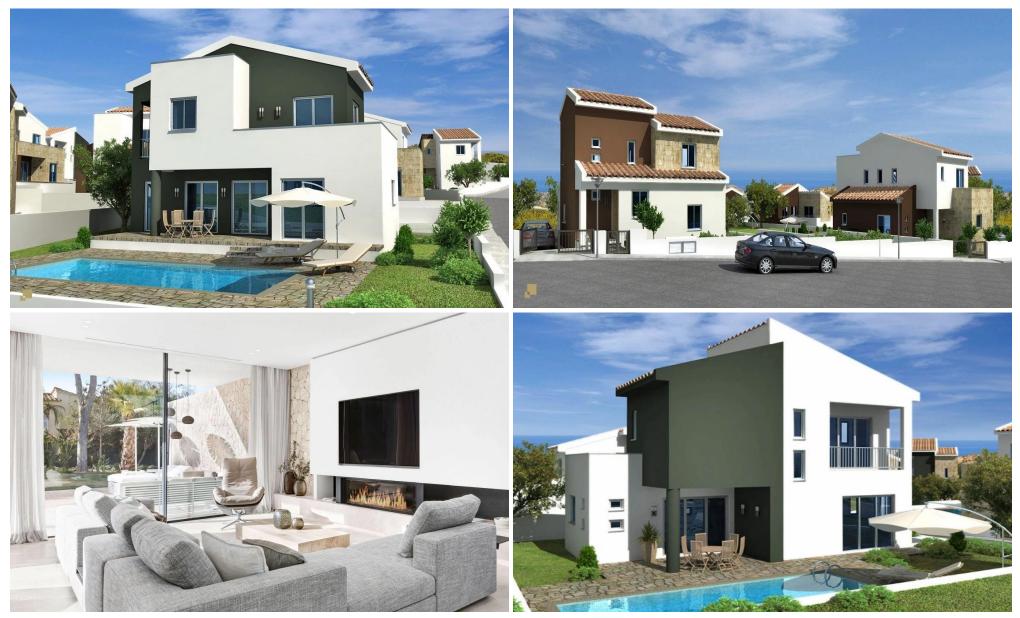

### **3 Bedroom House for Sale in Pissouri, Limassol District**

Discover beautiful villas and bungalows with private pools and stunning sea and forest views in the Pissouri village. Located in a charming residential development, these properties are perfect for investment or serene luxury living.

This project ideally nestled on the highest hilltop of Pissouri village overlooking Pissouri Bay, one of the best beaches on the island. Just off the main Pafos to Limassol road, next to Pissouri National Century Park – National treasure of Cyprus.

The project comprises of 25 two and three bedroom Villas together with 13 two and three bedroom Bungalows. All units cater open plan living, dining & kitchen areas with private swimming poo...

| Property Info                                                                                       |                    |                           | Plot / Area Info        |     | Additional info                                             |                                 |
|-----------------------------------------------------------------------------------------------------|--------------------|---------------------------|-------------------------|-----|-------------------------------------------------------------|---------------------------------|
| Covered Area<br>Covered Veranda<br>Uncovered Veranda<br>Total Number of Floors<br>Energy Efficiency |                    | 135<br>12<br>41<br>2<br>A | Pool                    | Yes | Reference Number<br>Property type<br>Condition<br>Bathrooms | 2172<br>House<br>Brand New<br>3 |
| Amenities                                                                                           | Location           |                           |                         |     |                                                             |                                 |
|                                                                                                     | Location: Pissouri |                           | Region: <b>Limassol</b> |     |                                                             |                                 |