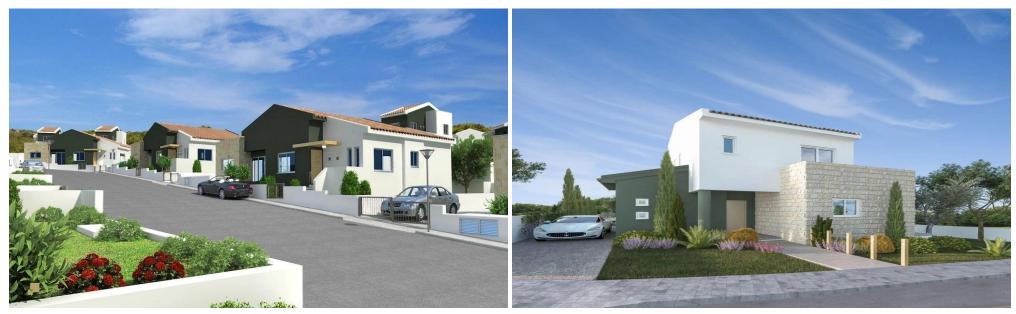

This project ideally nestled on the highest hilltop of Pissouri village overlooking Pissouri Bay, one of the best beaches on the island. Just off the main Pafos to Limassol road, next to Pissouri National Century Park – National treasure of Cyprus.

The project comprises of 25 two and three bedroom Villas together with 13 two and three bedroom Bungalows. All units cater open plan living, dining & kitchen areas with private swimming poo...

| Property Info                                                                                       |                    |                           | Plot / Area Info        |     | Additional info                                             |                                 |
|-----------------------------------------------------------------------------------------------------|--------------------|---------------------------|-------------------------|-----|-------------------------------------------------------------|---------------------------------|
| Covered Area<br>Covered Veranda<br>Uncovered Veranda<br>Total Number of Floors<br>Energy Efficiency |                    | 135<br>12<br>41<br>2<br>A | Pool                    | Yes | Reference Number<br>Property type<br>Condition<br>Bathrooms | 2172<br>House<br>Brand New<br>3 |
| Amenities                                                                                           | Location           |                           |                         |     |                                                             |                                 |
|                                                                                                     | Location: Pissouri |                           | Region: <b>Limassol</b> |     |                                                             |                                 |