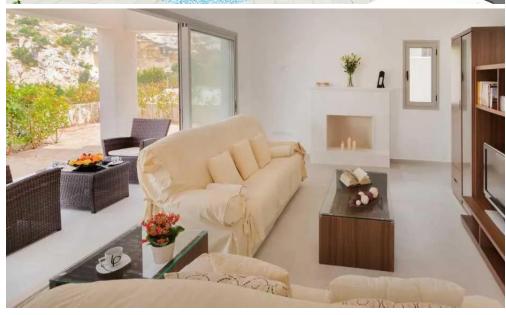

Each home is individually tailored to suit the lifestyle and preferences of its owners, blending elegant architecture with spacious interiors and a private landscaped garden. Large veran...

| Property Info          |                | Plot / Area Info |     | <b>Additional info</b> |       |
|------------------------|----------------|------------------|-----|------------------------|-------|
| Covered Area           | 206            | 206              |     | Reference Number       | 2178  |
| Uncovered Veranda      | 48             | Plot area        | 668 |                        |       |
| Total Number of Floors | 2              | Pool             | Yes | Property type          | House |
| Air Conditioning       | All rooms, Yes |                  |     | Bathrooms              | 3     |