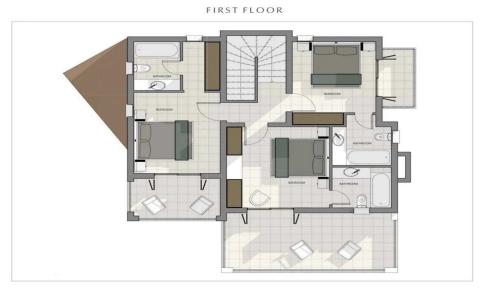

Each home is individually tailored to suit the lifestyle and preferences of its owners, blending elegant architecture with spacious interiors and a private landscaped garden. Large veran...

| Property Info          |                | Plot / Area Info |     | <b>Additional info</b> |       |
|------------------------|----------------|------------------|-----|------------------------|-------|
| Covered Area           | 206            | 206              |     | Reference Number       | 2178  |
| Uncovered Veranda      | 48             | Plot area        | 668 |                        |       |
| Total Number of Floors | 2              | Pool             | Yes | Property type          | House |
| Air Conditioning       | All rooms, Yes |                  |     | Bathrooms              | 3     |