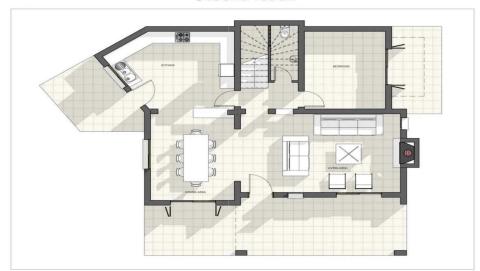

s | 2              | Pool             | Yes | Property type          | House |
| Air Conditioning       | All rooms, Yes |                  |     | Bathrooms              | 3     |

Amenities Location

Location: Tala Region: Paphos

Coordinates: 34.851125281577 / 32.435127426131

Fireplace



**Price: €860 000 + VAT** 

VAT for this property is €75,730 or €163,400. VAT usually is 19%. If it is your first purchase of property, you can have VAT reduced to 5% for the first 150sq.m. of the property.

## **Representative: RealDeal Estates**

Registration number 1311 Email info@realdeal.cy

License number 347/E Legal name Esperia Estates (Limassol-Paphos) Limited

Phone: **+35725255505**, **+35794001333** 

## **Price change history**

€860 000 on Apr 8, 2025

2/4

















GROUND FLOOR