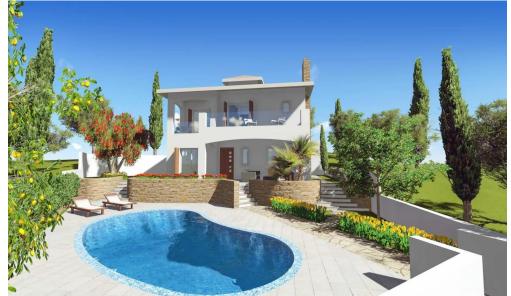

## 4 Bedroom House for Sale in Tala, Paphos District

This luxurious four-bedroom villa is designed to impress even the most discerning homeowner. Its hillside setting offers not only magnificent views across the countryside and the Mediterranean coastline but also the benefits of a healthy mountain climate.

Each home is individually tailored to suit the lifestyle and preferences of its owners, blending elegant architecture with spacious interiors and a private landscaped garden. Large veran...

| Property Info          |                | Plot / Area Info |     | <b>Additional info</b> |       |
|------------------------|----------------|------------------|-----|------------------------|-------|
| Covered Area           | 206            | 206              |     | Reference Number       | 2178  |
| Uncovered Veranda      | 48             | Plot area        | 668 |                        |       |
| Total Number of Floors | 2              | Pool             | Yes | Property type          | House |
| Air Conditioning       | All rooms, Yes |                  |     | Bathrooms              | 3     |