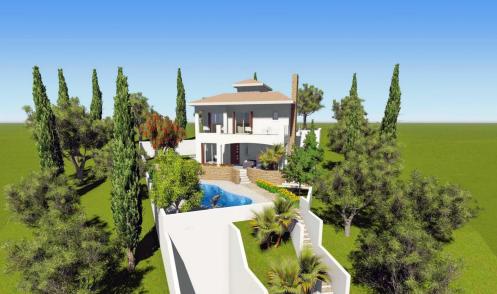

## 4 Bedroom House for Sale in Tala, Paphos District

This luxurious four-bedroom villa is designed to impress even the most discerning homeowner. Its hillside setting offers not only magnificent views across the countryside and the Mediterranean coastline but also the benefits of a healthy mountain climate.

Each home is individually tailored to suit the lifestyle and preferences of its owners, blending elegant architecture with spacious interiors and a private landscaped garden. Large veran...

| Property Info          |                | Plot / Area Info |     | <b>Additional info</b> |       |
|------------------------|----------------|------------------|-----|------------------------|-------|
| Covered Area           | 206            | 206              |     | Reference Number       | 2178  |
| Uncovered Veranda      | 48             | Plot area        | 668 |                        |       |
| Total Number of Floors | 2              | Pool             | Yes | Property type          | House |
| Air Conditioning       | All rooms, Yes |                  |     | Bathrooms              | 3     |