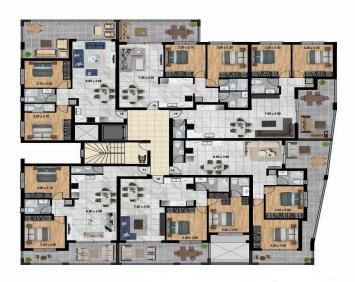

| Property Info          |    | Plot / Area I      | nfo          | Additional info  |                    |
|------------------------|----|--------------------|--------------|------------------|--------------------|
| Covered Area           | 93 |                    |              | Reference Number | 2180               |
| Covered Veranda        | 16 |                    |              |                  |                    |
| Floor Number           | 1  | Parking <b>C</b> o | Covered, Yes | Property type    | Apartment          |
| Total Number of Floors | 3  | •                  | ·            | Condition        | Under Construction |
| Energy Efficiency      | A  |                    |              | Bathrooms        | 2                  |