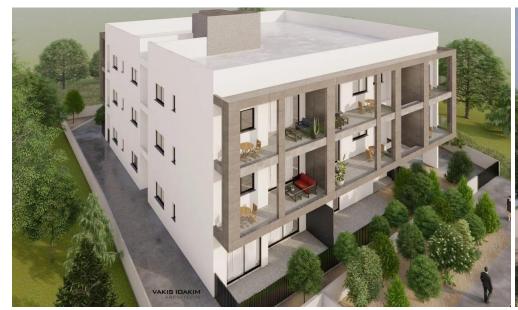

## 2 Bedroom Apartment for Sale in Limassol District

This esteemed residential building is located in the area of Kato Polemidia and presents a supreme opportunity for both homeowners and investors.

Strategically positioned within walking distance to a bustling shopping center, with establishments such as Starbucks, Alpha Mega Supermarket, IKEA, and Jumbo, Q Residence ensures unmatched convenience. It is also a 2 minutes drive from the new planned residential buildings of Cyprus University of Technology (TEPAK- VEREGGARIA), a 5 minutes drive from My Mall Limassol and Casino and just a 10 minutes drive from the Limassol city center. Lastly, it has an unparalleled accessibility to the highway network as this leads to the major towns an...