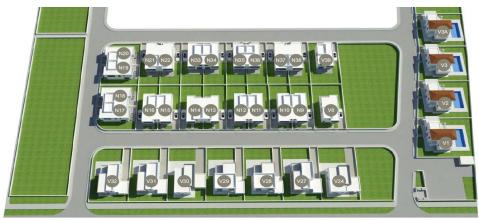

--------------|--|
| • Darking | Location: Mandria                              | Region: Paphos |  |
| • Parking | Coordinates: 34.709832767406 / 32.529906019693 |                |  |



Price: €380 000 + VAT

VAT for this property is **€20,043** or **€72,200**. VAT usually is 19%. If it is your first purchase of property, you can have VAT reduced to 5% for the first 150sq.m. of the property.

VAT Excluded

Title transfer fee ~€11 800.00

Price per SQM €2 484.00/m²

Common expenses None

## **Representative: RealDeal Estates**

Registration number 1311 Email info@realdeal.cy
License number 247/E Legal name Esperia Estates (Limassol-Paphos) Limited

Phone: **+35725255505**, **+35794001333** 

## **Price change history**

€380 000 on Apr 8, 2025

















MASTER PLAN



MASTER PLAN