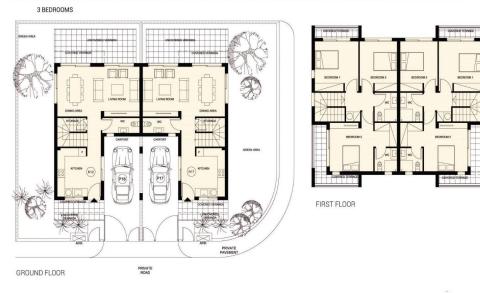

## 3 Bedroom House for Sale in Mandria, Paphos District

This is a modern 3-bedroom semi-detached house for sale surrounded by beautiful landscapes in the village of Mandria in the district of Paphos. The house enjoys spacious outdoor areas and covered verandas in a tranquil setting, perfect for raising a family and spending relaxing summer vacations. It is within walking distance to known sandy beaches and other amenities such as bars and local taverns.

| Property Info          |     | Plot / Area Info |                | Additional info  |       |
|------------------------|-----|------------------|----------------|------------------|-------|
| Covered Area           | 153 |                  |                |                  |       |
| Covered Veranda        | 18  | Plot area        | 159            | Reference Number | 2183  |
| Uncovered Veranda      | 12  | Pool             | Common, Yes    | Property type    | House |
| Total Number of Floors | 2   | Parking          | Uncovered, Yes | Bathrooms        | 2     |
| Energy Efficiency      | Α   |                  |                |                  |       |