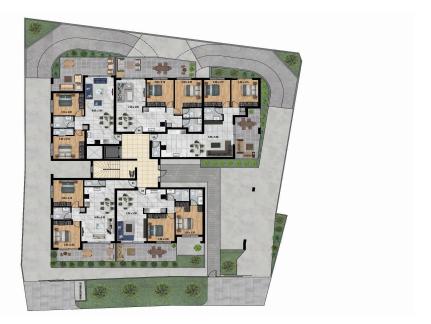

| Property Info                 |    | Plot / Area Info | <b>o</b>     | Additional info  |                           |
|-------------------------------|----|------------------|--------------|------------------|---------------------------|
| Covered Area                  | 95 |                  | Covered, Yes | Reference Number | 2188                      |
| Covered Veranda               | 18 | Darking          |              | Property type    | Apartment                 |
| <b>Total Number of Floors</b> | 3  | Parking          |              | Condition        | <b>Under Construction</b> |
| Energy Efficiency             | Α  |                  |              | Bathrooms        | 2                         |