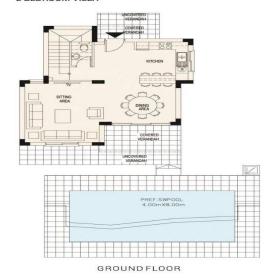

1/4

| Property Info          |     | Plot / Area Info                        | <b>Additional info</b> |            |
|------------------------|-----|-----------------------------------------|------------------------|------------|
| Covered Area           | 121 |                                         |                        |            |
| Covered Veranda        | 9   | Plot area <b>473</b><br>Pool <b>Yes</b> | Reference Number       | 2195       |
| Uncovered Veranda      | 64  |                                         | Property type          | House<br>2 |
| Total Number of Floors | 2   |                                         | Bathrooms              |            |
| Energy Efficiency      | Α   |                                         |                        |            |

## 2 BEDROOM VILLA

FIRSTFLOOR