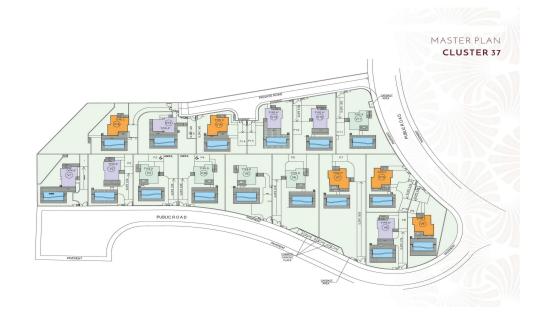

## 2 Bedroom House for Sale in Kouklia, Paphos District

This in Phase 37 is a 2 bedroom villa for sale in the famous Golf Resort in Cyprus. The villa enjoys a private swimming pool and is designed in a large plot.

Our project boast a wide range of Mediterranean and Modern designed 2, 3- and 4-bedroom villas for sale in the famous Golf Resort in Cyprus. The villas enjoy private swimming pools in large plot sizes and overlook the beautiful Mediterranean Sea.