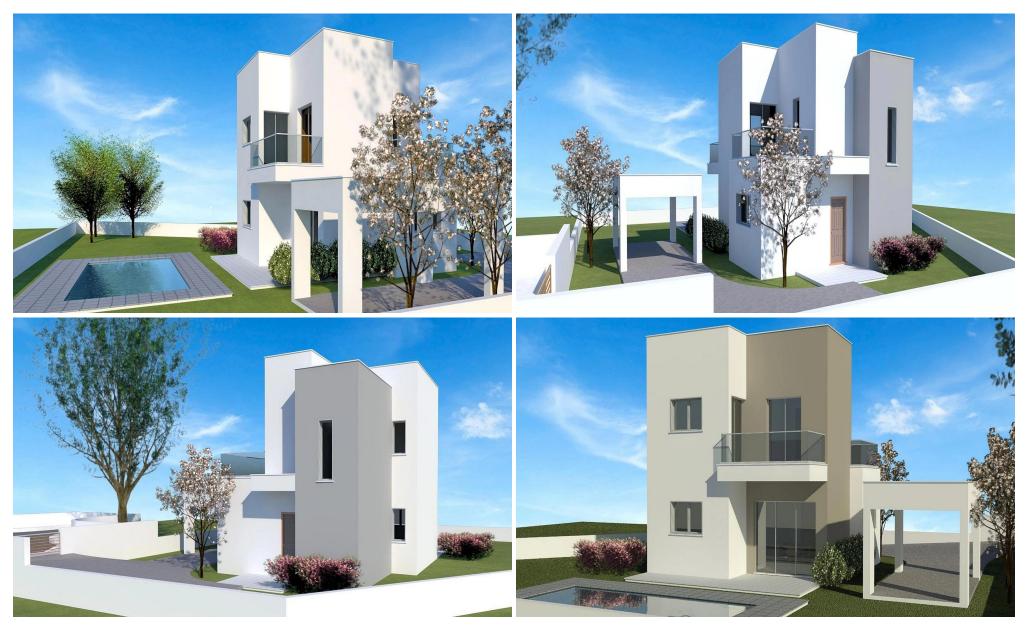

## 2 Bedroom House for Sale in Kouklia, Paphos District

This in Phase 37 is a 2 bedroom villa for sale in the famous Golf Resort in Cyprus. The villa enjoys a private swimming pool and is designed in a large plot.

Our project boast a wide range of Mediterranean and Modern designed 2, 3- and 4-bedroom villas for sale in the famous Golf Resort in Cyprus. The villas enjoy private swimming pools in large plot sizes and overlook the beautiful Mediterranean Sea.