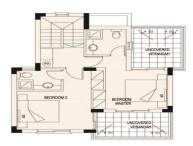

1/4

| Property Info          |     | Plot / Area Info                        | <b>Additional info</b> |            |
|------------------------|-----|-----------------------------------------|------------------------|------------|
| Covered Area           | 121 |                                         |                        |            |
| Covered Veranda        | 9   | Plot area <b>473</b><br>Pool <b>Yes</b> | Reference Number       | 2195       |
| Uncovered Veranda      | 64  |                                         | Property type          | House<br>2 |
| Total Number of Floors | 2   |                                         | Bathrooms              |            |
| Energy Efficiency      | Α   |                                         |                        |            |

## 2 BEDROOM VILLA

FIRSTFLOOR