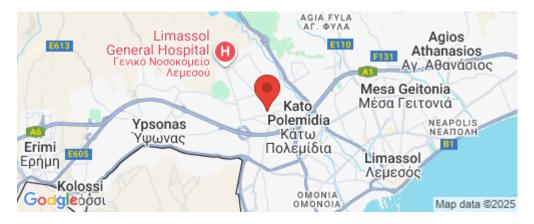

Amenities Location

• Parking Region: **Limassol** 

Coordinates: **34.6937613** / **32.998255** 

Price: €248 000 + VAT

VAT for this property is €12,400 or €47,120. VAT usually is 19%. If it is your first purchase of property, you can have VAT reduced to 5% for the first 150sq.m. of the property.