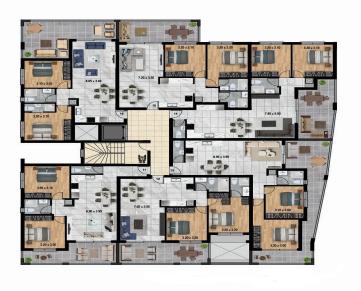

| Property Info          |    | Plot / Area In | fo           | Additional info  |                           |
|------------------------|----|----------------|--------------|------------------|---------------------------|
| Covered Area           | 91 |                |              | Reference Number | 2200                      |
| Covered Veranda        | 15 | Do which a     | Covered Vec  | Property type    | Apartment                 |
| Total Number of Floors | 3  | Parking        | Covered, Yes | Condition        | <b>Under Construction</b> |
| Energy Efficiency      | Α  |                |              | Bathrooms        | 2                         |