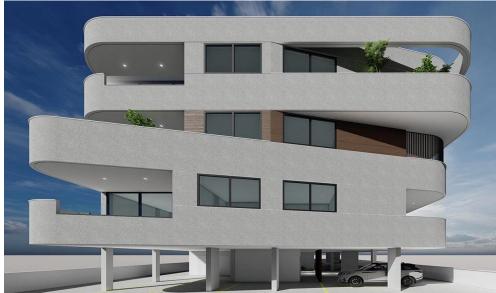

## 1 Bedroom Apartment for Sale in Larnaca - Agios Nikolaos, Limassol District

Introducing a new modern residential building, perfectly situated in the heart of Limassol. This contemporary building features three elegant floors, where you can choose one of the 18 luxurious apartments designed to provide the utmost comfort and style. A variety of layouts, multifunctional space, cozy interiors, high-quality finishing and many amenities to meet your demands. Each apartment is crafted with meticulous attention to detail, ensuring a blend of contemporary design and functionality.

The excellent location of a new complex provides walking distance to shopping centers, trendy cafes and gourmet restaurants, schools and city attractions, making it an ideal choice for ...

| Property Info     |                          | Plot / Area Info | Additional info                |                    |
|-------------------|--------------------------|------------------|--------------------------------|--------------------|
| Covered Area      | 74                       |                  | Reference Number               | 2203               |
| Covered Veranda   | 24                       |                  |                                |                    |
| Floor Number      | 1                        |                  | Property type <b>Apartment</b> |                    |
|                   | Total Number of Floors 3 |                  | Condition                      | Under Construction |
| Energy Efficiency | Α                        |                  | Bathrooms                      | 1                  |