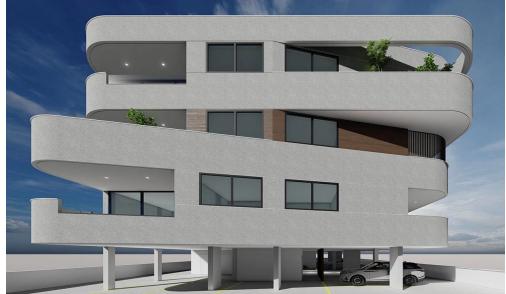

## 1 Bedroom Apartment for Sale in Larnaca - Agios Nikolaos, Limassol District

Introducing a new modern residential building, perfectly situated in the heart of Limassol. This contemporary building features three elegant floors, where you can choose one of the 18 luxurious apartments designed to provide the utmost comfort and style. A variety of layouts, multifunctional space, cozy interiors, high-quality finishing and many amenities to meet your demands. Each apartment is crafted with meticulous attention to detail, ensuring a blend of contemporary design and functionality.

The excellent location of a new complex provides walking distance to shopping centers, trendy cafes and gourmet restaurants, schools and city attractions, making it an ideal choice for ...

| Property Info     |                          | Plot / Area Info | Additional info                |                    |
|-------------------|--------------------------|------------------|--------------------------------|--------------------|
| Covered Area      | 74                       |                  | Reference Number               | 2203               |
| Covered Veranda   | 24                       |                  |                                |                    |
| Floor Number      | 1                        |                  | Property type <b>Apartment</b> |                    |
|                   | Total Number of Floors 3 |                  | Condition                      | Under Construction |
| Energy Efficiency | Α                        |                  | Bathrooms                      | 1                  |