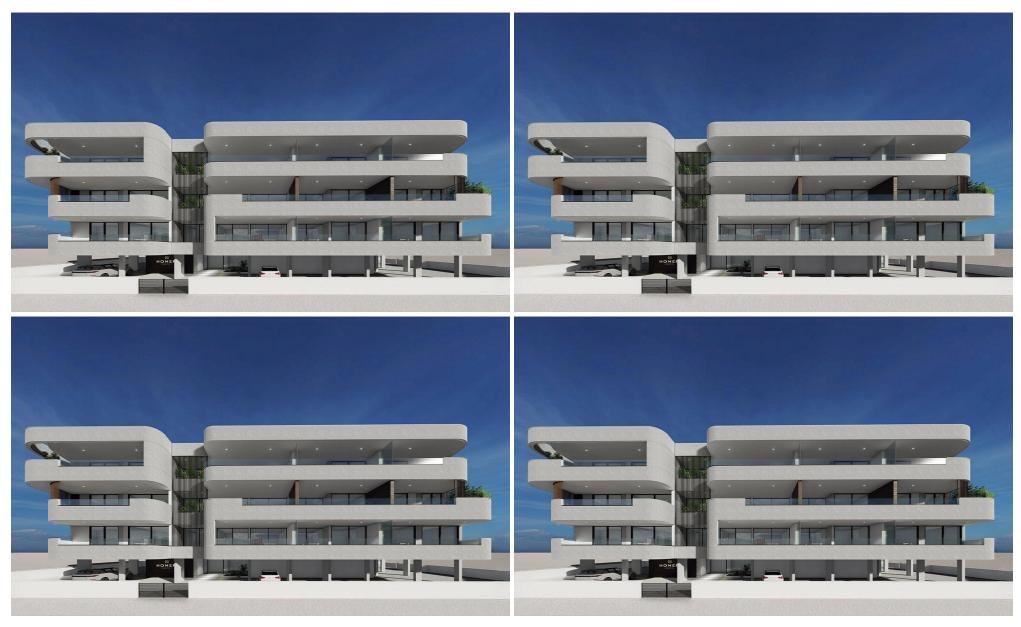

## 1 Bedroom Apartment for Sale in Larnaca - Agios Nikolaos, Limassol District

Introducing a new modern residential building, perfectly situated in the heart of Limassol. This contemporary building features three elegant floors, where you can choose one of the 18 luxurious apartments designed to provide the utmost comfort and style. A variety of layouts, multifunctional space, cozy interiors, high-quality finishing and many amenities to meet your demands. Each apartment is crafted with meticulous attention to detail, ensuring a blend of contemporary design and functionality.

The excellent location of a new complex provides walking distance to shopping centers, trendy cafes and gourmet restaurants, schools and city attractions, making it an ideal choice for ...

| Property Info     |                          | Plot / Area Info | Additional info                |                    |
|-------------------|--------------------------|------------------|--------------------------------|--------------------|
| Covered Area      | 74                       |                  | Reference Number               | 2203               |
| Covered Veranda   | 24                       |                  |                                |                    |
| Floor Number      | 1                        |                  | Property type <b>Apartment</b> |                    |
|                   | Total Number of Floors 3 |                  | Condition                      | Under Construction |
| Energy Efficiency | Α                        |                  | Bathrooms                      | 1                  |