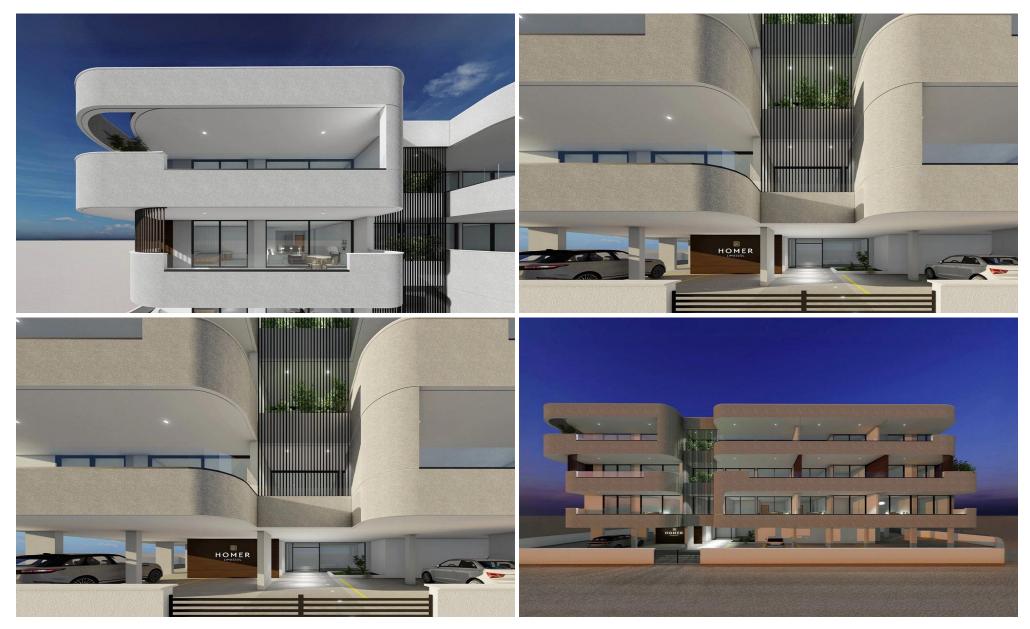

## 1 Bedroom Apartment for Sale in Larnaca - Agios Nikolaos, Limassol District

Introducing a new modern residential building, perfectly situated in the heart of Limassol. This contemporary building features three elegant floors, where you can choose one of the 18 luxurious apartments designed to provide the utmost comfort and style. A variety of layouts, multifunctional space, cozy interiors, high-quality finishing and many amenities to meet your demands. Each apartment is crafted with meticulous attention to detail, ensuring a blend of contemporary design and functionality.

The excellent location of a new complex provides walking distance to shopping centers, trendy cafes and gourmet restaurants, schools and city attractions, making it an ideal choice for ...

| Property Info     |                          | Plot / Area Info | Additional info                |                    |
|-------------------|--------------------------|------------------|--------------------------------|--------------------|
| Covered Area      | 74                       |                  | Reference Number               | 2203               |
| Covered Veranda   | 24                       |                  |                                |                    |
| Floor Number      | 1                        |                  | Property type <b>Apartment</b> |                    |
|                   | Total Number of Floors 3 |                  | Condition                      | Under Construction |
| Energy Efficiency | Α                        |                  | Bathrooms                      | 1                  |