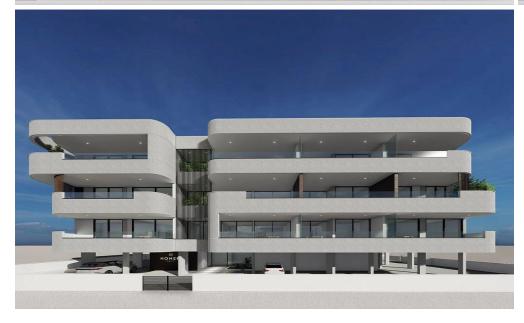

## 1 Bedroom Apartment for Sale in Larnaca - Agios Nikolaos, Limassol District

Introducing a new modern residential building, perfectly situated in the heart of Limassol. This contemporary building features three elegant floors, where you can choose one of the 18 luxurious apartments designed to provide the utmost comfort and style. A variety of layouts, multifunctional space, cozy interiors, high-quality finishing and many amenities to meet your demands. Each apartment is crafted with meticulous attention to detail, ensuring a blend of contemporary design and functionality.

The excellent location of a new complex provides walking distance to shopping centers, trendy cafes and gourmet restaurants, schools and city attractions, making it an ideal choice for ...

| Property Info     |                          | Plot / Area Info | Additional info                |                    |
|-------------------|--------------------------|------------------|--------------------------------|--------------------|
| Covered Area      | 74                       |                  | Reference Number               | 2203               |
| Covered Veranda   | 24                       |                  |                                |                    |
| Floor Number      | 1                        |                  | Property type <b>Apartment</b> |                    |
|                   | Total Number of Floors 3 |                  | Condition                      | Under Construction |
| Energy Efficiency | Α                        |                  | Bathrooms                      | 1                  |