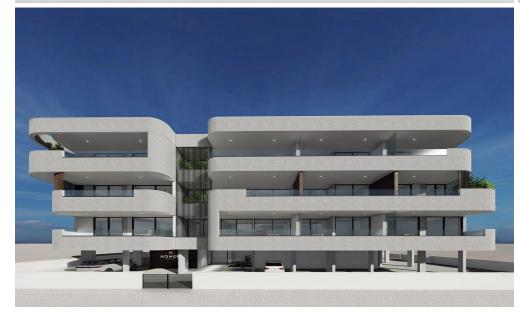

## 2 Bedroom Apartment for Sale in Larnaca - Agios Nikolaos, Limassol District

Introducing a new modern residential building, perfectly situated in the heart of Limassol. This contemporary building features three elegant floors, where you can choose one of the 18 luxurious apartments designed to provide the utmost comfort and style. A variety of layouts, multifunctional space, cozy interiors, high-quality finishing and many amenities to meet your demands. Each apartment is crafted with meticulous attention to detail, ensuring a blend of contemporary design and functionality.

The excellent location of a new complex provides walking distance to shopping centers, trendy cafes and gourmet restaurants, schools and city attractions, making it an ideal choice for ...

| Property Info        |             | Plot / Area Info | Additional info         |                    |
|----------------------|-------------|------------------|-------------------------|--------------------|
| Covered Area         | 108         |                  | Reference Number        | 2207               |
| Covered Veranda      | 33          |                  | Property type Apartment |                    |
| Floor Number         | 1           |                  |                         |                    |
| Total Number of Floo | rs <b>3</b> |                  |                         | Under Construction |
| Energy Efficiency    | A           |                  | Bathrooms <b>2</b>      |                    |