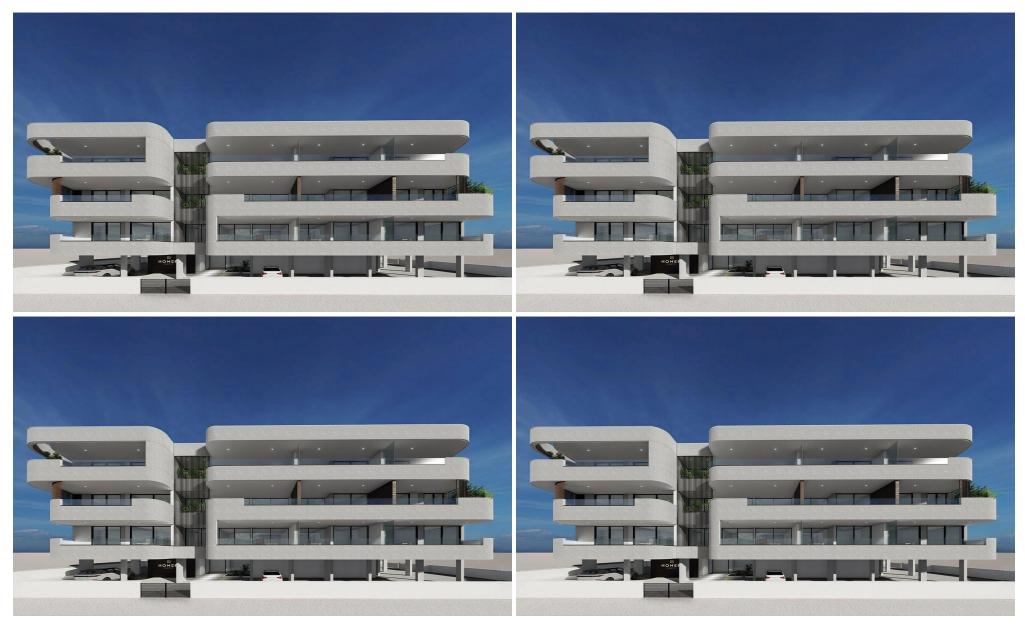

## 2 Bedroom Apartment for Sale in Larnaca - Agios Nikolaos, Limassol District

Introducing a new modern residential building, perfectly situated in the heart of Limassol. This contemporary building features three elegant floors, where you can choose one of the 18 luxurious apartments designed to provide the utmost comfort and style. A variety of layouts, multifunctional space, cozy interiors, high-quality finishing and many amenities to meet your demands. Each apartment is crafted with meticulous attention to detail, ensuring a blend of contemporary design and functionality.

The excellent location of a new complex provides walking distance to shopping centers, trendy cafes and gourmet restaurants, schools and city attractions, making it an ideal choice for ...

| Property Info        |             | Plot / Area Info | Additional info         |                    |
|----------------------|-------------|------------------|-------------------------|--------------------|
| Covered Area         | 108         |                  | Reference Number        | 2207               |
| Covered Veranda      | 33          |                  | Property type Apartment |                    |
| Floor Number         | 1           |                  |                         |                    |
| Total Number of Floo | rs <b>3</b> |                  |                         | Under Construction |
| Energy Efficiency    | A           |                  | Bathrooms <b>2</b>      |                    |