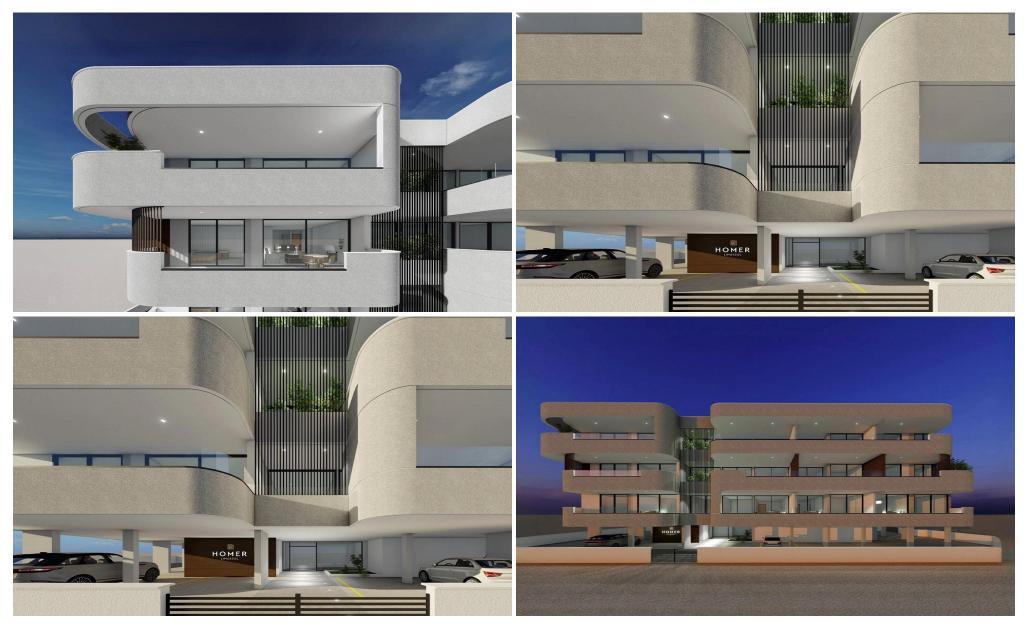

## 2 Bedroom Apartment for Sale in Larnaca - Agios Nikolaos, Limassol District

Introducing a new modern residential building, perfectly situated in the heart of Limassol. This contemporary building features three elegant floors, where you can choose one of the 18 luxurious apartments designed to provide the utmost comfort and style. A variety of layouts, multifunctional space, cozy interiors, high-quality finishing and many amenities to meet your demands. Each apartment is crafted with meticulous attention to detail, ensuring a blend of contemporary design and functionality.

The excellent location of a new complex provides walking distance to shopping centers, trendy cafes and gourmet restaurants, schools and city attractions, making it an ideal choice for ...

| Property Info        |             | Plot / Area Info | Additional info         |                    |
|----------------------|-------------|------------------|-------------------------|--------------------|
| Covered Area         | 108         |                  | Reference Number        | 2207               |
| Covered Veranda      | 33          |                  | Property type Apartment |                    |
| Floor Number         | 1           |                  |                         |                    |
| Total Number of Floo | rs <b>3</b> |                  |                         | Under Construction |
| Energy Efficiency    | A           |                  | Bathrooms <b>2</b>      |                    |