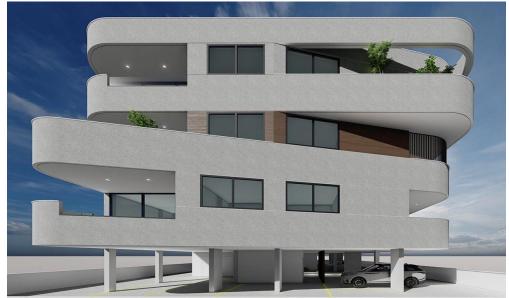

## 2 Bedroom Apartment for Sale in Larnaca - Agios Nikolaos, Limassol District

Introducing a new modern residential building, perfectly situated in the heart of Limassol. This contemporary building features three elegant floors, where you can choose one of the 18 luxurious apartments designed to provide the utmost comfort and style. A variety of layouts, multifunctional space, cozy interiors, high-quality finishing and many amenities to meet your demands. Each apartment is crafted with meticulous attention to detail, ensuring a blend of contemporary design and functionality.

The excellent location of a new complex provides walking distance to shopping centers, trendy cafes and gourmet restaurants, schools and city attractions, making it an ideal choice for ...

| Property Info        |             | Plot / Area Info | Additional info         |                    |
|----------------------|-------------|------------------|-------------------------|--------------------|
| Covered Area         | 108         |                  | Reference Number        | 2207               |
| Covered Veranda      | 33          |                  | Property type Apartment |                    |
| Floor Number         | 1           |                  |                         |                    |
| Total Number of Floo | rs <b>3</b> |                  |                         | Under Construction |
| Energy Efficiency    | A           |                  | Bathrooms <b>2</b>      |                    |