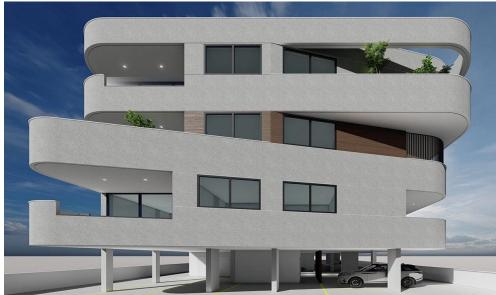

## 2 Bedroom Apartment for Sale in Larnaca - Agios Nikolaos, Limassol District

Introducing a new modern residential building, perfectly situated in the heart of Limassol. This contemporary building features three elegant floors, where you can choose one of the 18 luxurious apartments designed to provide the utmost comfort and style. A variety of layouts, multifunctional space, cozy interiors, high-quality finishing and many amenities to meet your demands. Each apartment is crafted with meticulous attention to detail, ensuring a blend of contemporary design and functionality.

The excellent location of a new complex provides walking distance to shopping centers, trendy cafes and gourmet restaurants, schools and city attractions, making it an ideal choice for ...

| Property Info        |             | Plot / Area Info | Additional info         |                    |
|----------------------|-------------|------------------|-------------------------|--------------------|
| Covered Area         | 108         |                  | Reference Number        | 2207               |
| Covered Veranda      | 33          |                  | Property type Apartment |                    |
| Floor Number         | 1           |                  |                         |                    |
| Total Number of Floo | rs <b>3</b> |                  |                         | Under Construction |
| Energy Efficiency    | A           |                  | Bathrooms <b>2</b>      |                    |