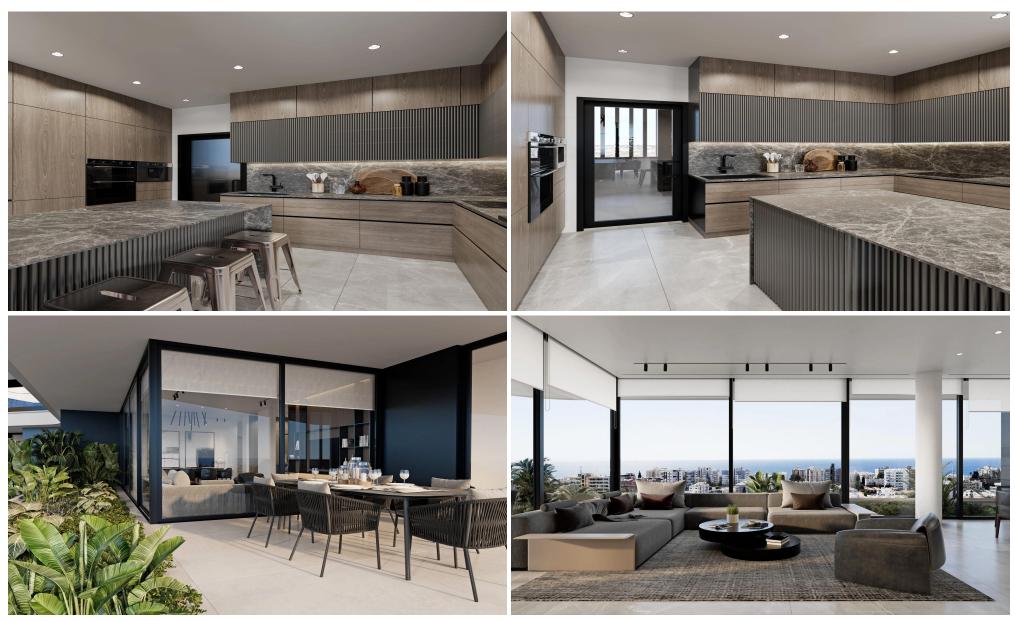

## 1 Bedroom Apartment for Sale in Germasogeia, Limassol District

The project will consist of 3 – 4 residential blocks of apartments, an office building and a club house in 7784 m2 of landscaped territory. Each residential block consisting of 1-2 and 3-bedroom spacious apartments and 3-bedroom penthouses.

Also included within the complex: spa and fitness facilities, restaurant, cafe, pharmacy, bakery, mini market, covered parking, several common swimming pools, children's playground.

One of the most prestigious areas of Limassol. You get a developed infrastructure of shops and pharmacies, bars and sushi bars, restaurants and nightclubs. There are also several sailing centers and five-star diving centers within proximity. Pota...