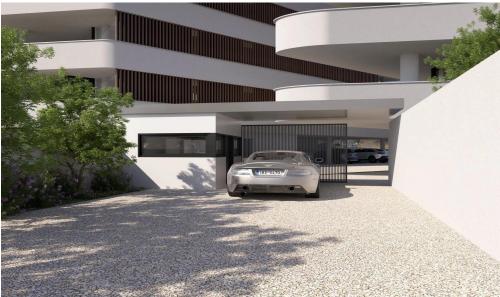

## 1 Bedroom Apartment for Sale in Germasogeia, Limassol District

The project will consist of 3 – 4 residential blocks of apartments, an office building and a club house in 7784 m2 of landscaped territory. Each residential block consisting of 1-2 and 3-bedroom spacious apartments and 3-bedroom penthouses.

Also included within the complex: spa and fitness facilities, restaurant, cafe, pharmacy, bakery, mini market, covered parking, several common swimming pools, children's playground.

One of the most prestigious areas of Limassol. You get a developed infrastructure of shops and pharmacies, bars and sushi bars, restaurants and nightclubs. There are also several sailing centers and five-star diving centers within proximity. Pota...

| Amenities | Location                                                     |                  |  |
|-----------|--------------------------------------------------------------|------------------|--|
| . Darking | Location: Germasogeia                                        | Region: Limassol |  |
| • Parking | Coordinates: <b>34.705581610808</b> / <b>33.094253541216</b> |                  |  |