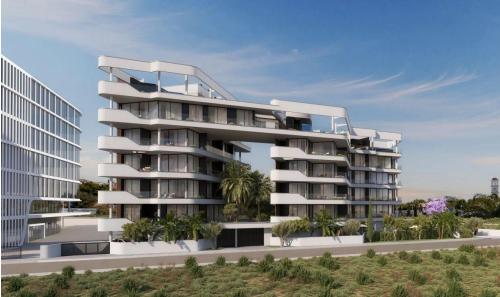

## 1 Bedroom Apartment for Sale in Germasogeia, Limassol District

The project will consist of 3 – 4 residential blocks of apartments, an office building and a club house in 7784 m2 of landscaped territory. Each residential block consisting of 1-2 and 3-bedroom spacious apartments and 3-bedroom penthouses.

Also included within the complex: spa and fitness facilities, restaurant, cafe, pharmacy, bakery, mini market, covered parking, several common swimming pools, children's playground.

One of the most prestigious areas of Limassol. You get a developed infrastructure of shops and pharmacies, bars and sushi bars, restaurants and nightclubs. There are also several sailing centers and five-star diving centers within proximity. Pota...