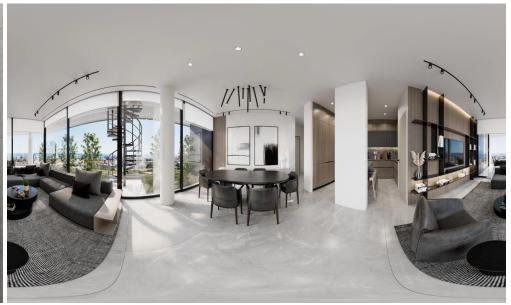

## 1 Bedroom Apartment for Sale in Germasogeia, Limassol District

The project will consist of 3 – 4 residential blocks of apartments, an office building and a club house in 7784 m2 of landscaped territory. Each residential block consisting of 1-2 and 3-bedroom spacious apartments and 3-bedroom penthouses.

Also included within the complex: spa and fitness facilities, restaurant, cafe, pharmacy, bakery, mini market, covered parking, several common swimming pools, children's playground.

One of the most prestigious areas of Limassol. You get a developed infrastructure of shops and pharmacies, bars and sushi bars, restaurants and nightclubs. There are also several sailing centers and five-star diving centers within proximity. Pota...