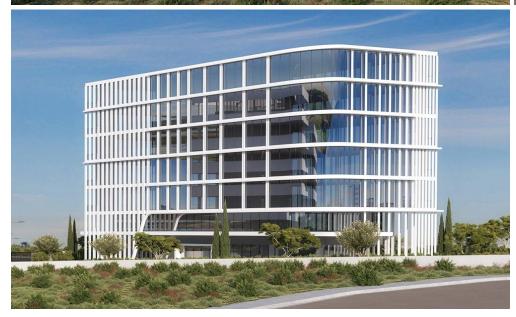

## 1 Bedroom Apartment for Sale in Germasogeia, Limassol District

The project will consist of 3 – 4 residential blocks of apartments, an office building and a club house in 7784 m2 of landscaped territory. Each residential block consisting of 1-2 and 3-bedroom spacious apartments and 3-bedroom penthouses.

Also included within the complex: spa and fitness facilities, restaurant, cafe, pharmacy, bakery, mini market, covered parking, several common swimming pools, children's playground.

One of the most prestigious areas of Limassol. You get a developed infrastructure of shops and pharmacies, bars and sushi bars, restaurants and nightclubs. There are also several sailing centers and five-star diving centers within proximity. Pota...