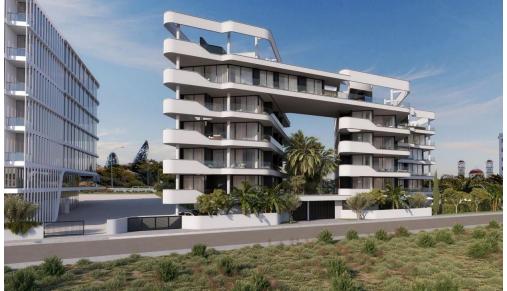

## 1 Bedroom Apartment for Sale in Germasogeia, Limassol District

The project will consist of 3 – 4 residential blocks of apartments, an office building and a club house in 7784 m2 of landscaped territory. Each residential block consisting of 1-2 and 3-bedroom spacious apartments and 3-bedroom penthouses.

Also included within the complex: spa and fitness facilities, restaurant, cafe, pharmacy, bakery, mini market, covered parking, several common swimming pools, children's playground.

One of the most prestigious areas of Limassol. You get a developed infrastructure of shops and pharmacies, bars and sushi bars, restaurants and nightclubs. There are also several sailing centers and five-star diving centers within proximity. Pota...