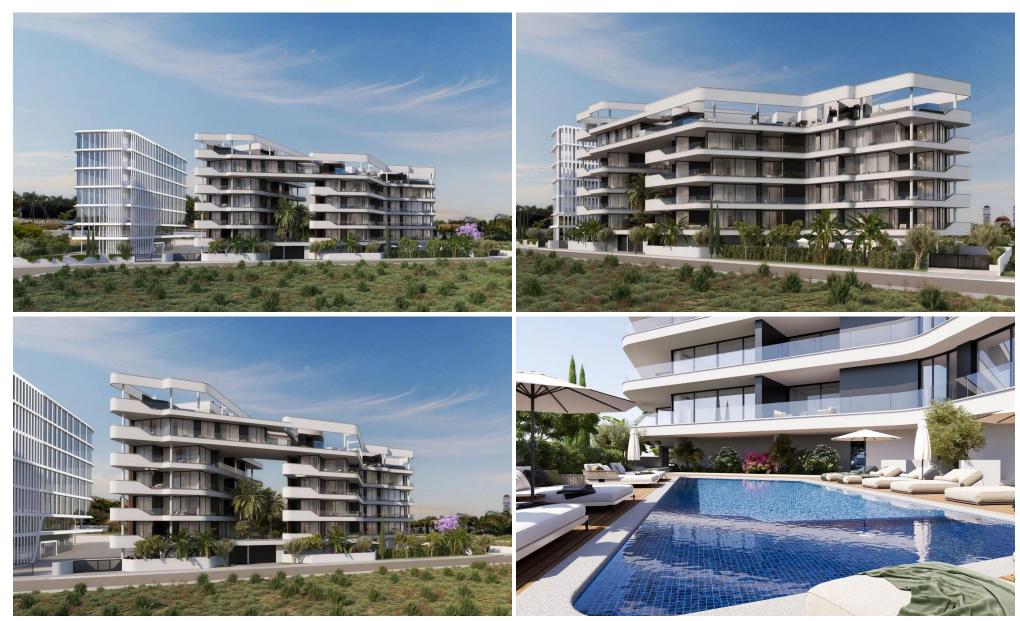

## 1 Bedroom Apartment for Sale in Germasogeia, Limassol District

The project will consist of 3 – 4 residential blocks of apartments, an office building and a club house in 7784 m2 of landscaped territory. Each residential block consisting of 1-2 and 3-bedroom spacious apartments and 3-bedroom penthouses.

Also included within the complex: spa and fitness facilities, restaurant, cafe, pharmacy, bakery, mini market, covered parking, several common swimming pools, children's playground.

One of the most prestigious areas of Limassol. You get a developed infrastructure of shops and pharmacies, bars and sushi bars, restaurants and nightclubs. There are also several sailing centers and five-star diving centers within proximity. Pota...